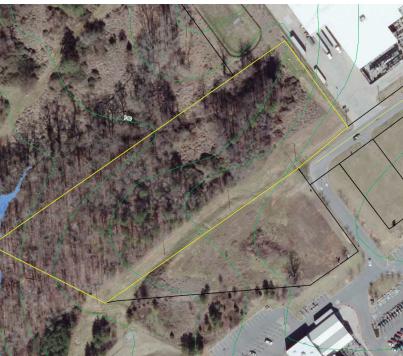

## Land | +/- 5 Acres

- Located off W. Floyd Baker Blvd in popular retail corridor
- Suitable for Assisted Living, Memory Care, Multifamily or Self Storage facilities
- Zoned General Commercial
- Water, sewer, natural gas available
- Traffic counts: 22,400
- Bring all offers