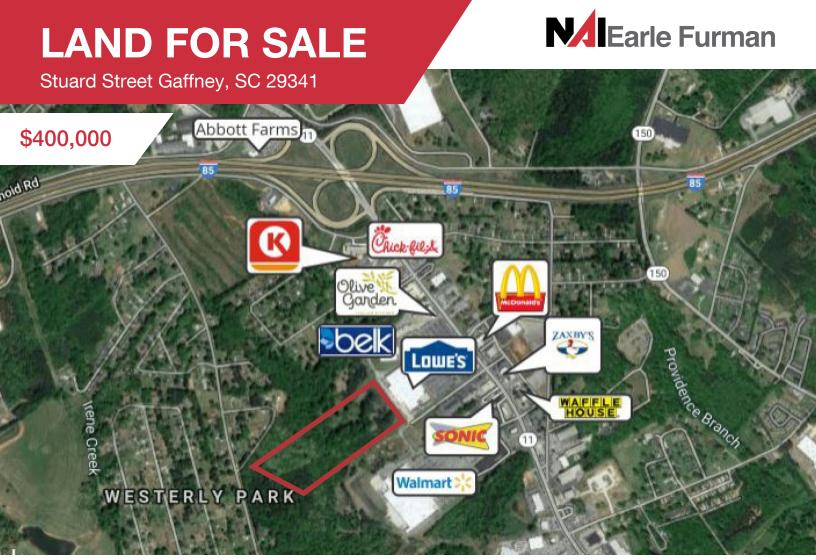

## Land | +/- 5 Acres

- Located off W. Floyd Baker Blvd in popular retail corridor
- Suitable for Assisted Living, Memory Care, Multifamily or Self Storage facilities
- Zoned General Commercial
- Water, sewer, natural gas available
- Traffic counts: 22,400
- Bring all offers