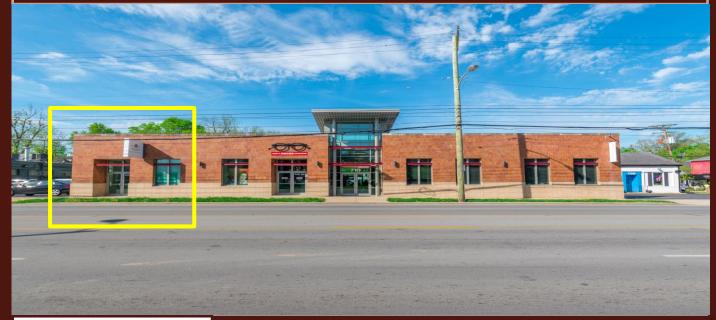

# For Lease, 2.414 S.F. Office/Retail Space | Available May 1st, 2019

710 East Main Street is a Class A Office/Retail Space located in Downtown Lexington. Easy access to the Central Business District makes this space the perfect location for any business. Free onsite parking and direct access to East Main Street provide ease for clients and guests. 24,512 cars per day travel the East Main Corridor directly in front of 710.

### **SPACE FEATURES**

- 2,414 S.F. of Class A Office/Retail Space
- Access to Fiber Optic Connection
- Kitchenette and Break Area
- Easy No-pay Parking for Clients and Guests