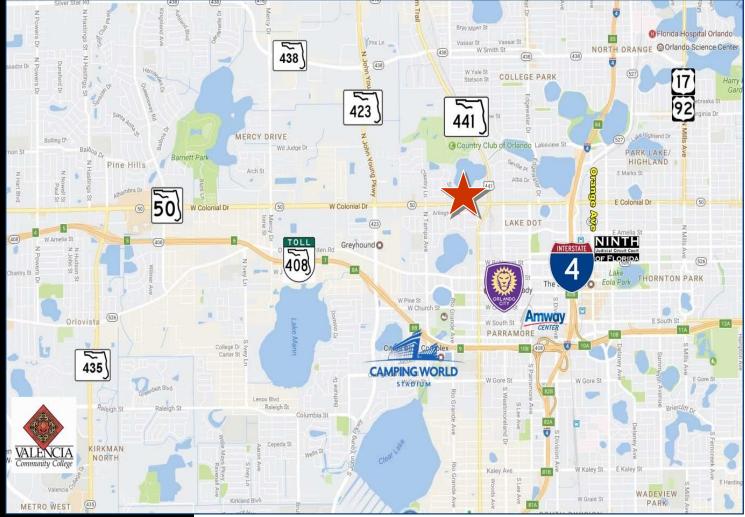

#### **PROPERTY FEATURES**

- 3 Available Units For Lease in a 19,569 SF Office Complex
- 1.78 Acres with Over 500' of frontage on W. Colonial Zoned Commercial
- Mature Trees, Great Visibility, Campus Style Setting, 48K VPD on HW 50
- 50% of the building was renovated in 2015-2016
- Free Parking 5/1000 Ratio, Split Power, 100% control of your HVAC
- Close to Major Downtown Developments (path of progress area)
- Near John Young Pwky, 441, I-4, 408, and within 1 mile from Downtown
- Great Downtown Office Location and Great Exposure
- 5 Year Lease Term Preferred. Longer Lease Terms Available
  - Suite 1337: 2,250 SF Legal (Available 5/1/19)) at \$17.00 MG
    - Suite 1401: 2,450 SF Office (Available 5/1/19) at \$16.00 MG
  - Suite 1405B: 4,469 SF Medical (Available 8/1/19) at \$17.00 MG