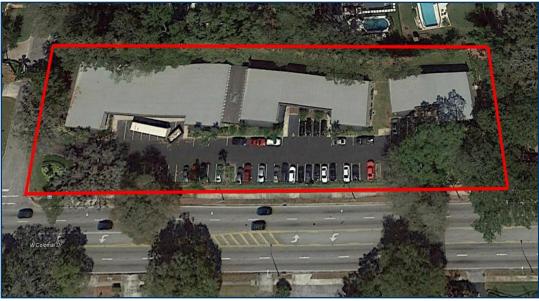

#### **PROPERTY FEATURES**

- 3 Available Units For Lease in a 19,569 SF Office Complex
- 1.78 Acres with Over 500' of frontage on W. Colonial Zoned Commercial
- Mature Trees, Great Visibility, Campus Style Setting, 48K VPD on HW 50
- 50% of the building was renovated in 2015-2016
- Free Parking 5/1000 Ratio, Split Power, 100% control of your HVAC
- Close to Major Downtown Developments (path of progress area)
- Near John Young Pwky, 441, I-4, 408, and within 1 mile from Downtown
- Great Downtown Office Location and Great Exposure
- 5 Year Lease Term Preferred. Longer Lease Terms Available
  - Suite 1337: 2,250 SF Legal (Available 5/1/19)) at \$17.00 MG
    - Suite 1401: 2,450 SF Office (Available 5/1/19) at \$16.00 MG
  - Suite 1405B: 4,469 SF Medical (Available 8/1/19) at \$17.00 MG