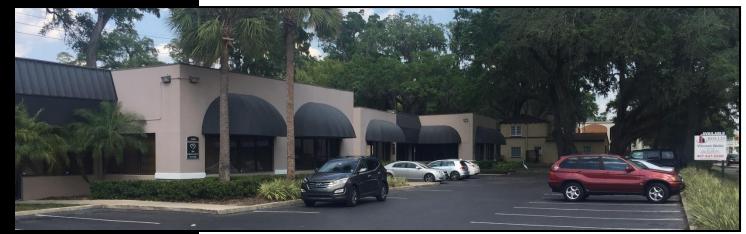

## **DOWNTOWN OFFICE SPACE**

1337, 1401, & 1405 W. COLONIAL DRIVE ORLANDO, FL 32804

#### **PROPERTY FEATURES**

- 3 Available Units For Lease in a 19,569 SF Office Complex
- 1.78 Acres with Over 500' of frontage on W. Colonial Zoned Commercial
- Mature Trees, Great Visibility, Campus Style Setting, 48K VPD on HW 50
- 50% of the building was renovated in 2015-2016
- Free Parking 5/1000 Ratio, Split Power, 100% control of your HVAC
- Close to Major Downtown Developments (path of progress area)
- Near John Young Pwky, 441, I-4, 408, and within 1 mile from Downtown
- Great Downtown Office Location and Great Exposure
- 5 Year Lease Term Preferred. Longer Lease Terms Available
  - Suite 1337: 2,250 SF Legal (Available 5/1/19)) at \$17.00 MG
    - Suite 1401: 2,450 SF Office (Available 5/1/19) at \$16.00 MG
  - Suite 1405B: 4,469 SF Medical (Available 8/1/19) at \$17.00 MG