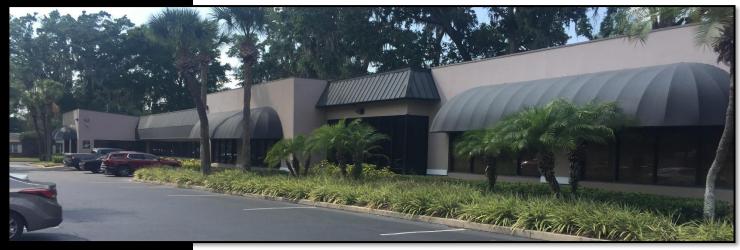

#### **PROPERTY FEATURES**

- 3 Available Units For Lease in a 19,569 SF Office Complex
- 1.78 Acres with Over 500' of frontage on W. Colonial Zoned Commercial
- Mature Trees, Great Visibility, Campus Style Setting, 48K VPD on HW 50
- 50% of the building was renovated in 2015-2016
- Free Parking 5/1000 Ratio, Split Power, 100% control of your HVAC
- Close to Major Downtown Developments (path of progress area)
- Near John Young Pwky, 441, I-4, 408, and within 1 mile from Downtown
- Great Downtown Office Location and Great Exposure
- 5 Year Lease Term Preferred. Longer Lease Terms Available
  - Suite 1337: 2,250 SF Legal (Available 5/1/19)) at \$17.00 MG
    - Suite 1401: 2,450 SF Office (Available 5/1/19) at \$16.00 MG
  - Suite 1405B: 4,469 SF Medical (Available 8/1/19) at \$17.00 MG