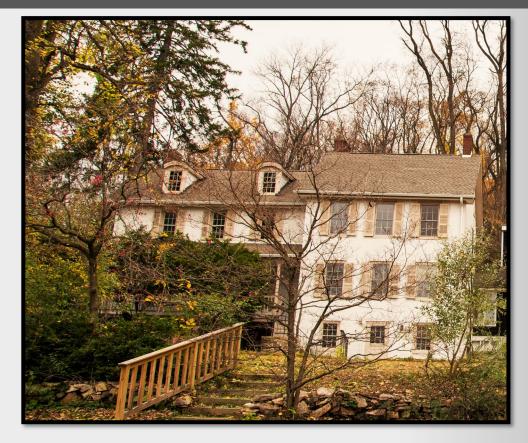

## **OFFICE SPACE FOR LEASE**

### 3217 Phoenixville Pike, Malvern, Pa 19355

#### 3,600 SF | Lease Price: \$11.50 SF | Modified Gross Lease

Built in the 18th century, this lovely historic building is filled with lots of character and charm!

Most of the rooms still contain the original wide plank flooring and fireplaces. Also, beautiful built-in cabinets, great for storage!