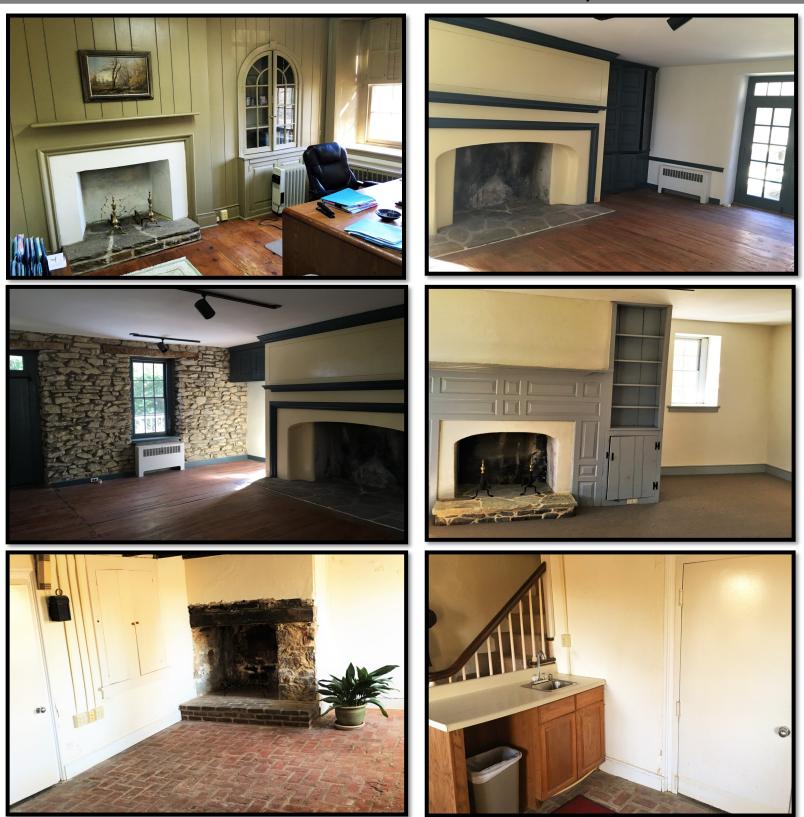

#### 3,600 SF | Lease Price: \$11.50 SF | Modified Gross Lease

Built in the 18th century, this lovely historic building is filled with lots of character and charm!

Most of the rooms still contain the original wide plank flooring and fireplaces. Also, beautiful built-in cabinets, great for storage!

First Floor:

- (3) Offices
- Spacious Conference Room
- Powder Room Second Floor:
- (4) Offices
- (2) Restrooms

Third Floor:

Large Storage Areas