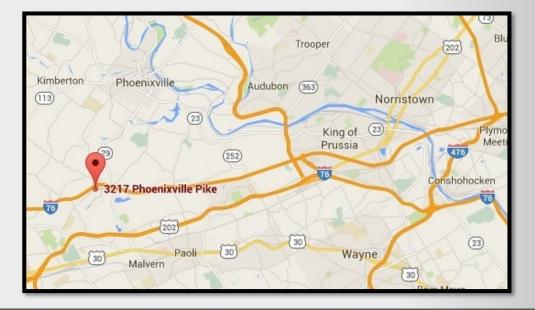

### 3217 Phoenixville Pike, Malvern, Pa 19355

#### Additional Highlights:

- Two Separate Entrances
- Wired For Phone / Internet

Location Highlights:

- Located Directly on Phoenixville Pike
- Average Daily Traffic Counts - (12,010 - 13,324)
- Excellent Proximity to Major Roadways: (I-76, Routes 401, 29, 30)