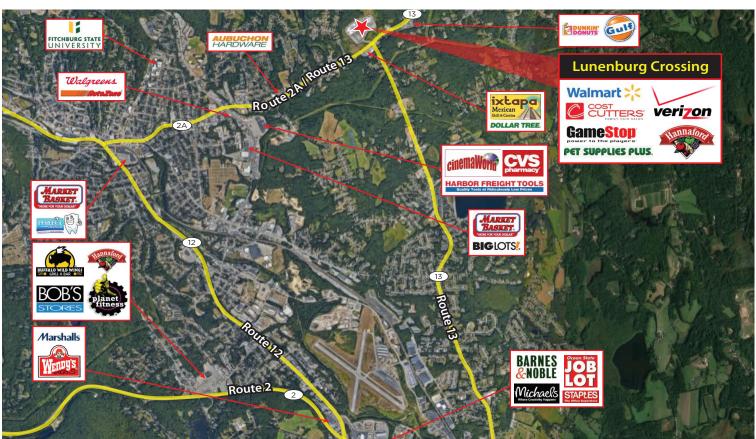

### PET SUPPLIES PLUS.

Lunenburg Crossing is a 210,737 +/- square foot grocery anchored shopping-centerlocated long Massachusetts Ave. (Rt. 2A) in Lunenburg, MA. The shopping center is anchored by Hannaford Supermarket and Walmart which provide a strong customer draw from Lunenburg and surrounding towns of Fitchburg, Leominster, and Townsend. Pet Supplies Plus, Cost Cutters, GameStop, Verizon Wireless and Whalom Dental also occupy space in the shopping center. Neighboring businesses include Dunkin Donuts, Dollar Tree, Ixtapa Restaurant, Market Basket, Big Lots and more. Strategically situated directly off Rt. 2A, Lunenburg Crossing features strong daily traffic counts of 16,652 +/- VPD. This site benefits from ample parking, strong co-tenancy and excellent signage making it a great location for local, regional or national retail businesses.