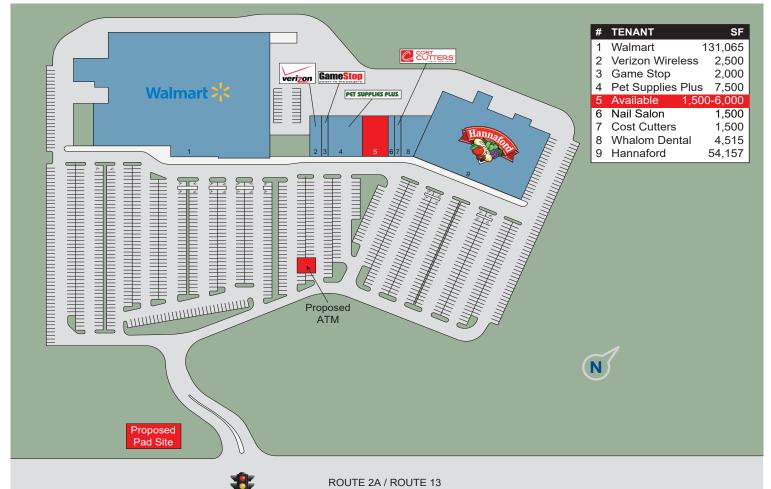

### **Property Information**

Address: 301 Massachusetts Avenue (Rt. 2A) Lunenburg, MA

Available

**Space:** 1,500 to 6,000 +/- SF

Max

**Contiguous:** 6,000 +/- SF **Total SF:** 210,737 +/- SF

Land Area: 48.84 AC

### PET SUPPLIES PLUS.

Lunenburg Crossing is a 210,737 +/- square foot grocery anchored shopping-centerlocated long Massachusetts Ave. (Rt. 2A) in Lunenburg, MA. The shopping center is anchored by Hannaford Supermarket and Walmart which provide a strong customer draw from Lunenburg and surrounding towns of Fitchburg, Leominster, and Townsend. Pet Supplies Plus, Cost Cutters, GameStop, Verizon Wireless and Whalom Dental also occupy space in the shopping center. Neighboring businesses include Dunkin Donuts, Dollar Tree, Ixtapa Restaurant, Market Basket, Big Lots and more. Strategically situated directly off Rt. 2A, Lunenburg Crossing features strong daily traffic counts of 16,652 +/- VPD. This site benefits from ample parking, strong co-tenancy and excellent signage making it a great location for local, regional or national retail businesses.