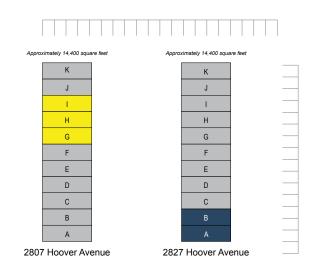

## **CURRENT AVAILABILITY**

| Address                 | Suite | Size (SF) | Lease Rate    | Comments                                                       |
|-------------------------|-------|-----------|---------------|----------------------------------------------------------------|
| 2704 Transportation Ave | C/D   | ±2,716    | \$1.20 + CAM* | 2 grade level doors, 3 large offices, reception and break room |
| 2807 Hoover Ave.        | G/I   | ±4,000    | \$1.05 + CAM* | 2 grade level doors, 2 offices<br>Available                    |
| 2827 Hoover Ave.        | A/B   | ±3,640    | \$1.15+ CAM*  | Available March 1, 2017                                        |

**Current Availability** 

**Future Availability** 