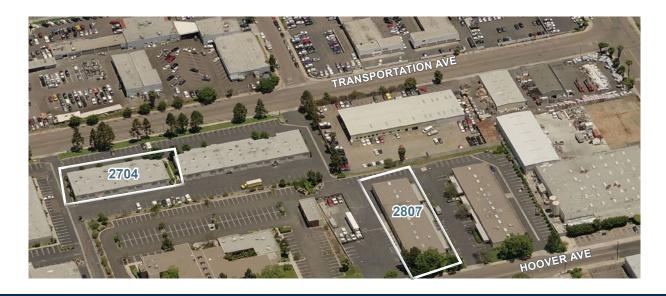

# **SOUTH BAY BUSINESS CENTER**

2807 Hoover Avenue | 2704 Transportation Avenue | National City, CA 91950

# SOUTH BAY BUSINESS CENTER

2807 Hoover Avenue | 2704 Transportation Avenue | National City, CA 91950