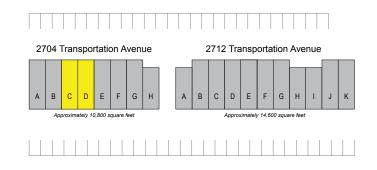

## **CURRENT AVAILABILITY**

| Address                 | Suite | Size (SF) | Lease Rate    | Comments                                                       |
|-------------------------|-------|-----------|---------------|----------------------------------------------------------------|
| 2704 Transportation Ave | C/D   | ±2,716    | \$1.20 + CAM* | 2 grade level doors, 3 large offices, reception and break room |
| 2807 Hoover Ave.        | G/I   | ±4,000    | \$1.05 + CAM* | 2 grade level doors, 2 offices<br>Available                    |
| 2827 Hoover Ave.        | A/B   | ±3,640    | \$1.15+ CAM*  | Available March 1, 2017                                        |

**Current Availability** 

**Future Availability** 