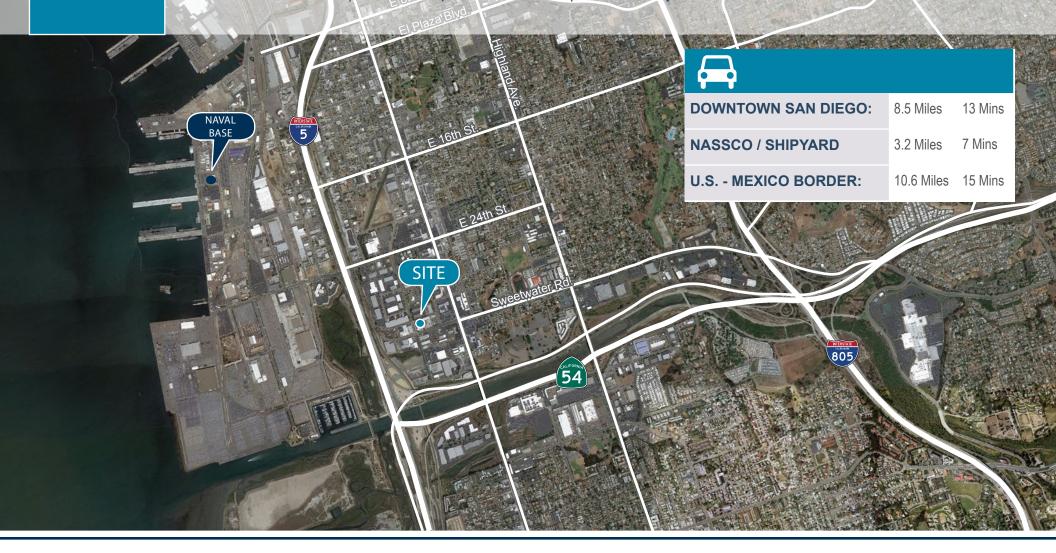

# **SOUTH BAY BUSINESS CENTER**

2807 Hoover Avenue | 2704 Transportation Avenue | National City, CA 91950

# SOUTH BAY BUSINESS CENTER

2807 Hoover Avenue | 2704 Transportation Avenue | National City, CA 91950