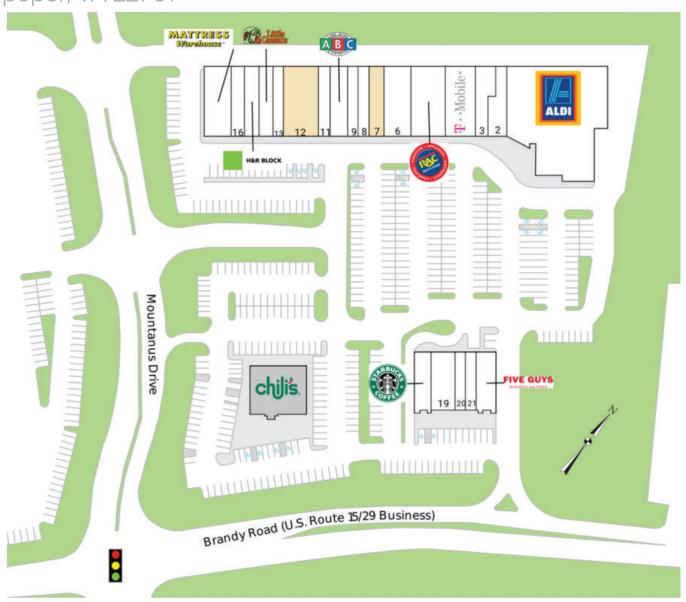

### SITE PLAN

**Ted Barber Shop** 

| 1 | Aldi's                      | 21,364 | 9  | Nifty Nails     | 1,659 | 17 | Mattress Warehouse   | 3,800 |
|---|-----------------------------|--------|----|-----------------|-------|----|----------------------|-------|
| 2 | Lendmark Financial Services | 2,490  | 10 | ABC Liquors     | 2,705 | 18 | Starbucks            | 1,879 |
| 3 | Long & Foster Realty        | 2,013  | 11 | Tobacco Road    | 1,550 | 19 | Neibauer Dental Care | 2,889 |
| 4 | T-Mobile                    | 2,800  | 12 | AVAILABLE       | 4,987 | 20 | My Eye Doctor        | 1,267 |
| 5 | Rent A Center               | 5,000  | 13 | Sprint          | 1,500 | 21 | The UPS Store        | 1,267 |
| 6 | China Garden                | 3,800  | 14 | Little Caesar's | 2,000 | 22 | Five Guys            | 2,391 |
| 7 | AVAILABLE                   | 2.146  | 15 | H&R Block       | 2.000 |    |                      |       |

2,000

The Sembler Company | 800.940.6000 | www.sembler.com

1,362

16

**Haymarket Cleaners**