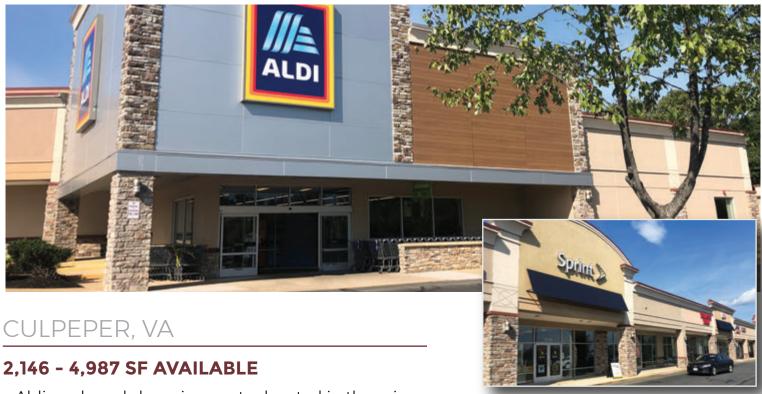

## **CENTRE AT CULPEPER**

15131-13193 Mountanus Dr. Culpeper, VA 22701

- Aldi-anchored shopping center located in the primary retail node of Culpeper, VA, surrounded by a growing housing and office market
- Excellent visibility and access on both Mountanus Drive and Brandy Road
- Strong collection of national retailers in surrounding area including: Target, PetSmart, Dick's Sporting Goods, Lowe's Home Improvement, Lidl, Walmart, BigLots, Joann's, & more!