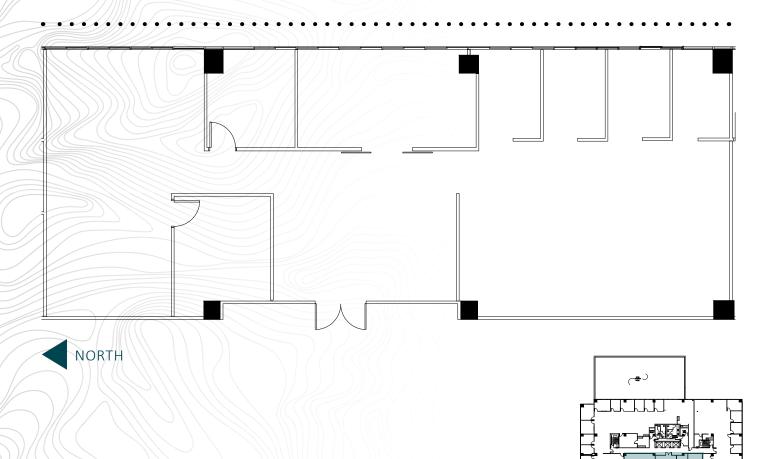

# 3<sup>RD</sup> FLOOR

(**-**)

SUITE 300 | 4,373 RSF CONTIGUOUS WITH SUITE 350 \$3.95/SF

### 3<sup>RD</sup> FLOOR

SUITE 350 | 2,917 RSF CONTIGUOUS WITH SUITE 300 CONFERENCE ROOM, PRIVATE OFFICE, OPEN AREA AND DOUBLE DOOR ENTRY \$3.95/SF

### WINDOW LINE