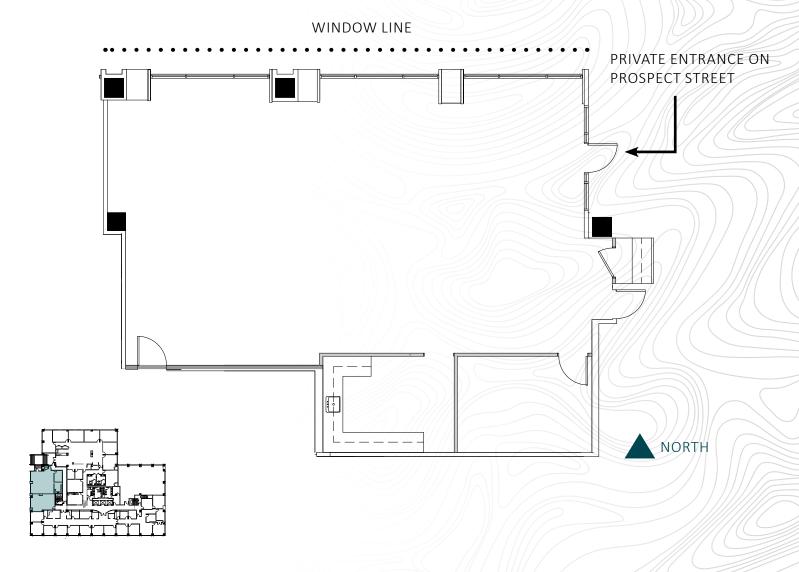

### 2<sup>ND</sup> FLOOR

SUITE 205/210 | 2,042 RSF CONFERENCE ROOM, PRIVATE OFFICE, OPEN AREA AND DOUBLE DOOR ENTRY \$3.95/SF

### WINDOW LINE