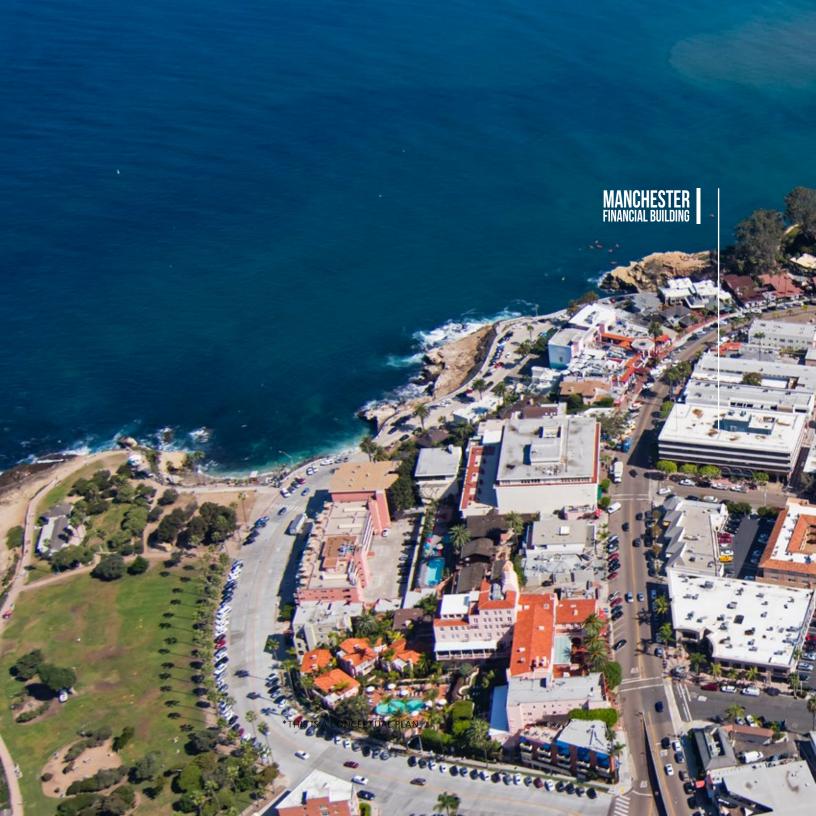

# PROPERTY INFORMATION

ADDRESS: 7979 IVANHOE AVENUE, LA JOLLA, CA 92037

BUILDING SIZE: 77,362 SF

YEAR BUILT: 1974

TYPICAL FLOOR SIZE: 15,500 SF

PARKING RATIO: 2.2/1,000 SF

MONTHLY PARKING RATES: \$100 PER

UNDERGROUND PARKING

RECENTLY UPGRADED CORRIDORS & RESTROOMS

IN THE HEART OF LA JOLLA'S FINANCIAL ROW

RE-CLAD EXTERIOR STONE FINISH RENOVATION

STEPS TO WORLD FAMOUS LA JOLLA COVE

AMAZING VIEWS OF THE PACIFIC OCEAN