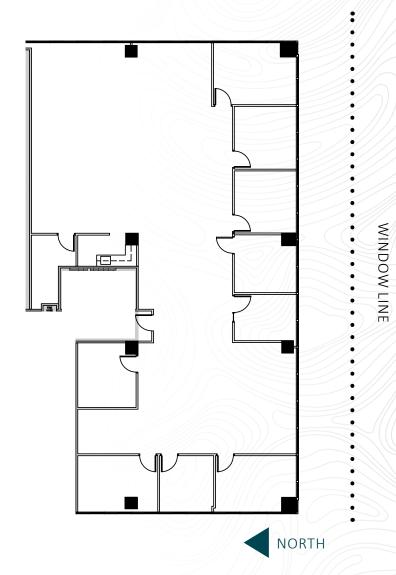

# 3<sup>RD</sup> FLOOR

(**-**)

SUITE 300 | 4,373 RSF CONTIGUOUS WITH SUITE 350 \$3.95/SF

### 3<sup>RD</sup> FLOOR

SUITE 350 | 2,917 RSF CONTIGUOUS WITH SUITE 300 CONFERENCE ROOM, PRIVATE OFFICE, OPEN AREA AND DOUBLE DOOR ENTRY \$3.95/SF

### WINDOW LINE