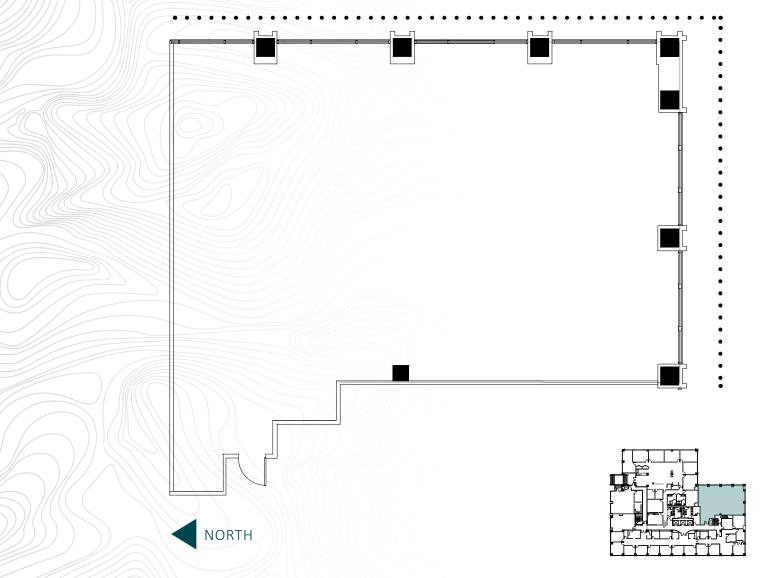

### 2<sup>ND</sup> FLOOR

SUITE 240 | 2,604 RSF SHELL SPACE \$3.95/SF

### WINDOW LINE