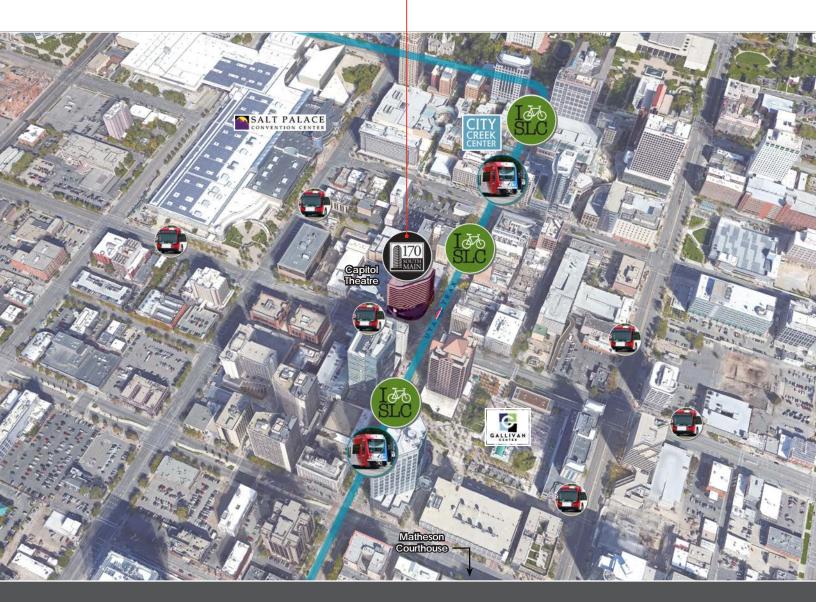

- Lobby renovations to be completed Q1 2018. Renovations will include the main lobby, an updated gym for use of all the Tenants in the building, as well the main elevator bay.
- On-site professional property management, deli and 24-hour security
- Angled to capture dramatic views of the Wasatch Mountains and Great Salt Lake
- 420 on-site parking stalls with additional parking within one block.
- Shared conference room on the 2nd floor available to all tenants