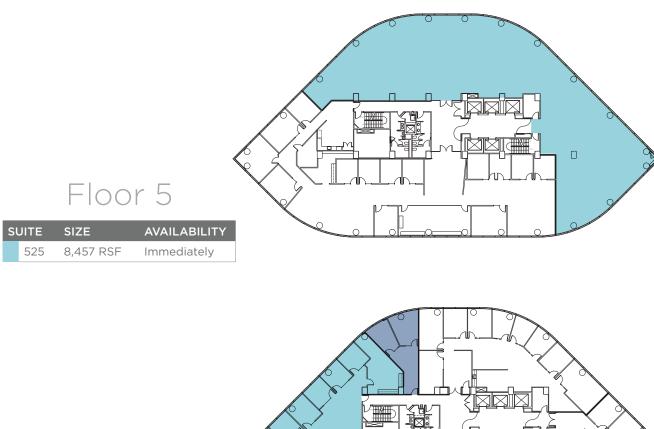

and a variety of coffee choices.

ð V

FIFTH FLOOR

| or 7         |   |
|--------------|---|
| AVAILABILITY |   |
| Immediately  |   |
| 11/1/2017    |   |
|              | 1 |