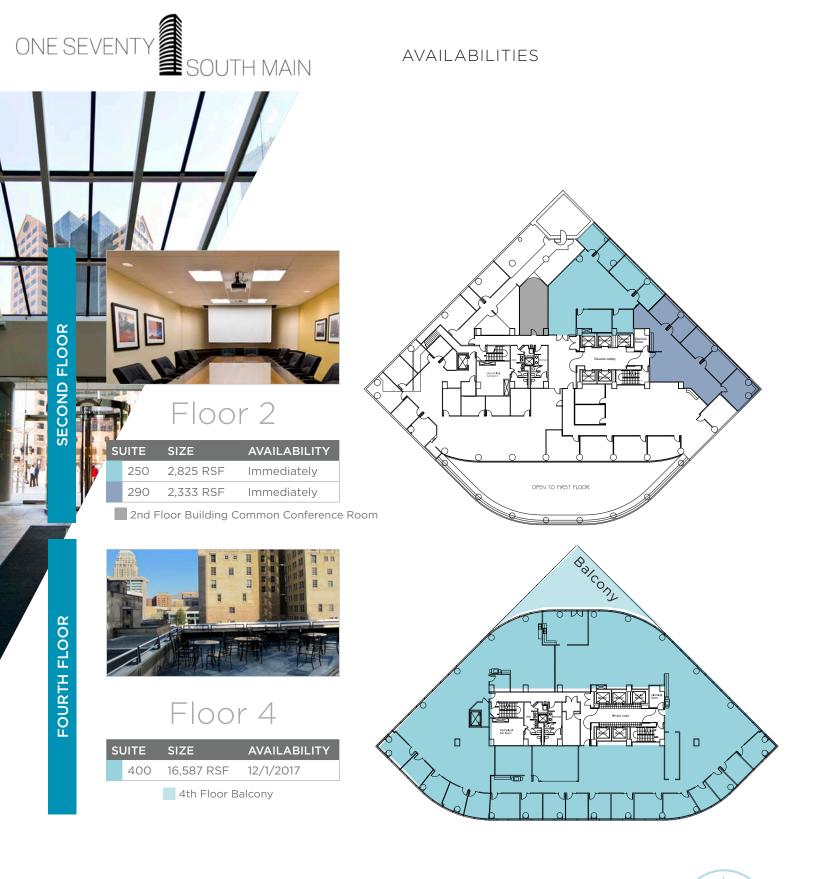

- Lobby renovations to be completed Q1 2018. Renovations will include the main lobby, an updated gym for use of all the Tenants in the building, as well the main elevator bay.
- On-site professional property management, deli and 24-hour security
- Angled to capture dramatic views of the Wasatch Mountains and Great Salt Lake
- 420 on-site parking stalls with additional parking within one block.
- Shared conference room on the 2nd floor available to all tenants