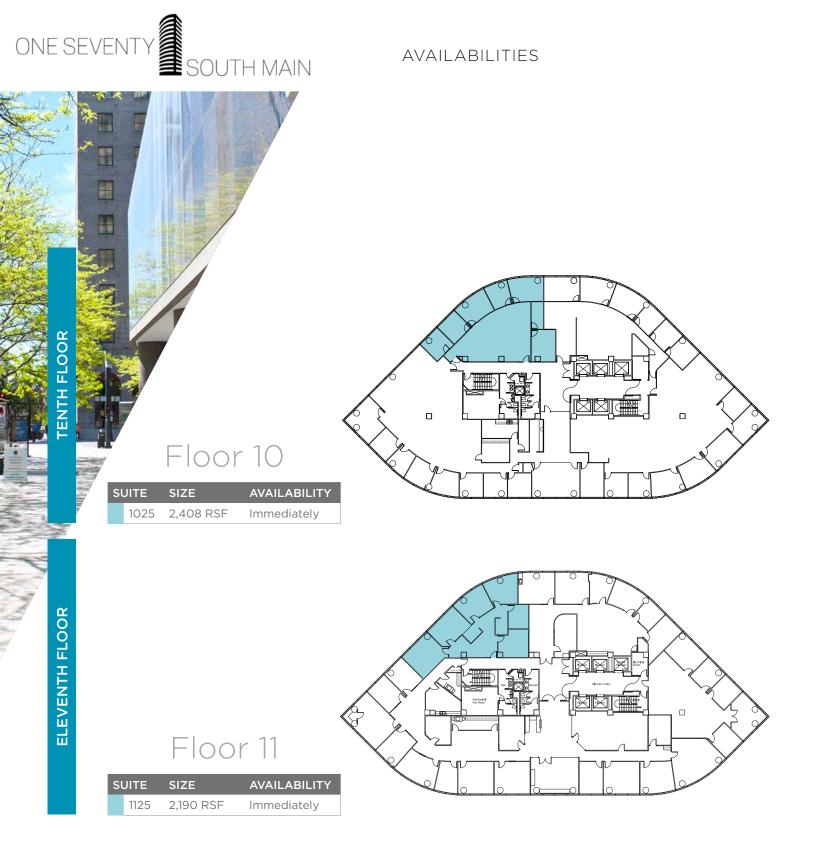

## Floc

|   | SUITE |     | SIZE      | AVAILABILITY |
|---|-------|-----|-----------|--------------|
|   |       | 700 | 7,795 RSF | Immediately  |
|   |       | 775 | 755 RSF   | 11/1/2017    |
| ļ |       |     |           |              |