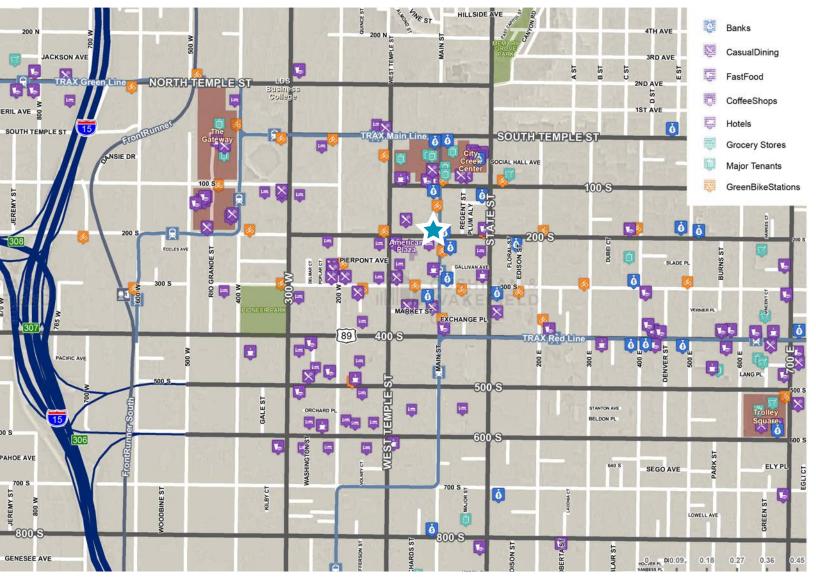

- Lobby renovations to be completed Q1 2018. Renovations will include the main lobby, an updated gym for use of all the Tenants in the building, as well the main elevator bay.
- On-site professional property management, deli and 24-hour security
- Angled to capture dramatic views of the Wasatch Mountains and Great Salt Lake
- 420 on-site parking stalls with additional parking within one block.
- Shared conference room on the 2nd floor available to all tenants