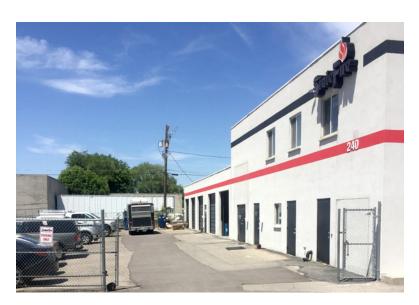

# 240 West 3680 South

South Salt Lake City, Utah 84115

Sales Price: <del>\$975,000.00</del> \$875,000.00

## **Property Highlights**

Total size: 9.605 SF

Office: 4,599 SF (double stacked)

Warehouse: 5,006 SF
Site: 0.33 acres

• Clear height: 11.5'

3 phase power (400 amps)

- (5) 10' x 10' ground level overhead doors (auto)
- (1) 10' x 7.5' ground level overhead door
- Approx. 5,500 SF of fully fenced & paved storage yard
- Great central valley location directly off of I-15