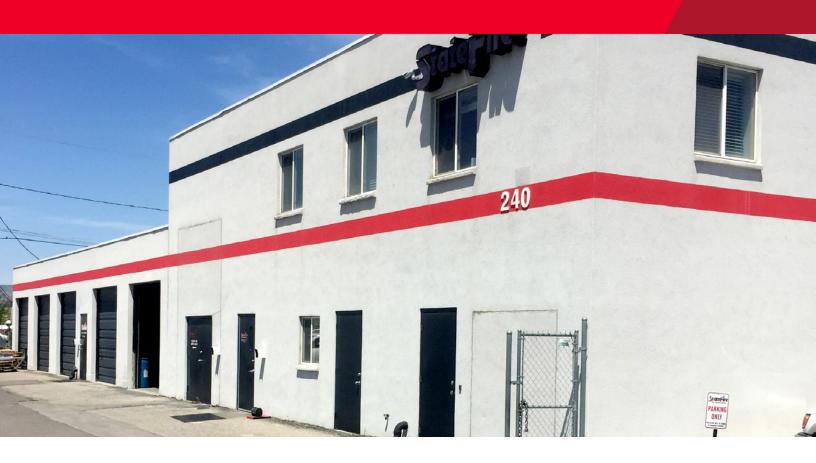

# 240 West 3680 South

South Salt Lake City, Utah 84115

Sales Price: <del>\$975,000.00</del> \$875,000.00

## **Property Highlights**

Total size: 9.605 SF

Office: 4,599 SF (double stacked)

Warehouse: 5,006 SF
Site: 0.33 acres

• Clear height: 11.5'

3 phase power (400 amps)

- (5) 10' x 10' ground level overhead doors (auto)
- (1) 10' x 7.5' ground level overhead door
- Approx. 5,500 SF of fully fenced & paved storage yard
- Great central valley location directly off of I-15