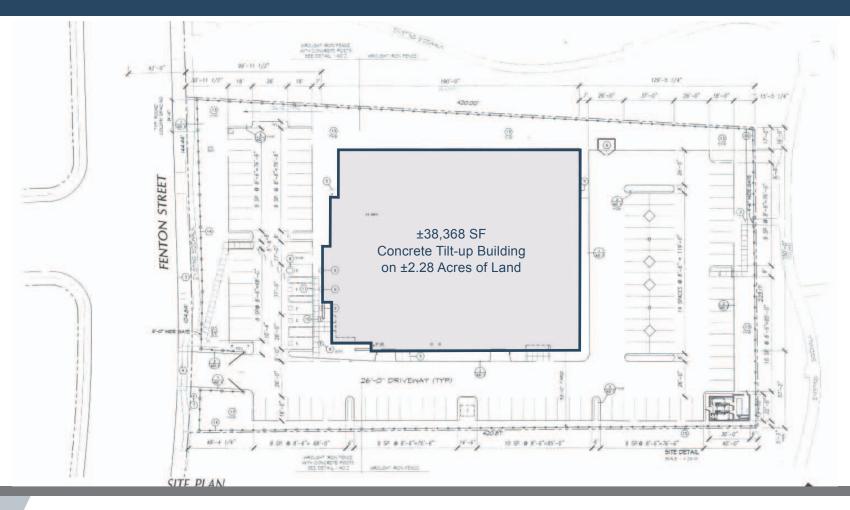

#### **Building Features**

- +/- 38,368 SF Office/Flex Building Consisting of +/- 27,456 SF of 1st Floor Space and +/- 9,962 SF of Built-Out Mezzanine Space and +/- 950 SF of Basement Space.
- Newer Building Built in 2000 (Concrete Tilt-up Construction). Renovated in 2007 to Multi-Tenant Office Suites.
- Assessor's Parcel #595-231-34.
- Elevator Served (Elevator Installed 2008).
- Sprinklered.
- State of the Art Security Features.
- +/- 4,605 SF Currently Occupied by Owner With Built Out Offices that Include a Luxurious Suite with Upscale Amenities and Features.
   (Current owner can lease this space or vacate dependent upon buyer's needs.)
- 117 Parking Spaces Including 5 Handicapped Parking Spaces.
- · Eastlake Master Planned Community
- Easy Access Using Hwy-125 Connecting to I-805, Hwy-54 to the Border of Mexico.
- · Restaurants and Retail Within Walking Distance
- · Near Target/Lowe's Center, Kohls' Center and the U.S. Post Office
- Enterprise Zone Incentives