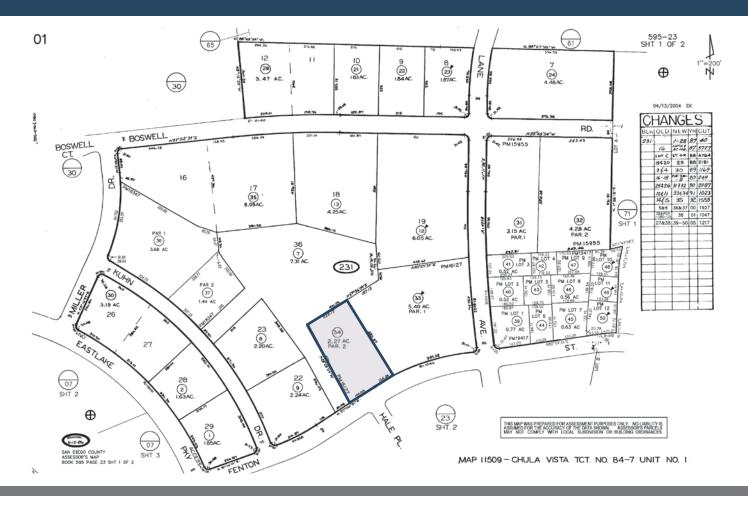

#### **Building Features**

- +/- 38,368 SF Office/Flex Building Consisting of +/- 27,456 SF of 1st Floor Space and +/- 9,962 SF of Built-Out Mezzanine Space and +/- 950 SF of Basement Space.
- Newer Building Built in 2000 (Concrete Tilt-up Construction). Renovated in 2007 to Multi-Tenant Office Suites.
- Assessor's Parcel #595-231-34.
- Elevator Served (Elevator Installed 2008).
- Sprinklered.
- State of the Art Security Features.
- +/- 4,605 SF Currently Occupied by Owner With Built Out Offices that Include a Luxurious Suite with Upscale Amenities and Features.
   (Current owner can lease this space or vacate dependent upon buyer's needs.)
- 117 Parking Spaces Including 5 Handicapped Parking Spaces.
- · Eastlake Master Planned Community
- Easy Access Using Hwy-125 Connecting to I-805, Hwy-54 to the Border of Mexico.
- · Restaurants and Retail Within Walking Distance
- · Near Target/Lowe's Center, Kohls' Center and the U.S. Post Office
- Enterprise Zone Incentives