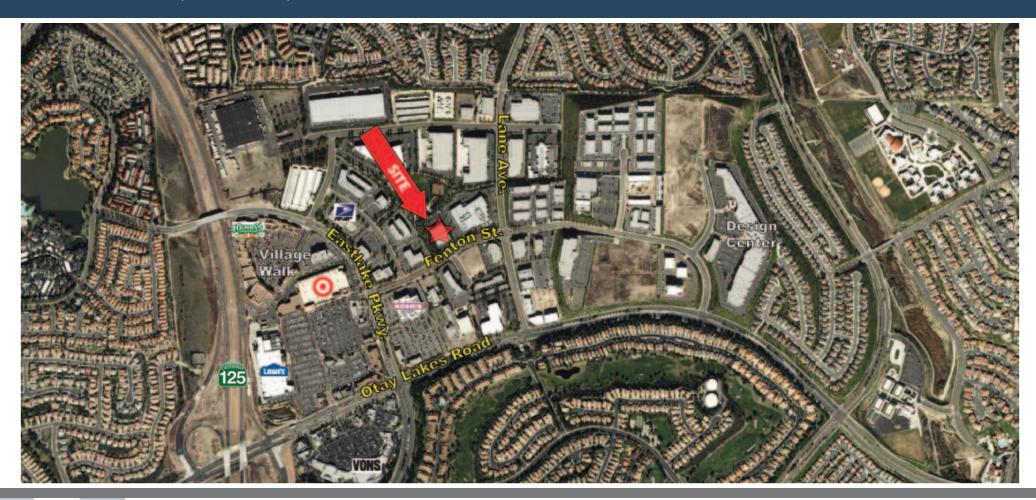

#### **Building Features**

- +/- 38,368 SF Office/Flex Building Consisting of +/- 27,456 SF of 1st Floor Space and +/- 9,962 SF of Built-Out Mezzanine Space and +/- 950 SF of Basement Space.
- Newer Building Built in 2000 (Concrete Tilt-up Construction). Renovated in 2007 to Multi-Tenant Office Suites.
- Assessor's Parcel #595-231-34.
- Elevator Served (Elevator Installed 2008).
- Sprinklered.
- State of the Art Security Features.
- +/- 4,605 SF Currently Occupied by Owner With Built Out Offices that Include a Luxurious Suite with Upscale Amenities and Features.
   (Current owner can lease this space or vacate dependent upon buyer's needs.)
- 117 Parking Spaces Including 5 Handicapped Parking Spaces.
- · Eastlake Master Planned Community
- Easy Access Using Hwy-125 Connecting to I-805, Hwy-54 to the Border of Mexico.
- · Restaurants and Retail Within Walking Distance
- · Near Target/Lowe's Center, Kohls' Center and the U.S. Post Office
- Enterprise Zone Incentives