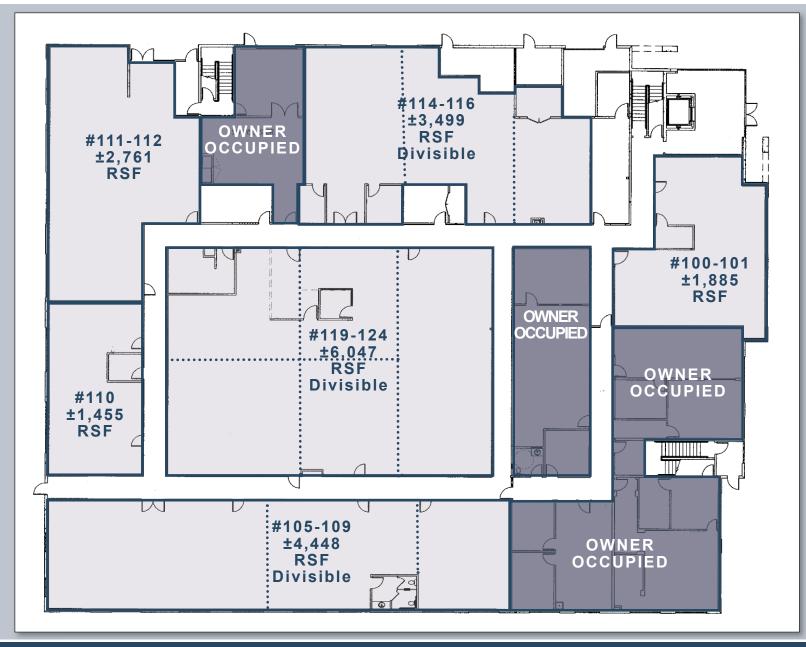

#### **Building Features**

- +/- 38,368 SF Office/Flex Building Consisting of +/- 27,456 SF of 1st Floor Space and +/- 9,962 SF of Built-Out Mezzanine Space and +/- 950 SF of Basement Space.
- Newer Building Built in 2000 (Concrete Tilt-up Construction). Renovated in 2007 to Multi-Tenant Office Suites.
- Assessor's Parcel #595-231-34.
- Elevator Served (Elevator Installed 2008).
- Sprinklered.
- State of the Art Security Features.
- +/- 4,605 SF Currently Occupied by Owner With Built Out Offices that Include a Luxurious Suite with Upscale Amenities and Features.
   (Current owner can lease this space or vacate dependent upon buyer's needs.)
- 117 Parking Spaces Including 5 Handicapped Parking Spaces.
- · Eastlake Master Planned Community
- Easy Access Using Hwy-125 Connecting to I-805, Hwy-54 to the Border of Mexico.
- · Restaurants and Retail Within Walking Distance
- · Near Target/Lowe's Center, Kohls' Center and the U.S. Post Office
- Enterprise Zone Incentives