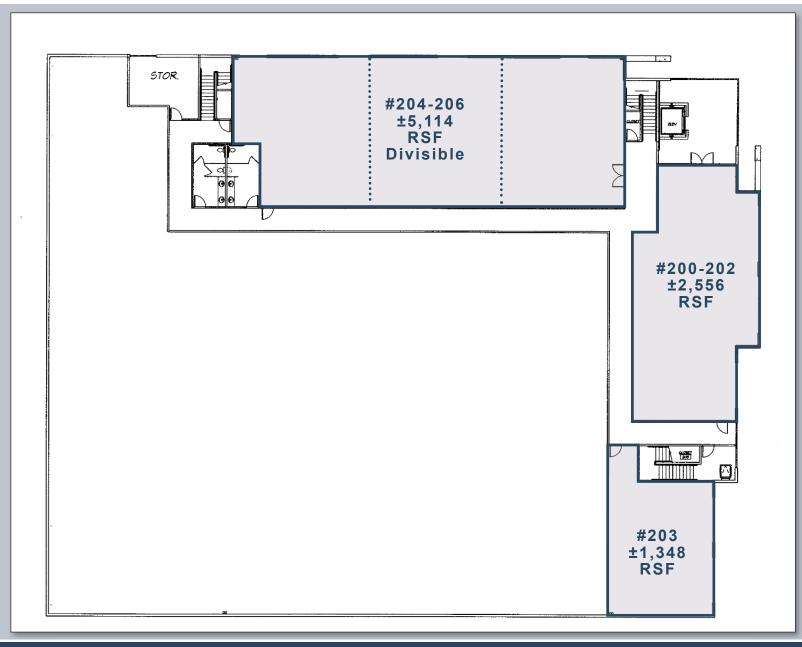

#### **Building Features**

- +/- 38,368 SF Office/Flex Building Consisting of +/- 27,456 SF of 1st Floor Space and +/- 9,962 SF of Built-Out Mezzanine Space and +/- 950 SF of Basement Space.
- Newer Building Built in 2000 (Concrete Tilt-up Construction). Renovated in 2007 to Multi-Tenant Office Suites.
- Assessor's Parcel #595-231-34.
- Elevator Served (Elevator Installed 2008).
- Sprinklered.
- State of the Art Security Features.
- +/- 4,605 SF Currently Occupied by Owner With Built Out Offices that Include a Luxurious Suite with Upscale Amenities and Features.
   (Current owner can lease this space or vacate dependent upon buyer's needs.)
- 117 Parking Spaces Including 5 Handicapped Parking Spaces.
- · Eastlake Master Planned Community
- Easy Access Using Hwy-125 Connecting to I-805, Hwy-54 to the Border of Mexico.
- · Restaurants and Retail Within Walking Distance
- · Near Target/Lowe's Center, Kohls' Center and the U.S. Post Office
- Enterprise Zone Incentives