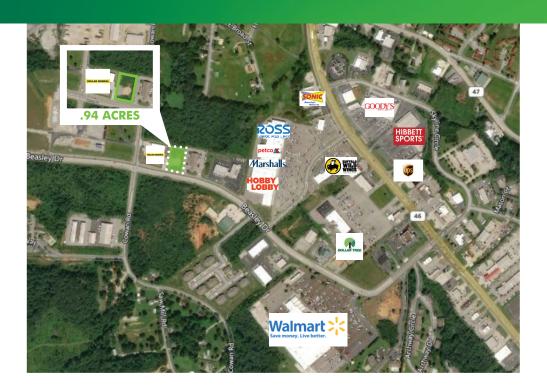

# ±.94 ACRES

#### **HIGHLIGHTS**

- + ±.94 Acres available
- + Directly adjacent to Dollar General
- + Zoned B3 Highway Commercial Service
- + Full utilities to site

- + .6 miles to Highway 46, main corridor in Dickson with majority of commercial development
- + 4.3 miles to I-40
- + Shovel ready site