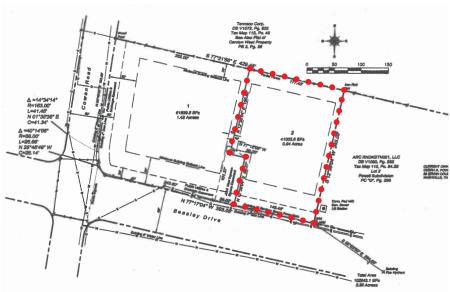

# ±.94 ACRES

#### **HIGHLIGHTS**

- + ±.94 Acres available
- + Directly adjacent to Dollar General
- + Zoned B3 Highway Commercial Service
- + Full utilities to site

- + .6 miles to Highway 46, main corridor in Dickson with majority of commercial development
- + 4.3 miles to I-40
- + Shovel ready site