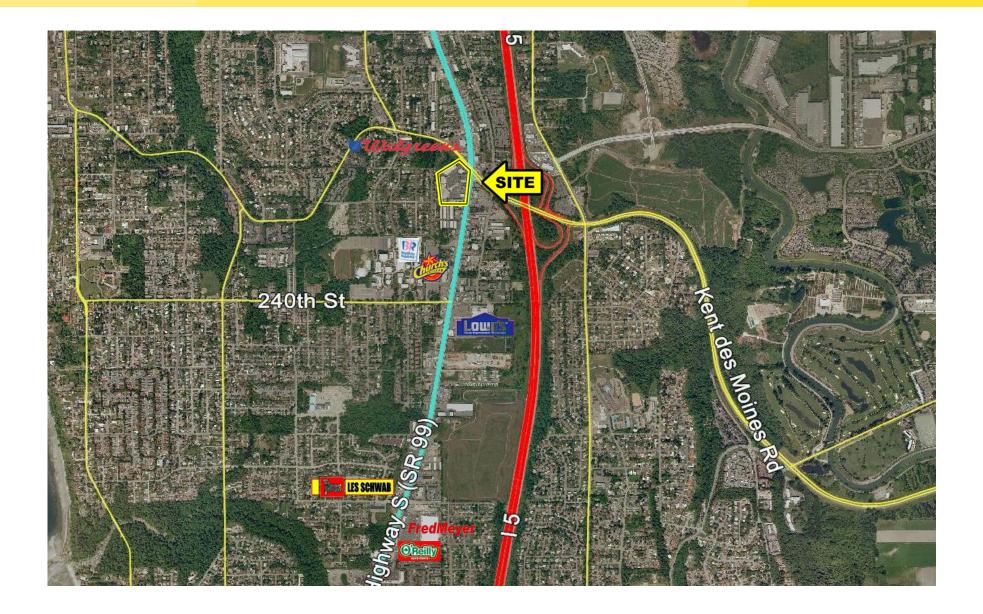

### LOCATION DETAILS

- Excellent retail synergy in the area
- Close proximity to Interstate 5
- Great visibility, access and parking
- Traffic Counts:

SR 516: 36,000 CPD

Pacific Highway S: 27,000 CPD