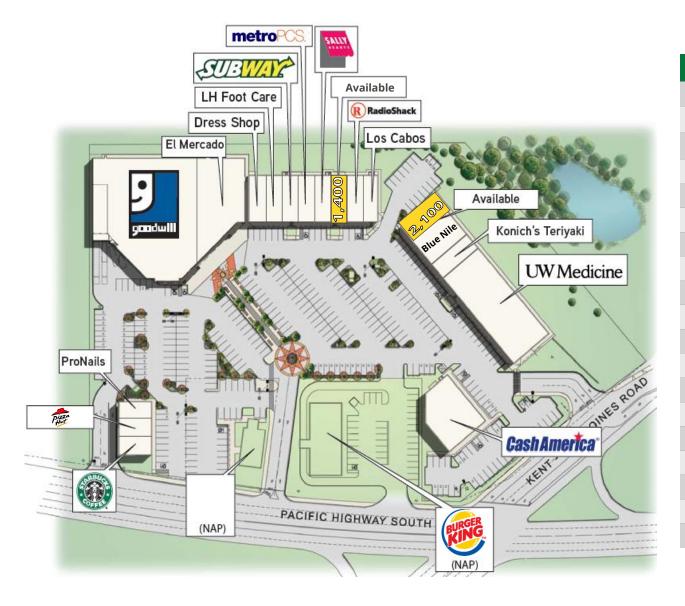

#### **AVAILABLE**

- 1,400 and 2,100 square feet available
- \$20.00 \$22.00 per square foot, plus NNN

## TENANTS

Strong co-tenancy within shopping center
Join: Starbucks, Subway, UW Physicians, Cash America, Goodwill, Radio Shack, Burger King, Pizza Hut and others!

**PROPERTY HIGHLIGHTS** 

• Well located at the busy intersection of Pacific Highway and 232nd Street

# FOR LEASE

| SUITE | TENANT                  | SQ. FT. |
|-------|-------------------------|---------|
| 1     | Burger King             | Pad     |
| 3     | Starbucks               | 1,500   |
| 4     | Pizza Hut               | 1,700   |
| 5     | Pro Nails               | 1,800   |
| 6     | Goodwill                | 17,901  |
| 6A    | The Market              | 15,749  |
| 7     | Smoke and Dress         | 2,100   |
| 8     | LH Foot Care            | 1,225   |
| 9     | Subway                  | 1,225   |
| 10    | Metro PCS               | 1,500   |
| 11    | Sally Beauty            | 1,650   |
| 12    | Available               | 1,400   |
| 13    | Radio Shack             | 2,000   |
| 14    | Los Cabos               | 2,550   |
| 15A   | Available               | 2,100   |
| 15B   | Blue Nile Liquor & Wine | 2,100   |
| 16    | Konichi Teriyaki        | 1,120   |
| 17/18 | UW Physicians Clinic    | 13,247  |
| 19    | Pawn X Change           | 6,000   |