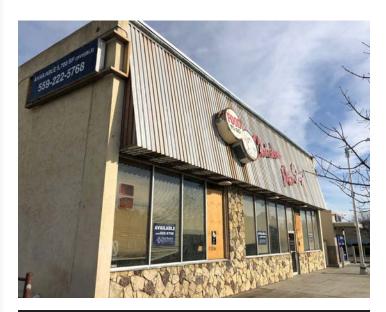

### **Property Photos**

ATM REVENUE EECU Walk-Up ATM

**Lease Term:** 10-Years

(effective 8/1/2017 - 7/31/2027)

**Option Terms:** (2) 5-Year Options

Annual Base Rent: \$15,000

**Base Rental Increases:** 5% Every 5-Years