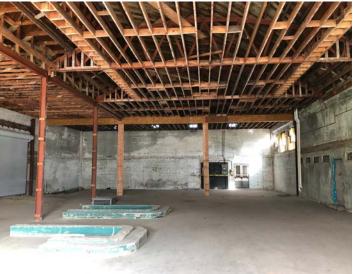

## FREESTANDING FORMER RESTAURANT IN FRESNO, CA

#### **Property Features:**

- Heart of the Tower District
- Prime retail/restaurant location
- Signage on front, east and west sides of building
- Busy walkable street on primary Tower District corridor
- Strong daytime employment with close proximity to Downtown Fresno
- Property features EECU ATM providing additional income (see page 4 for details)
- Signalized corner with dedicated parking lot

**Location:** 861 Olive Avenue, Fresno, California NEC Wishon Ave. and Olive Ave.

**Sales Price:** \$895,000

**Lease Rate:** \$1.25/SF/Mo + NNN for full building "as-is"

**Building Size:**  $\pm$  5,700 SF **Lot Size:**  $\pm$  16,975 SF