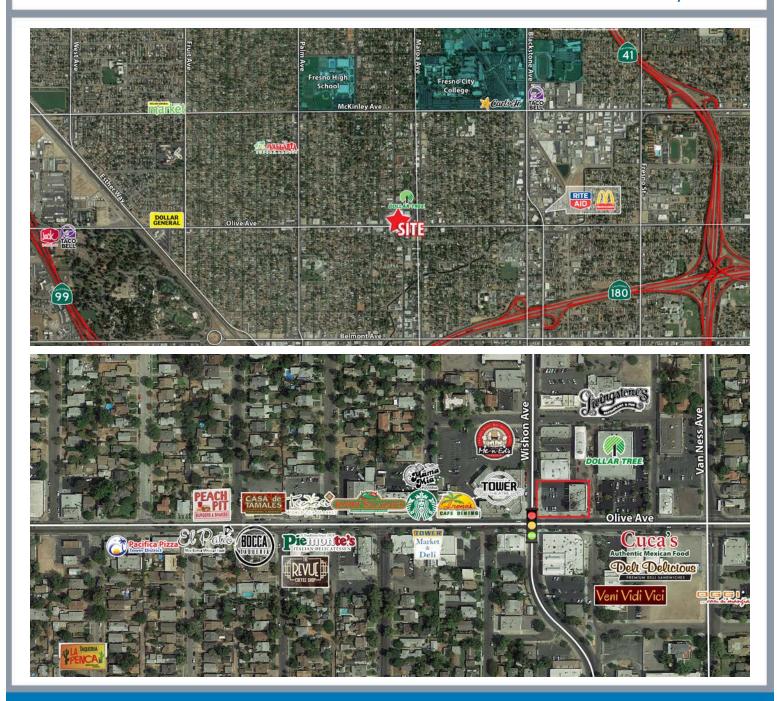

**Location:** 861 Olive Avenue, Fresno, California NEC Wishon Ave. and Olive Ave.

**Sales Price:** \$895,000

**Lease Rate:** \$1.25/SF/Mo + NNN for full building "as-is"

**Building Size:**  $\pm$  5,700 SF **Lot Size:**  $\pm$  16,975 SF

**Zoning:** CMS (Commercial – Main Street)

 Demographics:
 1 Mile
 2 Mile
 3 Mile
 5 Mile

 Population
 21,342
 77,140
 168,678
 369,724

 Avg HH Income
 \$52,028
 \$48,592
 \$48,005
 \$52,625

COMMERCIAL

RETAIL ASSOCIATES