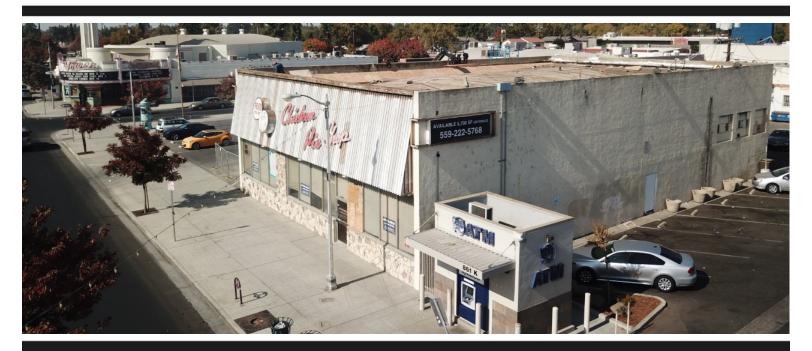

## FREESTANDING FORMER RESTAURANT IN FRESNO, CA

#### **Property Features:**

- Heart of the Tower District
- Prime retail/restaurant location
- Signage on front, east and west sides of building
- Busy walkable street on primary Tower District corridor
- Strong daytime employment with close proximity to Downtown Fresno
- Property features EECU ATM providing additional income (see page 4 for details)
- Signalized corner with dedicated parking lot

**Location:** 861 Olive Avenue, Fresno, California NEC Wishon Ave. and Olive Ave.

**Sales Price:** \$895,000

**Lease Rate:** \$1.25/SF/Mo + NNN for full building "as-is"

**Building Size:**  $\pm$  5,700 SF **Lot Size:**  $\pm$  16,975 SF