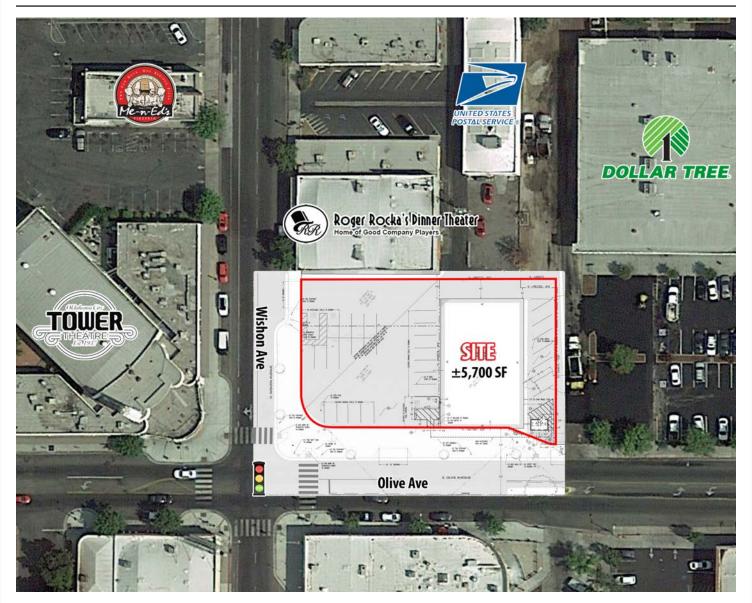

168,678
 369,724

 Avg HH Income
 \$52,028
 \$48,592
 \$48,005
 \$52,625



COMMERCIAL

RETAIL ASSOCIATES

559/650.1300 559/650.1311

680 West Shaw Avenue, Suite 202 | Fresno, California 93704 www.RetailAssociates.com For further information, please contact:

## **Bryan Cifranic**

Direct Line: 559/650.1316 bcifranic@retailassociates.com

DRE License #01809130

### **Shane Anderson**

Direct Line: 559/650.1305 sanderson@retailassociates.com

DRE License #01422414



# FREESTANDING FORMER RESTAURANT IN FRESNO, CA







## **Bryan Cifranic**

Direct Line: 559/650.1316 bcifranic@retailassociates.com

DRE License #01809130

## **Shane Anderson**

Direct Line: 559/650.1305 sanderson@retailassociates.com

DRE License #01422414



# FREESTANDING FORMER RESTAURANT IN FRESNO, CA

#### Site Plan



\*Not to Scale. Parcel Outline Estimated.





## **Bryan Cifranic**

Direct Line: 559/650.1316 bcifranic@retailassociates.com DRE License #01809130

### **Shane Anderson**

Direct Line: 559/650.1305 sanderson@retailassociates.com



# FREESTANDING FORMER RESTAURANT IN FRESNO, CA

### **Property Photos**





ATM REVENUE EECU Walk-Up ATM

**Lease Term:** 10-Years

(effective 8/1/2017 - 7/31/2027)

**Option Terms:** (2) 5-Year Options

Annual Base Rent: \$15,000

**Base Rental Increases:** 5% Every 5-Years

**CAM Payments:** \$100/mo. fixed for full lease term







## **Bryan Cifranic**

Direct Line: 559/650.1316 bcifranic@retailassociates.com

DRE License #01809130

### **Shane Anderson**

Direct Line: 559/650.1305 sanderson@retailassociates.com DRE License #01422414