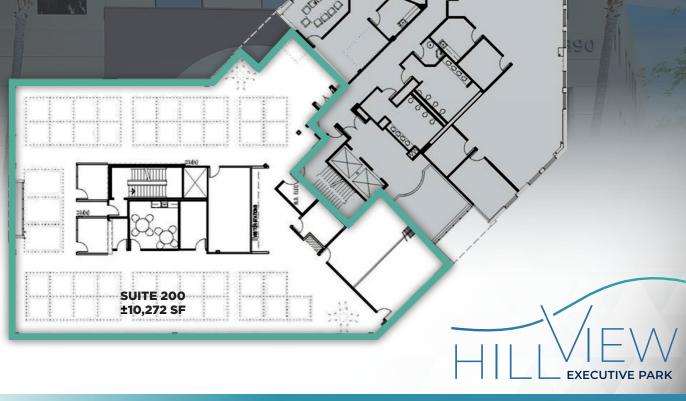

## FLOORPLAN 890 HILLVIEW COURT

SUITE 200, ±10,272 SF

- Double Door Suite Entrance off Elevator Lobby
- · Furnished Suite, ±50 Teknion Work Stations
- · Large Divisible Conference Room w/ · Retractable Wall
- Conference Room w/ VCT Flooring (can be used as a lab)
- · Breakroom with Tables & Chairs
- Great Glassline
- Server Room with Dedicated AC