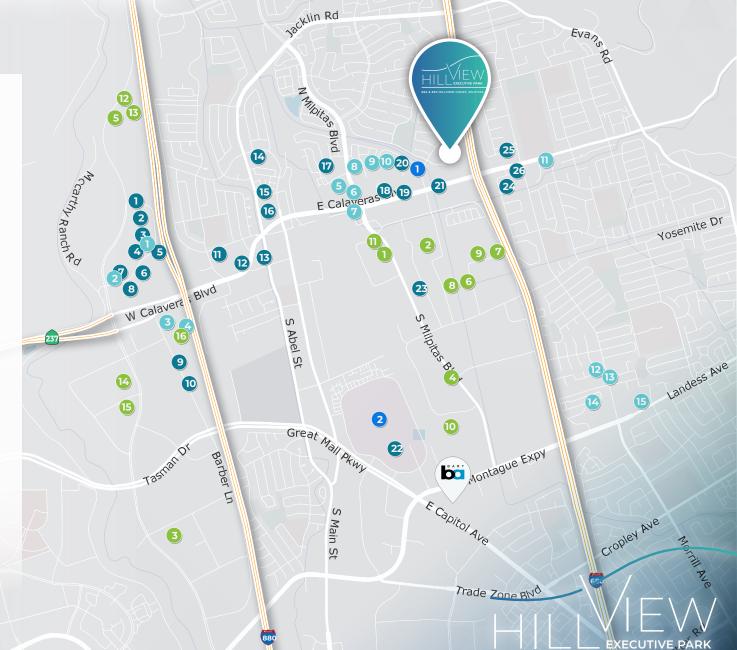

# NEARBY AMENITIES

### MAJOR TENANTS RESTAURANTS

- View, Inc.
- NANOSYS
- Linear Technology
- LifeScan
- GlobalStar
- San Jose Distributors
- Flextronics
- Headway Technologies
- LifeScan
- Yaana Technologies
- BioVision, Inc.
- 12 SGI
- JDS Uniphase Corporation 13
- SanDisk Corporation
- FireEye, Inc.
- CISCO

#### **BANKS**

- Wells Fargo Bank
- Bank of America
- CTBC Bank
- EastWest Bank
- Chase Bank
- CitBank
- Union Bank
- US Bank
- Poppy Bank
- HSBC Bank Bank of the West
- 12 Chase Bank
- Commerce Bank
- 14 US Bank
- 15 Wells Fargo Bank

- Black Angus
- Dishdash Grill
- Taqueria Los Cunados
- Banana Leaf Restaurant
- Aria Dining
- Macaroni Grill
- Big Al's
- In-N-Out Burger
- Gen Korean BBQ
- 10 Koi Palace
- 11 Jang Su Jang
- 12 Kokoro Ramen
- Black Bear Diner
- Taiwan Cafe
- 15 Sen Dai Sushi
- Casa Azteca Restaurant 17 La Milipa
- 18
- El Torito
- Red Lobster
- 20 Giorgio's Italian Food
- 21 IHOP
- 22 Olive Garden
- 23 Pista House 24 Naan Masala
- 25 Fortunes Restaurant
- 26 Hyderabad Dum Biryani

### **NOTABLE**

- 24 Hour Fitness
- 2 Great Mall