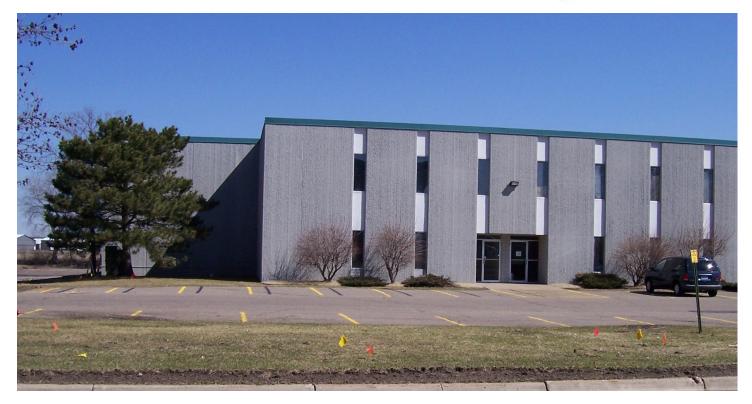

# **SAINT PAUL INDUSTRIAL PROPERTIES #17**

6250 CLAUDE WAY EAST | INVER GROVE HEIGHTS, MN 55076

# 9,800 SF OF OFFICE/WAREHOUSE SPACE SOUTH EAST METRO INDUSTRIAL SUBMARKET

Conveniently located adjacent to the South St. Paul Airport this building has easy access to St. Paul via highway 52 and many local arteries. Tenants enjoy ample nearby dining and shopping options as well as easy walking distance to Metro Transit bus route 68 which offers convenient access to downtown St. Paul and Inver Grove Heights.