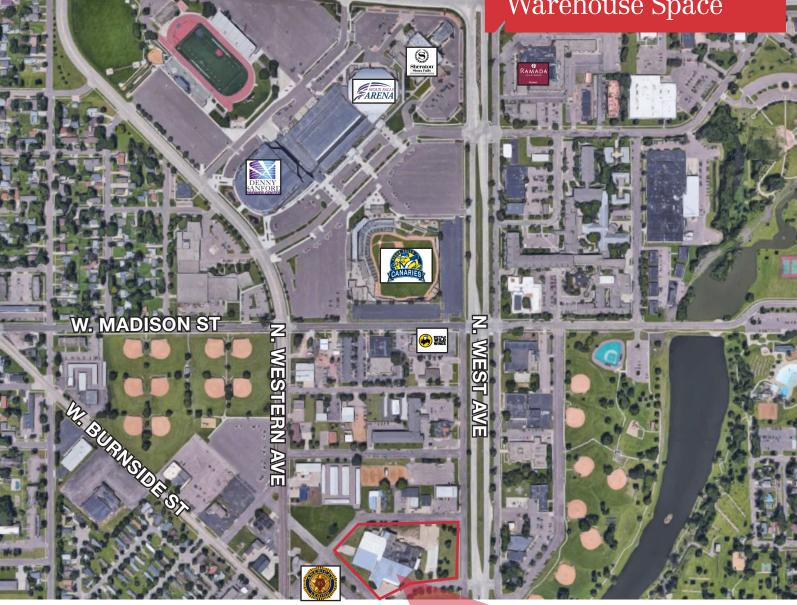

#### Location

- Located close to the new Denny Sanford PREMIER Center
- Easy access off I-29
- Area neighbors include the Denny Sanford PREMIER Center, Maximum Promotions, American Legion, Stewart School, ABN Army Surplus, Sioux Falls Canaries Stadium and Sioux Empire Federal Credit Union