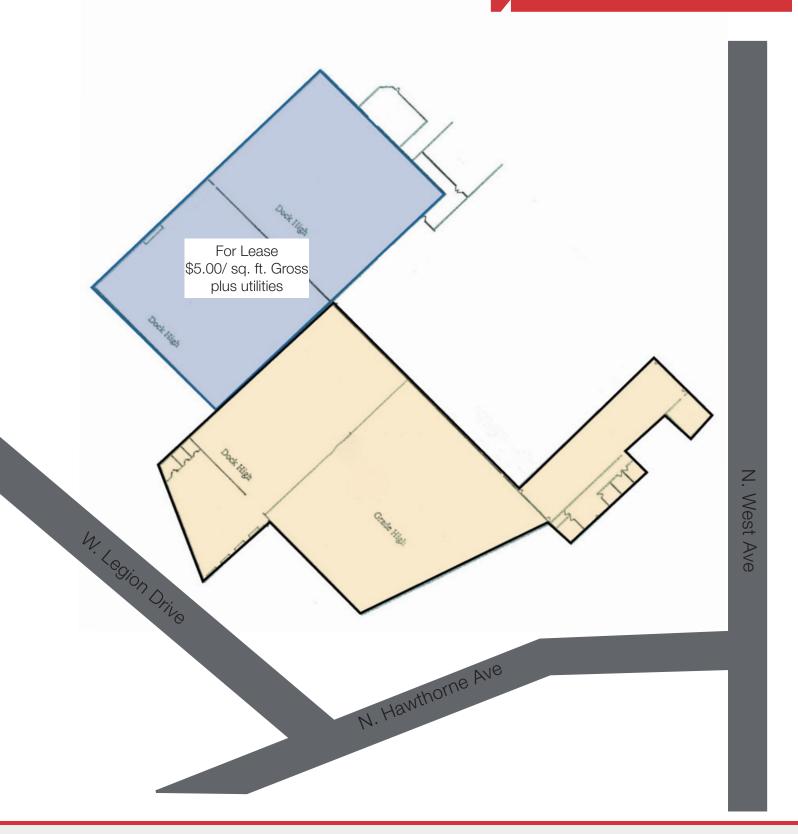

For Lease Warehouse Space Lease Rate: \$5.00/ sq. ft. G+U

### **Property Features**

- Suite size: 24,000 sq. ft.
- Newly renovated inside and out
- Two dock doors
- 3-phase power
- Fire sprinkler
- Zoning: I-1
- Building and monument signage
- Paved, on-site parking

#### Pricing

• Lease rate: \$5.00/ sq. ft. gross plus utilities