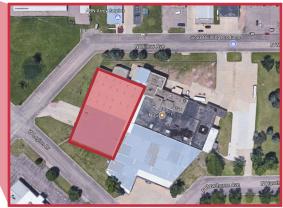

# Driscoll Services Building

611 N. West Avenue, Sioux Falls, SD

### **Property Features**

- Suite size: 24,000 sq. ft.
- Newly renovated inside and out
- Two dock doors
- 3-phase power
- Fire sprinkler
- Zoning: I-1
- Building and monument signage
- Paved, on-site parking