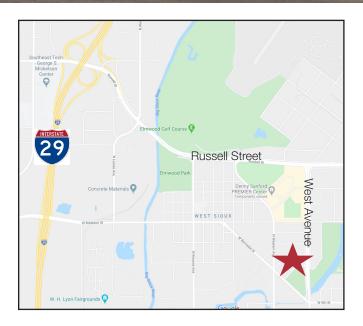

# Driscoll Services Building

611 N. West Avenue, Sioux Falls, SD

#### Location

- Located close to the new Denny Sanford PREMIER Center
- Easy access off I-29
- Area neighbors include the Denny Sanford PREMIER Center, Maximum Promotions, American Legion, Stewart School, ABN Army Surplus, Sioux Falls Canaries Stadium and Sioux Empire Federal Credit Union