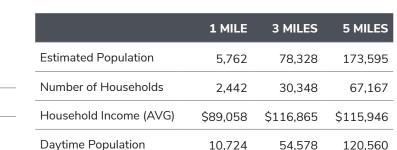

#### 1 MILE 3 MILES **5 MILES Estimated Population** 5,762 173,595 78,328 (separate ownership) Number of Households 2,442 30,348 67,167 Household Income (AVG) \$89.058 \$116.865 \$115.946

1 MILE

3 MILES

...5 MILES