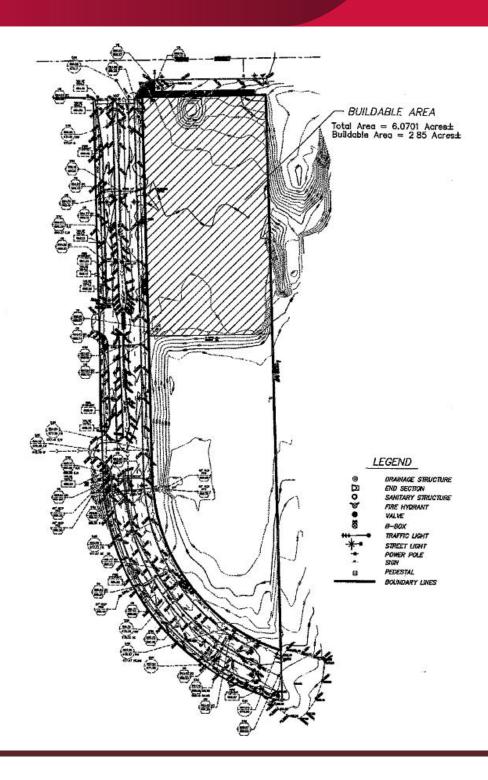

### **BUILDING SPECIFICATIONS:**

| SITE SIZE:  | 6 acres / 2.85 acres buildable                                                                                                                                                                                     |
|-------------|--------------------------------------------------------------------------------------------------------------------------------------------------------------------------------------------------------------------|
| FRONTAGE:   | 255 ft.                                                                                                                                                                                                            |
| ZONING:     | COR                                                                                                                                                                                                                |
| UTILITIES:  | To site                                                                                                                                                                                                            |
| LEASE RATE: | Call for Pricing                                                                                                                                                                                                   |
| SALE PRICE: | Subject to Offer                                                                                                                                                                                                   |
| COMMENTS:   | <ul> <li>› Adjacent to Costco</li> <li>› Well-positioned at signalized intersection</li> <li>› Storm detention in place</li> <li>› Close proximity to I-80</li> <li>› Adjacent 9.8 acres also available</li> </ul> |