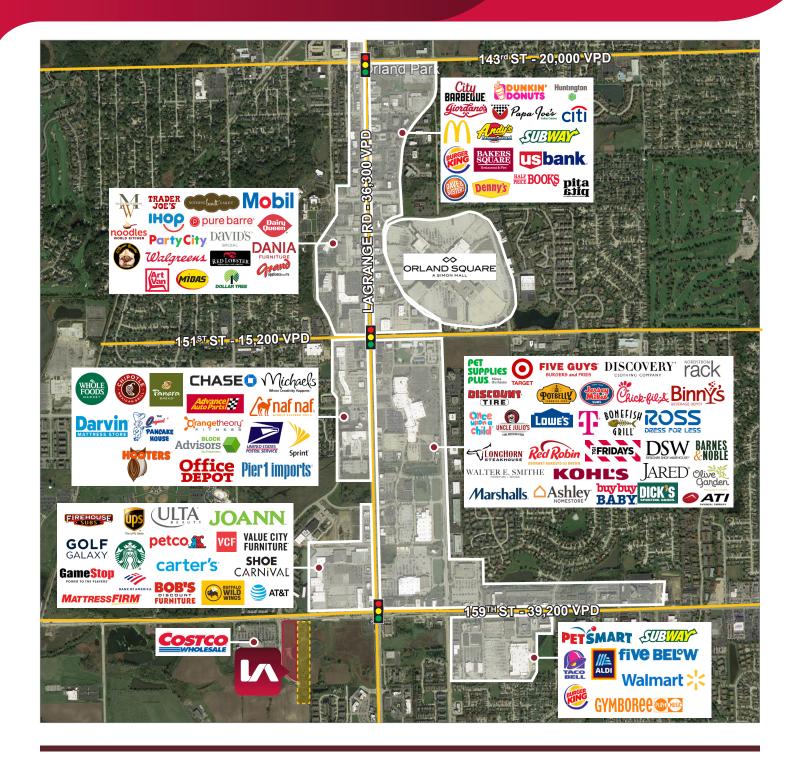

### **BUILDING SPECIFICATIONS:**

| SITE SIZE:  | 6 acres / 2.85 acres buildable                                                                                                                                                                                     |
|-------------|--------------------------------------------------------------------------------------------------------------------------------------------------------------------------------------------------------------------|
| FRONTAGE:   | 255 ft.                                                                                                                                                                                                            |
| ZONING:     | COR                                                                                                                                                                                                                |
| UTILITIES:  | To site                                                                                                                                                                                                            |
| LEASE RATE: | Call for Pricing                                                                                                                                                                                                   |
| SALE PRICE: | Subject to Offer                                                                                                                                                                                                   |
| COMMENTS:   | <ul> <li>› Adjacent to Costco</li> <li>› Well-positioned at signalized intersection</li> <li>› Storm detention in place</li> <li>› Close proximity to I-80</li> <li>› Adjacent 9.8 acres also available</li> </ul> |