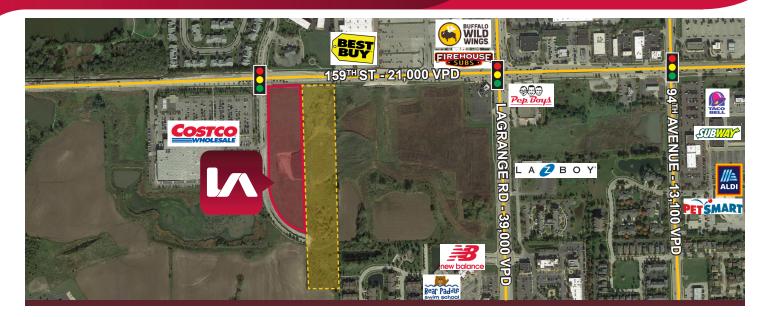

### **BUILDING SPECIFICATIONS:**

| SITE SIZE:  | 6 acres / 2.85 acres buildable                                                                                                                                                                                     |
|-------------|--------------------------------------------------------------------------------------------------------------------------------------------------------------------------------------------------------------------|
| FRONTAGE:   | 255 ft.                                                                                                                                                                                                            |
| ZONING:     | COR                                                                                                                                                                                                                |
| UTILITIES:  | To site                                                                                                                                                                                                            |
| LEASE RATE: | Call for Pricing                                                                                                                                                                                                   |
| SALE PRICE: | Subject to Offer                                                                                                                                                                                                   |
| COMMENTS:   | <ul> <li>› Adjacent to Costco</li> <li>› Well-positioned at signalized intersection</li> <li>› Storm detention in place</li> <li>› Close proximity to I-80</li> <li>› Adjacent 9.8 acres also available</li> </ul> |

### **TRAFFIC COUNTS:**

• 159th Street: 33,000 VPD

• LaGrange Road: 39,000 VPD