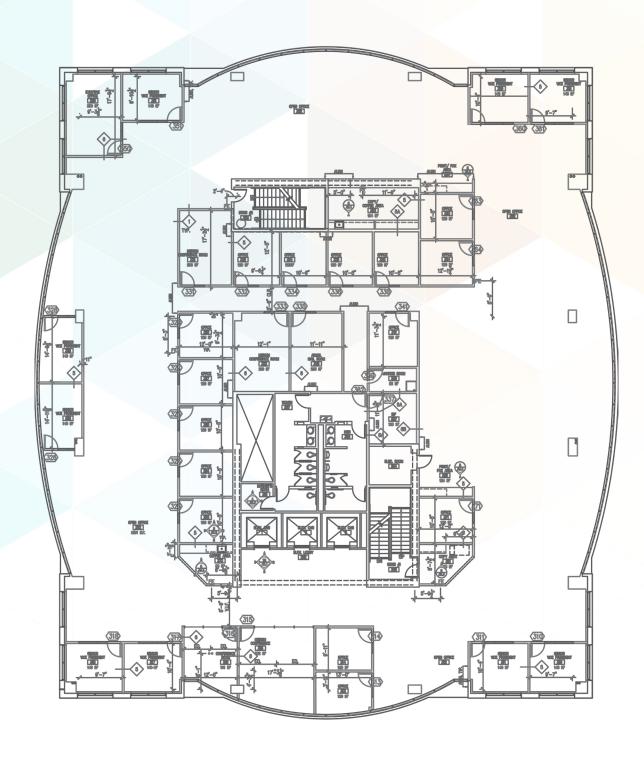

## FLOOR PLAN

2ND FLOOR ±17,144 SF AVAILABLE

Mix of Conference/Meeting Rooms, Open Space and Large Break Area

Furniture Available

## FLOOR PLAN

3RD FLOOR ±18,000 SF AVAILABLE

Mix of Conference/Meeting Rooms, Open Space and Large Break Area

Furniture Available

| AMENITIES             |
|-----------------------|
| Downtown Redwood City |