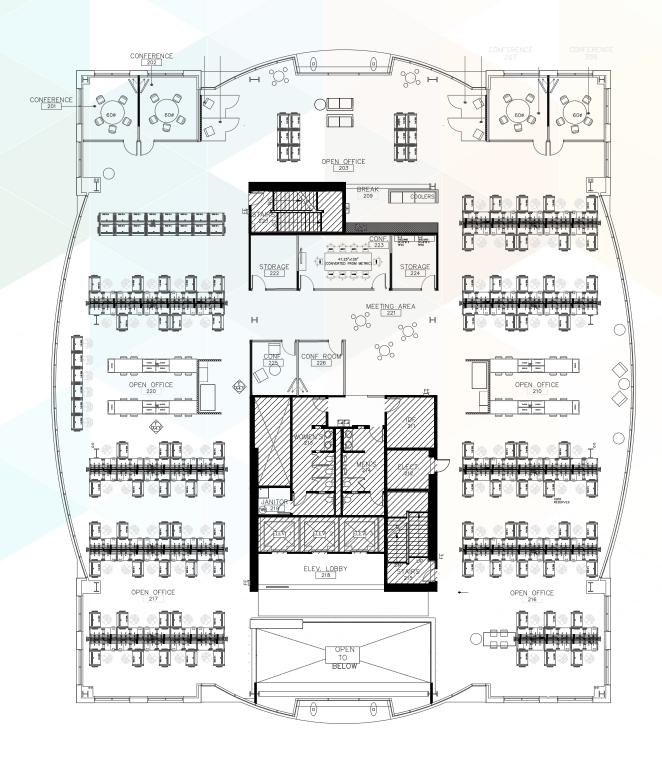

## FLOOR PLAN

2ND FLOOR ±17,144 SF AVAILABLE

Mix of Conference/Meeting Rooms, Open Space and Large Break Area

Furniture Available

## FLOOR PLAN

3RD FLOOR ±18,000 SF AVAILABLE

Mix of Conference/Meeting Rooms, Open Space and Large Break Area

Furniture Available

| AMENITIES             |
|-----------------------|
| Downtown Redwood City |