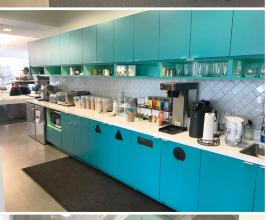

### FURNITURE AVAILABLE

open office workstations, conference tables and chairs

## FLOOR PLAN

2ND FLOOR ±17,144 SF AVAILABLE

Mix of Conference/Meeting Rooms, Open Space and Large Break Area

Furniture Available

## FLOOR PLAN

3RD FLOOR ±18,000 SF AVAILABLE

Mix of Conference/Meeting Rooms, Open Space and Large Break Area

Furniture Available

| AMENITIES             |
|-----------------------|
| Downtown Redwood City |