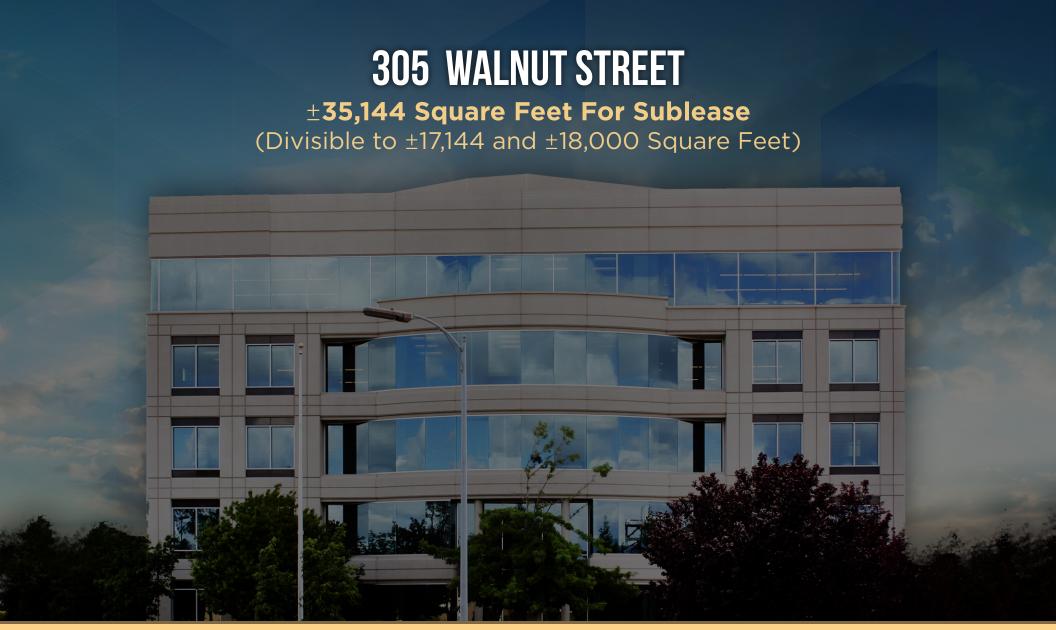

# 305 WALNUT STREET

±35,144 Square Feet For Sublease

(Divisible to  $\pm 17,144$  and  $\pm 18,000$  Square Feet)