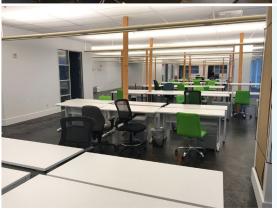

### FURNITURE AVAILABLE

open office workstations, conference tables and chairs

## FLOOR PLAN

2ND FLOOR ±17,144 SF AVAILABLE

Mix of Conference/Meeting Rooms, Open Space and Large Break Area

Furniture Available

## FLOOR PLAN

3RD FLOOR ±18,000 SF AVAILABLE

Mix of Conference/Meeting Rooms, Open Space and Large Break Area

Furniture Available

| AMENITIES             |
|-----------------------|
| Downtown Redwood City |