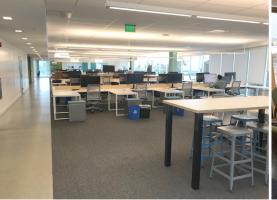

## FLOOR PLAN

2ND FLOOR ±17,144 SF AVAILABLE

Mix of Conference/Meeting Rooms, Open Space and Large Break Area

Furniture Available

## FLOOR PLAN

3RD FLOOR ±18,000 SF AVAILABLE

Mix of Conference/Meeting Rooms, Open Space and Large Break Area

Furniture Available

| AMENITIES             |
|-----------------------|
| Downtown Redwood City |