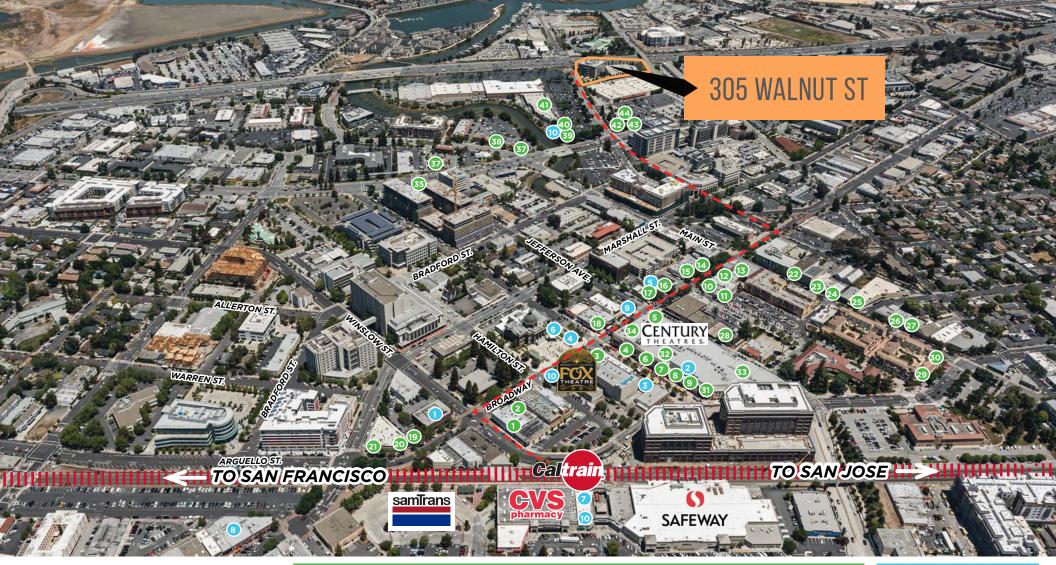

### WALKING DISTANCE

to all downtown amenities and Caltrain station (0.8 miles)

| 0        | Broadway Masala           | 12       | The Courthouse 2021 | 23 | La Victoria Taqueria | 34 | Five Guys          |
|----------|---------------------------|----------|---------------------|----|----------------------|----|--------------------|
| 2        | Bluefin Sushi             | 13       | MandaLoun           | 24 | New Chin's           | 35 | Chef Chen's        |
| 3        | Quinto Sol                | 14       | Vesta               | 25 | Angelicas            | 36 | In-N-Out Burger    |
| 4        | Pizza My Heart            | 15       | Vino Santo Bistro   | 26 | The Patty Shack      | 37 | Carl's Jr.         |
| 5        | The Old Spaghetti Factory | 16       | Yokohama            | 27 | Aly's on Main        | 38 | Sakura 2 Teppanyak |
| 6        | Fish's Wild               | <b>7</b> | Margaritas          | 28 | Pasha Mediterranean  | 39 | Sizzler            |
| 7        | Green Leaf Asian          | 18       | Sakura Sushi        | 29 | Donato Enoteca       | 40 | Erik's DeliCafe    |
| 8        | Portabello Grill          | 19       | The Sandwich Spot   | 30 | Milagros             | 41 | L&L Hawaiian BBQ   |
| 9        | Arya Global Cuisine       | 20       | Orenchi Ramen       | 31 | Timber and Salt      | 42 | Taco Bell          |
| 10       | Suisha House              | 21       | Nikkos Mexican Pub  | 32 | Chipotle             | 43 | Applebee's         |
| <b>D</b> | Rockn Wraps & Kabobs      | 22       | Martins West Pub    | 33 | World Market         | 44 | Subway             |

#### CAFE/COFFEE/YOGURT

- 1 Red Giant Coffee
- 2 Cyclismo Cafe
- 3 Cafe La Tartine
- Chatime
- Revere Coffee & Tea
- 6 Froyola Yogurt
- 7 Franklin Street Caffe
- 8 Peets Coffee
- 9 Philz Coffee
- Starbucks
- ••• Walking path to/from Caltrain