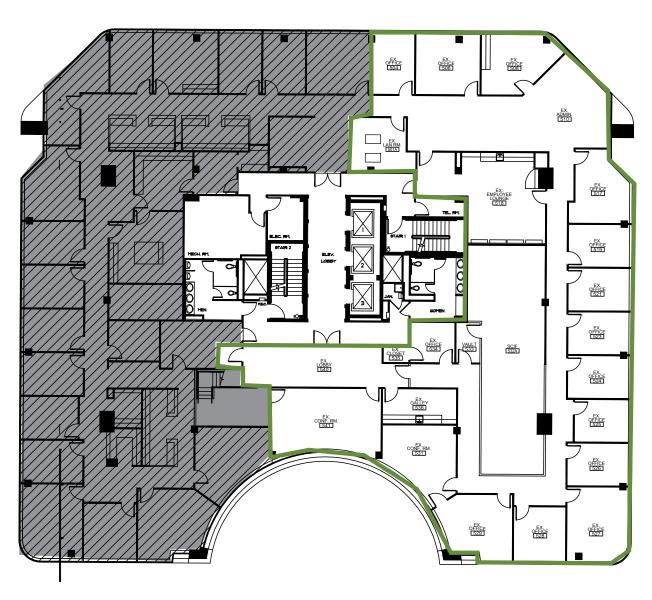

#### FIFTH FLOOR

#### Suite 500 - 7,896 SF

Direct elevator lobby exposure
Mix of open and closed offices
SCIF space with ICD 705 Rating
1.5 Ton Supplemental HVAC in LAN
room

7900 Tysons One Place Suite 600 McLean, VA 22102 703.821.0040 transwestern.com Alan Asman 703.749.9464 alan.asman@transwestern.com