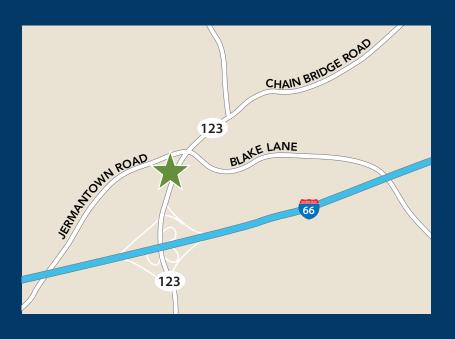

**OUTSTANDING VIEWS** 

IMMEDIATE 66 & 123 ACCESS

7,896 SF

Immediate access to Route 123 and I-66