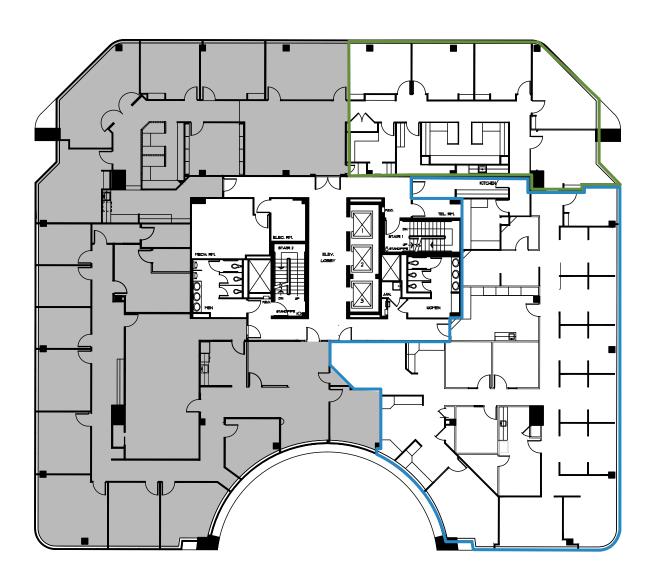

#### THIRD FLOOR

### Suite 315 & 310: 7,008 SF Contiguous

#### Suite 310 - 4,818 SF

Elevator lobby entrance Built-in work stations Conference room Kitchen Available Immediately

#### Suite 315 - 2,190 SF

Corner Suite Abundant windowed offices Available Immediately