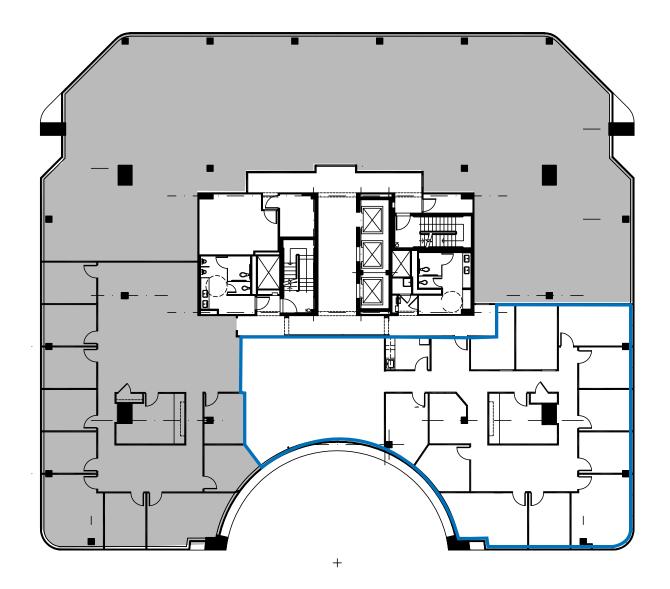

#### FOURTH FLOOR

#### Suite 420 - 4,436 SF

Excellent views
Elevator lobby entrance
Abundant windowline