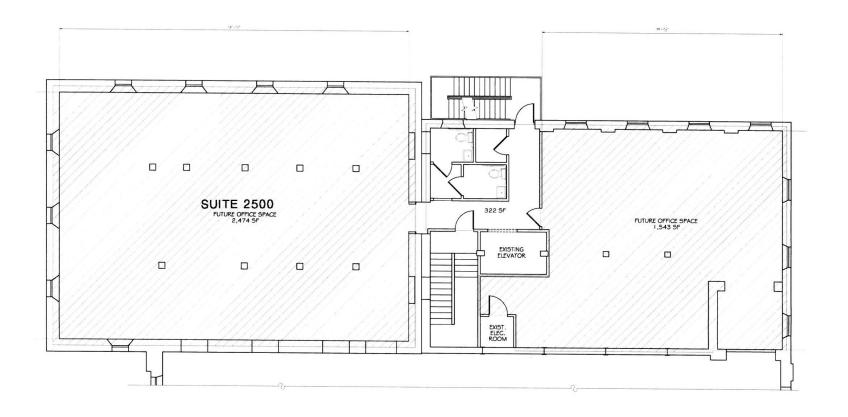

SUITE 140: 7,150 RSF

SUITE 145: 1,612 RSF

SUITE 560: 1,562 RSF

GRANITE MILL SECOND FLOOR PLAN

SUITE 2500G: 5,810 RSF

<sup>\*\*</sup>The information contained herein is believed to be accurate & obtained from reliable sources, no warranty or representation is made. All parties should preform the necessary due diligence to confirm any statistics to their own satisfaction of investigation\*\*