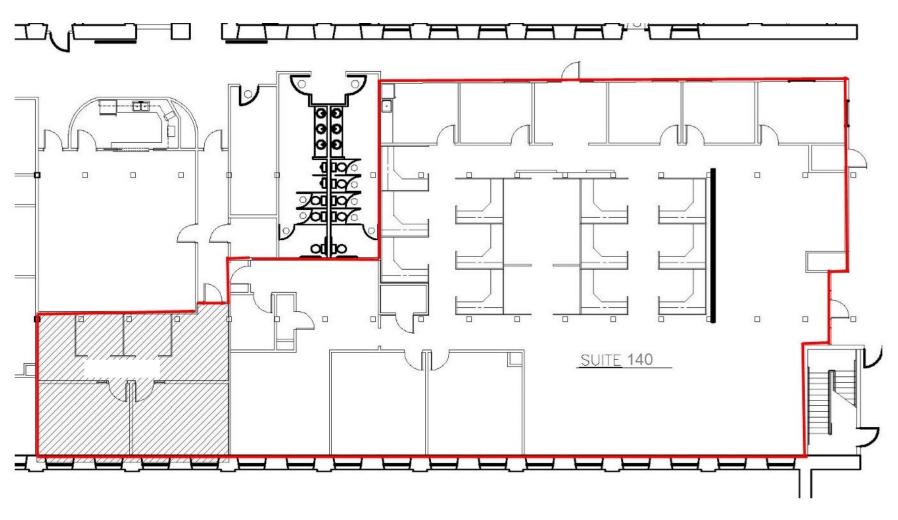

C. Ralph Kitchens, Jr. CCIM 706-294-5565 rkitchens@nicholsland.net

2814 Hillcreek Dr. Suite B Augusta, GA 30909 www.nicholsland.net

C. Ralph Kitchens, Jr. CCIM 706-294-5565 rkitchens@nicholsland.net

| Suite Number | Space Available | Description                                                                                                            |
|--------------|-----------------|------------------------------------------------------------------------------------------------------------------------|
| 140          | 7,150 RSF       | Multi-office suite with private offices, reception, conference room, open work area, server room and large break room. |
| 145          | 1,612 RSF       | Multi– office suite with reception, conference room and 4 offices. Beautiful corner office with exposed brick.         |
| 560          | 1,562 RSF       | Multi-office suite with reception and 4 offices. This corner office will be available August 2019.                     |
| 228          | 1,629 RSF       | Two office suite with conference room, break /file room and reception with built in bookshelves and reception desk.    |
| 2500 G       | 2,721 RSF       | Shell Space with views of the Canal; Located on the second floor of Granite Mill.                                      |

SUITE 140: 7,150 RSF

SUITE 145: 1,612 RSF

SUITE 560: 1,562 RSF

GRANITE MILL SECOND FLOOR PLAN

SUITE 2500G: 5,810 RSF

<sup>\*\*</sup>The information contained herein is believed to be accurate & obtained from reliable sources, no warranty or representation is made. All parties should preform the necessary due diligence to confirm any statistics to their own satisfaction of investigation\*\*