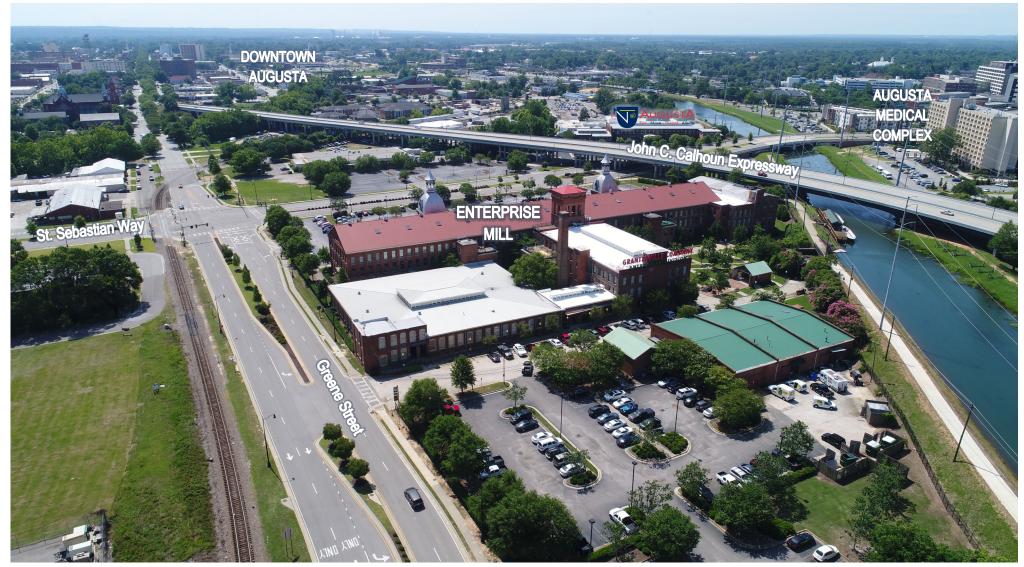

#### **PROPERTY OVERVIEW:**

Enterprise Mill is a completely renovated textile mill located adjacent to the historic Augusta Canal. This 215,000 SF Class A office facility is fully equipped with state-of-the-art fiber optic communications and offers many amenities including onsite property manager, onsite 24 hour security, conference facilities, fitness center, restaurant and two electric car charging stations. Enterprise Mill offers one of the most unique and prestigious office buildings in the Augusta area.

#### **LOCATION OVERVIEW:**

Enterprise Mill is conveniently located between the central business district and Augusta's medical complex, which houses Augusta University, University Hospital, VA Hospital and Children's Hospital of Georgia. The Mill is easily accessible via the Calhoun Expressway, Riverwatch Parkway., Fifteenth Street and St. Sebastian Way.