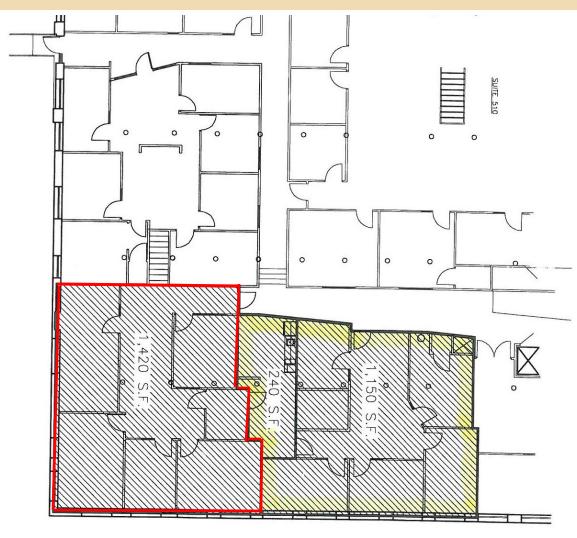

C. Ralph Kitchens, Jr. CCIM 706-294-5565 rkitchens@nicholsland.net

2814 Hillcreek Dr. Suite B Augusta, GA 30909 www.nicholsland.net

C. Ralph Kitchens, Jr. CCIM 706-294-5565 rkitchens@nicholsland.net

| Suite Number | Space Available | Description                                                                                                            |
|--------------|-----------------|------------------------------------------------------------------------------------------------------------------------|
| 140          | 7,150 RSF       | Multi-office suite with private offices, reception, conference room, open work area, server room and large break room. |
| 145          | 1,612 RSF       | Multi– office suite with reception, conference room and 4 offices. Beautiful corner office with exposed brick.         |
| 560          | 1,562 RSF       | Multi-office suite with reception and 4 offices. This corner office will be available August 2019.                     |
| 228          | 1,629 RSF       | Two office suite with conference room, break /file room and reception with built in bookshelves and reception desk.    |
| 2500 G       | 2,721 RSF       | Shell Space with views of the Canal; Located on the second floor of Granite Mill.                                      |

SUITE 140: 7,150 RSF

SUITE 145: 1,612 RSF

SUITE 560: 1,562 RSF

GRANITE MILL SECOND FLOOR PLAN

SUITE 2500G: 5,810 RSF

<sup>\*\*</sup>The information contained herein is believed to be accurate & obtained from reliable sources, no warranty or representation is made. All parties should preform the necessary due diligence to confirm any statistics to their own satisfaction of investigation\*\*