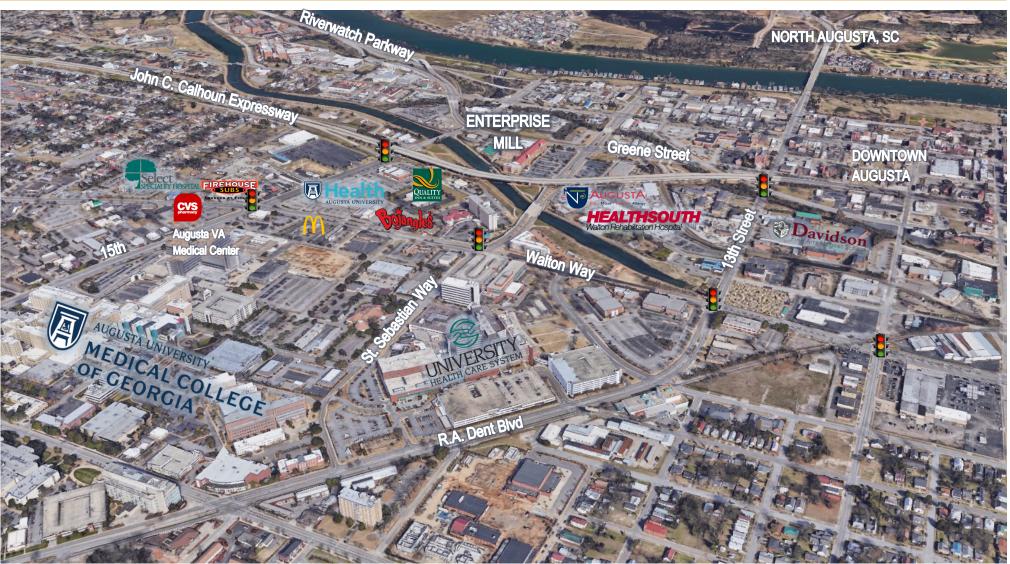

#### **LOCATION OVERVIEW:**

Enterprise Mill is conveniently located between the central business district and Augusta's medical complex, which houses Augusta University, University Hospital, VA Hospital and Children's Hospital of Georgia. The Mill is easily accessible via the Calhoun Expressway, Riverwatch Parkway., Fifteenth Street and St. Sebastian Way.