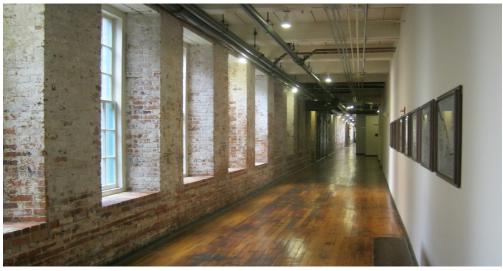

#### **PROPERTY OVERVIEW:**

Enterprise Mill is a completely renovated textile mill located adjacent to the historic Augusta Canal. This 215,000 SF Class A office facility is fully equipped with state-of-the-art fiber optic communications and offers many amenities including onsite property manager, onsite 24 hour security, conference facilities, fitness center, restaurant and two electric car charging stations. Enterprise Mill offers one of the most unique and prestigious office buildings in the Augusta area.