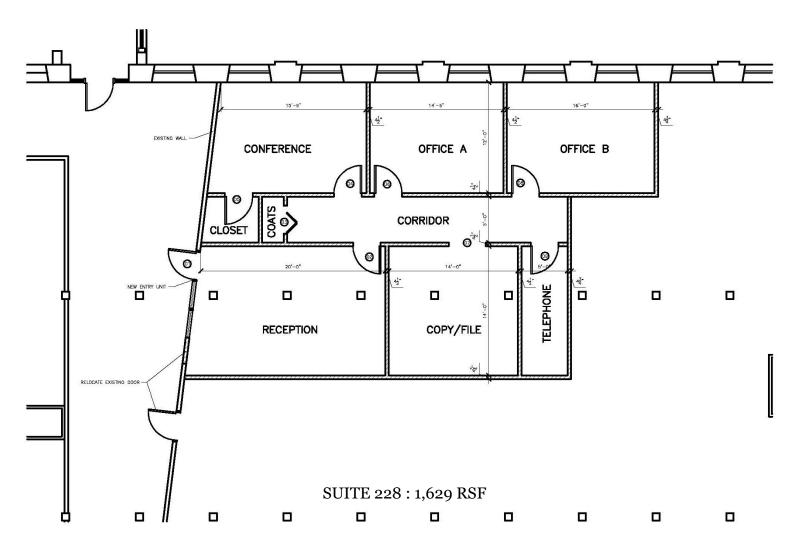

C. Ralph Kitchens, Jr. CCIM 706-294-5565 rkitchens@nicholsland.net

2814 Hillcreek Dr. Suite B Augusta, GA 30909 www.nicholsland.net

C. Ralph Kitchens, Jr. CCIM 706-294-5565 rkitchens@nicholsland.net

| Suite Number | Space Available | Description                                                                                                            |
|--------------|-----------------|------------------------------------------------------------------------------------------------------------------------|
| 140          | 7,150 RSF       | Multi-office suite with private offices, reception, conference room, open work area, server room and large break room. |
| 145          | 1,612 RSF       | Multi– office suite with reception, conference room and 4 offices. Beautiful corner office with exposed brick.         |
| 560          | 1,562 RSF       | Multi-office suite with reception and 4 offices. This corner office will be available August 2019.                     |
| 228          | 1,629 RSF       | Two office suite with conference room, break /file room and reception with built in bookshelves and reception desk.    |
| 2500 G       | 2,721 RSF       | Shell Space with views of the Canal; Located on the second floor of Granite Mill.                                      |

SUITE 140: 7,150 RSF

SUITE 145: 1,612 RSF

SUITE 560: 1,562 RSF

GRANITE MILL SECOND FLOOR PLAN

SUITE 2500G: 5,810 RSF

<sup>\*\*</sup>The information contained herein is believed to be accurate & obtained from reliable sources, no warranty or representation is made. All parties should preform the necessary due diligence to confirm any statistics to their own satisfaction of investigation\*\*