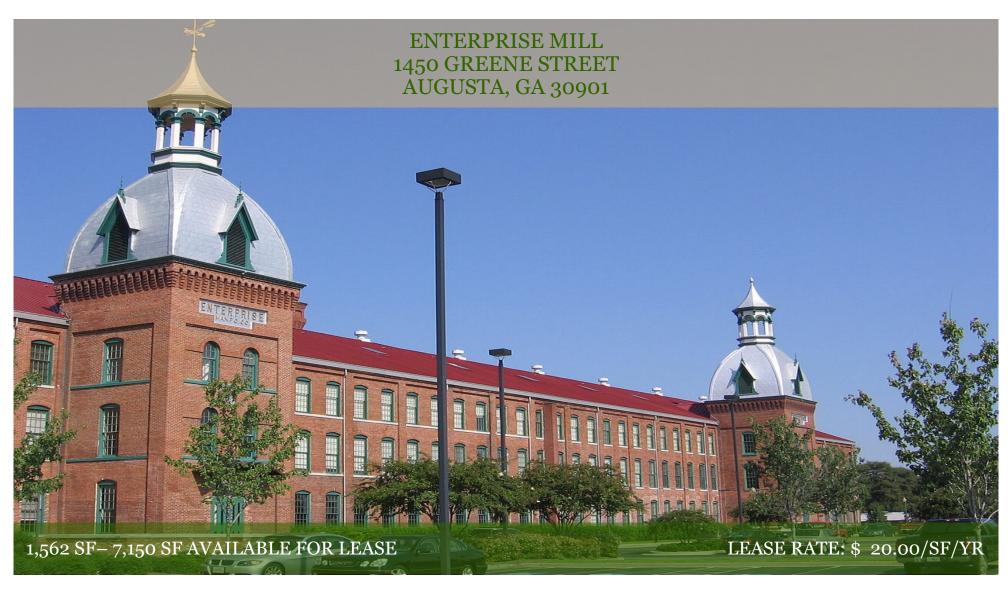

#### **PROPERTY OVERVIEW:**

Enterprise Mill is a completely renovated textile mill located adjacent to the historic Augusta Canal. This 215,000 SF Class A office facility is fully equipped with state-of-the-art fiber optic communications and offers many amenities including onsite property manager, onsite 24 hour security, conference facilities, fitness center, restaurant and two electric car charging stations. Enterprise Mill offers one of the most unique and prestigious office buildings in the Augusta area.

#### **LOCATION OVERVIEW:**

Enterprise Mill is conveniently located between the central business district and Augusta's medical complex, which houses Augusta University, University Hospital, VA Hospital and Children's Hospital of Georgia. The Mill is easily accessible via the Calhoun Expressway, Riverwatch Parkway., Fifteenth Street and St. Sebastian Way.