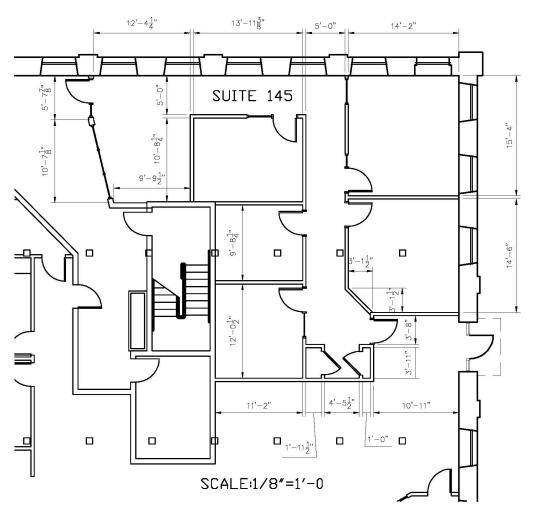

C. Ralph Kitchens, Jr. CCIM 706-294-5565 rkitchens@nicholsland.net

2814 Hillcreek Dr. Suite B Augusta, GA 30909 www.nicholsland.net

C. Ralph Kitchens, Jr. CCIM 706-294-5565 rkitchens@nicholsland.net

| Suite Number | Space Available | Description                                                                                                            |
|--------------|-----------------|------------------------------------------------------------------------------------------------------------------------|
| 140          | 7,150 RSF       | Multi-office suite with private offices, reception, conference room, open work area, server room and large break room. |
| 145          | 1,612 RSF       | Multi– office suite with reception, conference room and 4 offices. Beautiful corner office with exposed brick.         |
| 560          | 1,562 RSF       | Multi-office suite with reception and 4 offices. This corner office will be available August 2019.                     |
| 228          | 1,629 RSF       | Two office suite with conference room, break /file room and reception with built in bookshelves and reception desk.    |
| 2500 G       | 2,721 RSF       | Shell Space with views of the Canal; Located on the second floor of Granite Mill.                                      |

SUITE 140: 7,150 RSF

SUITE 145: 1,612 RSF

SUITE 560: 1,562 RSF

GRANITE MILL SECOND FLOOR PLAN

SUITE 2500G: 5,810 RSF

<sup>\*\*</sup>The information contained herein is believed to be accurate & obtained from reliable sources, no warranty or representation is made. All parties should preform the necessary due diligence to confirm any statistics to their own satisfaction of investigation\*\*