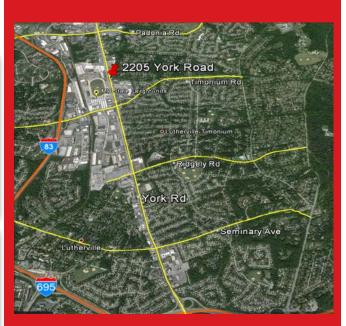

## **Outstanding Location**

2205 York Road is ideally situated in the heart of the I-83 corridor, minutes from I-695, directly across from the Maryland State Fairgrounds and is just a short walk to popular retail, dining and entertainment!