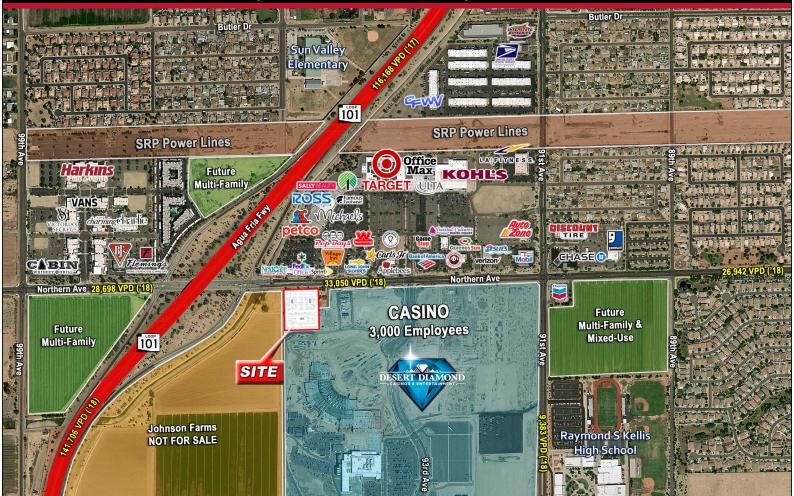

94TH AVE & NORTHERN, GLENDALE, ARIZONA

### 3.3 ACRE DEVELOPMENT, AVAILABLE FOR LEASE, GROUND LEASE OR BUILD TO SUIT

### **PROJECT HIGHLIGHTS:**

- Pads and Shops Visible from Loop 101 Freeway and Northern Ave
- Adjacent to Desert Diamond Casino, Currently Undergoing a \$400m Expansion to Develop into an Over 1 million SF, First Class Casino/ Hotel Facility (Completion Q4 2019)
- PYLON Signage Available
- Over 30,000 Daytime Employees in a 3 Mile Radius 3k from Casino after Expansion

### **TRAFFIC COUNTS:**

Northern Ave: 33,050 VPD (AZDOT 2018) | Route 101: 141,706 VPD (AZDOT 2018)