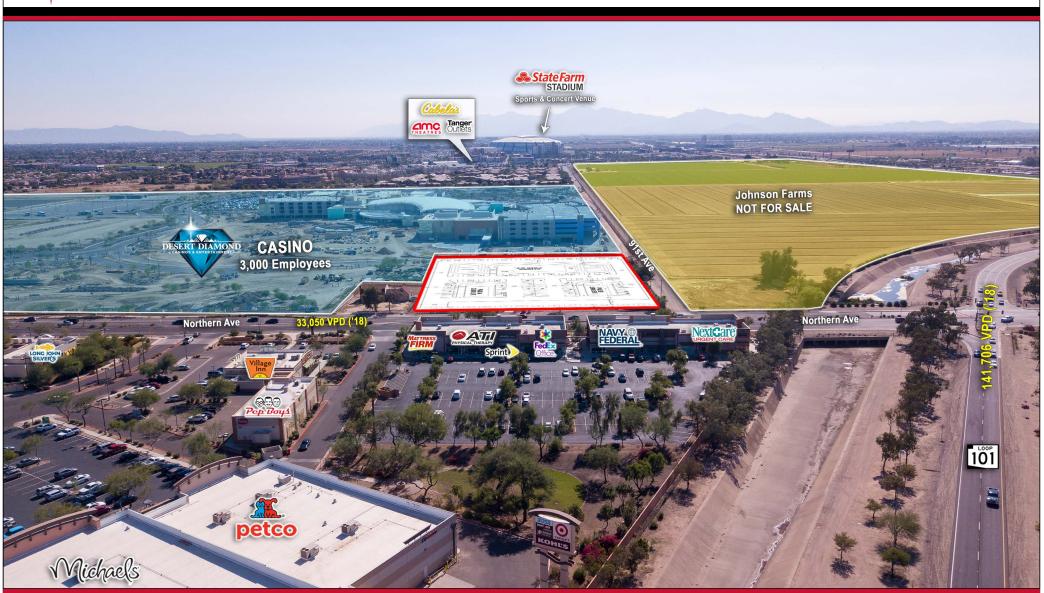

94TH AVE & NORTHERN, GLENDALE, ARIZONA

### 3.3 ACRE DEVELOPMENT, AVAILABLE FOR LEASE, GROUND LEASE OR BUILD TO SUIT

### **PROJECT HIGHLIGHTS:**

- Pads and Shops Visible from Loop 101 Freeway and Northern Ave
- Adjacent to Desert Diamond Casino, Currently Undergoing a \$400m Expansion to Develop into an Over 1 million SF, First Class Casino/ Hotel Facility (Completion Q4 2019)
- PYLON Signage Available
- Over 30,000 Daytime Employees in a 3 Mile Radius 3k from Casino after Expansion

### **TRAFFIC COUNTS:**

Northern Ave: 33,050 VPD (AZDOT 2018) | Route 101: 141,706 VPD (AZDOT 2018)