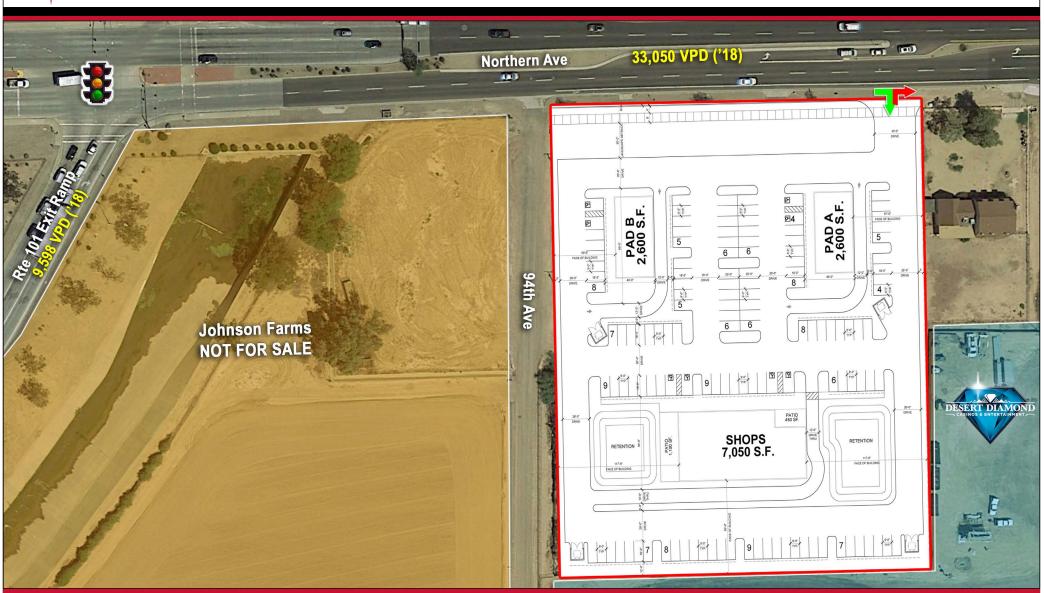

### 3.3 ACRE DEVELOPMENT, AVAILABLE FOR LEASE, GROUND LEASE OR BUILD TO SUIT

### **PROJECT HIGHLIGHTS:**

- Pads and Shops Visible from Loop 101 Freeway and Northern Ave
- Adjacent to Desert Diamond Casino, Currently Undergoing a \$400m Expansion to Develop into an Over 1 million SF, First Class Casino/ Hotel Facility (Completion Q4 2019)
- PYLON Signage Available
- Over 30,000 Daytime Employees in a 3 Mile Radius 3k from Casino after Expansion

### **TRAFFIC COUNTS:**

Northern Ave: 33,050 VPD (AZDOT 2018) | Route 101: 141,706 VPD (AZDOT 2018)