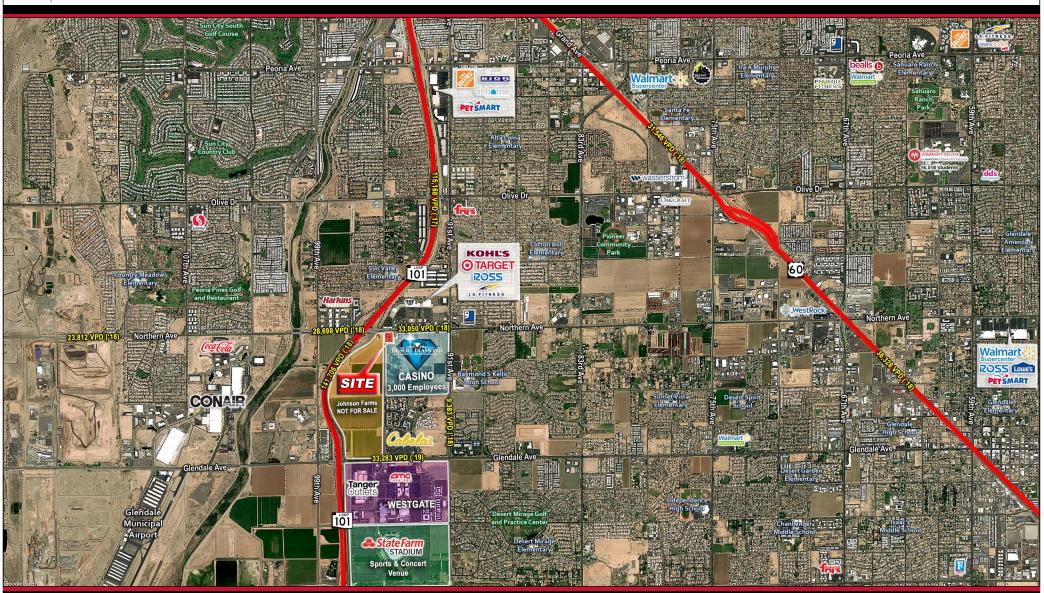

94TH AVE & NORTHERN, GLENDALE, ARIZONA

### **PROJECT HIGHLIGHTS:**

- Pads and Shops Visible from Loop 101 Freeway and Northern Ave
- Adjacent to Desert Diamond Casino, Currently Undergoing a \$400m Expansion to Develop into an Over 1 million SF, First Class Casino/ Hotel Facility (Completion Q4 2019)
- PYLON Signage Available
- Over 30,000 Daytime Employees in a 3 Mile Radius 3k from Casino after Expansion

### **TRAFFIC COUNTS:**

Northern Ave: 33,050 VPD (AZDOT 2018) | Route 101: 141,706 VPD (AZDOT 2018)