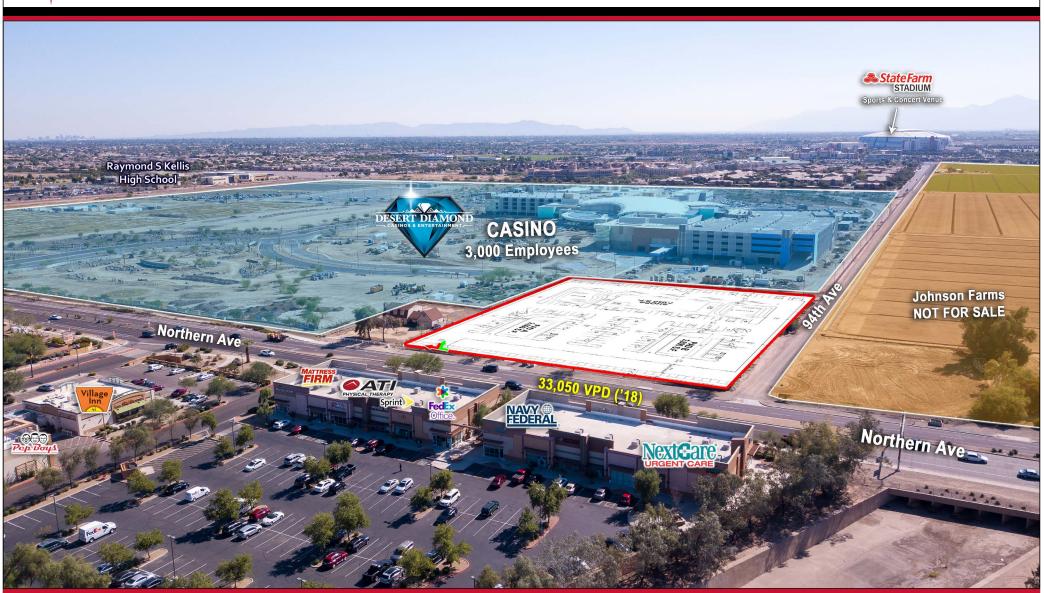

### 3.3 ACRE DEVELOPMENT, AVAILABLE FOR LEASE, GROUND LEASE OR BUILD TO SUIT

### **PROJECT HIGHLIGHTS:**

- Pads and Shops Visible from Loop 101 Freeway and Northern Ave
- Adjacent to Desert Diamond Casino, Currently Undergoing a \$400m Expansion to Develop into an Over 1 million SF, First Class Casino/ Hotel Facility (Completion Q4 2019)
- PYLON Signage Available
- Over 30,000 Daytime Employees in a 3 Mile Radius 3k from Casino after Expansion