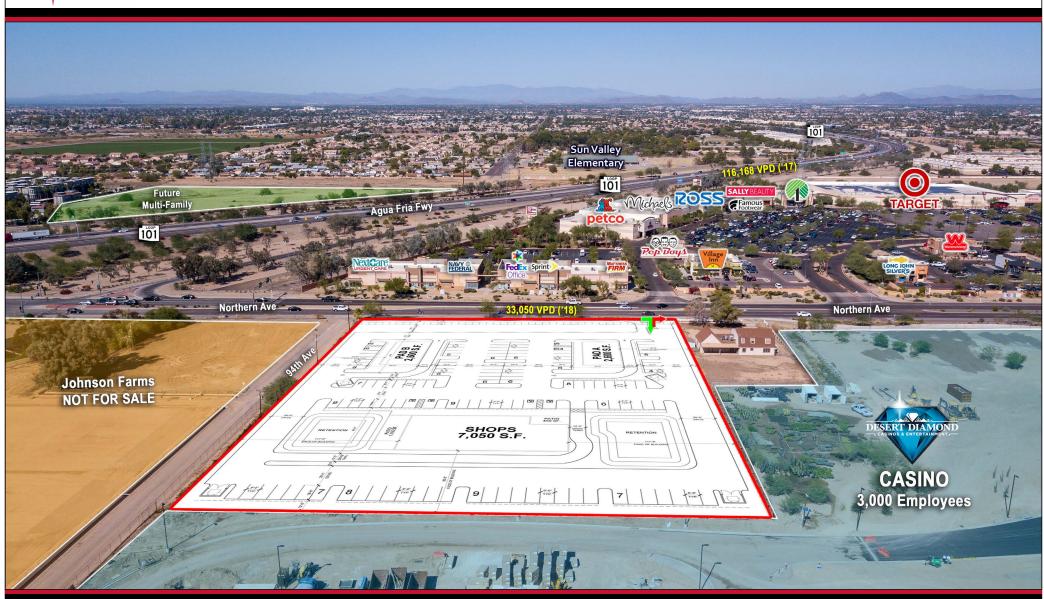

### 3.3 ACRE DEVELOPMENT, AVAILABLE FOR LEASE, GROUND LEASE OR BUILD TO SUIT

### **PROJECT HIGHLIGHTS:**

- Pads and Shops Visible from Loop 101 Freeway and Northern Ave
- Adjacent to Desert Diamond Casino, Currently Undergoing a \$400m Expansion to Develop into an Over 1 million SF, First Class Casino/ Hotel Facility (Completion Q4 2019)
- PYLON Signage Available
- Over 30,000 Daytime Employees in a 3 Mile Radius 3k from Casino after Expansion

### **TRAFFIC COUNTS:**

Northern Ave: 33,050 VPD (AZDOT 2018) | Route 101: 141,706 VPD (AZDOT 2018)