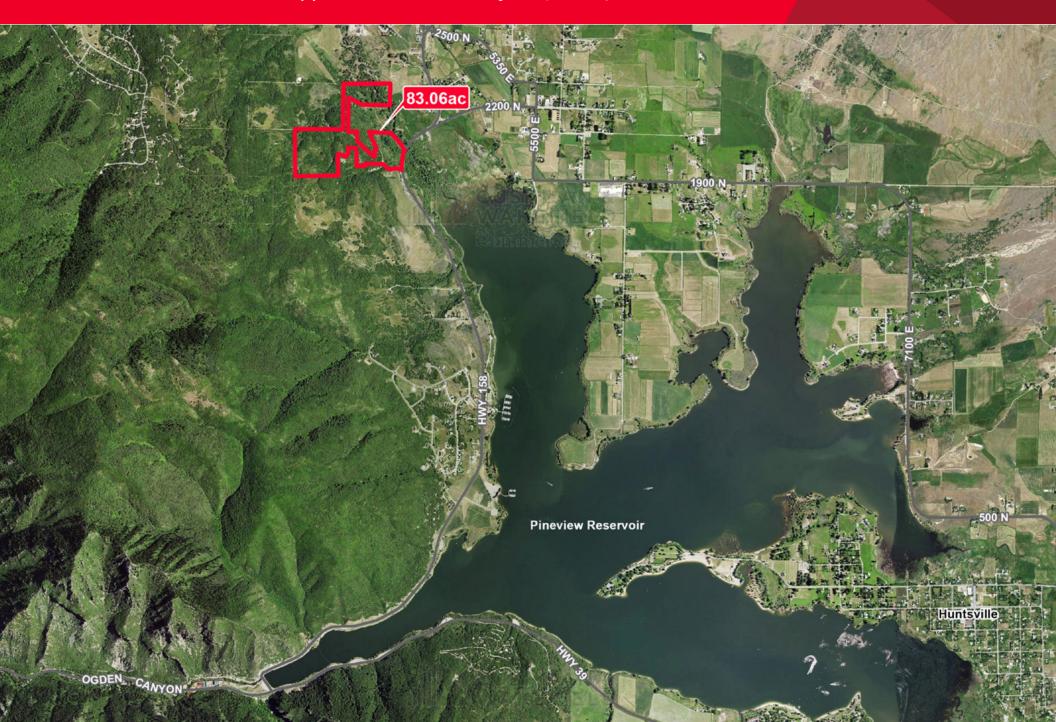

### **Property Highlights**

• Size: 83.06 Acres

• Sales Price: \$2,076,500

• Zoned: FV-3

- Sits up above Pineview Reservoir
- Beautiful views of Pineview and the Ogden Valley
- River access
- · Close to three ski resorts