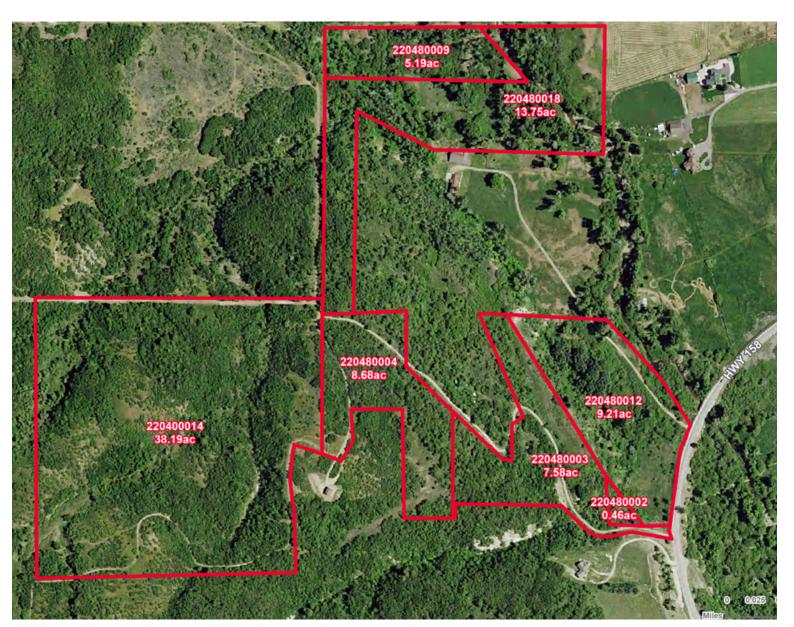

### **Property Highlights**

• Size: 83.06 Acres

• Sales Price: \$2,076,500

• Zoned: FV-3

- Sits up above Pineview Reservoir
- Beautiful views of Pineview and the Ogden Valley
- River access
- · Close to three ski resorts