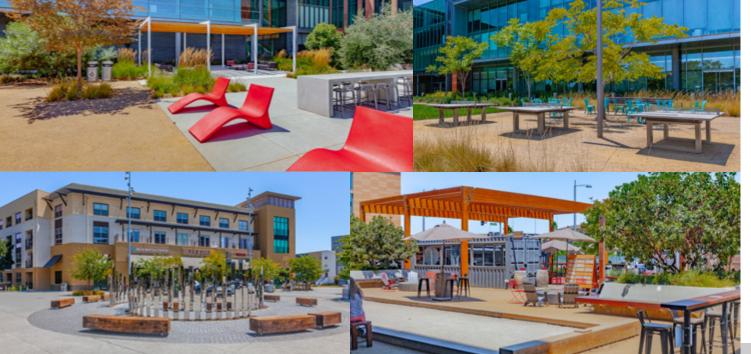

### **Amenities**

A TRULY INTERACTIVE ENVIRONMENT

- Community Front Yard with Bocce Ball
- Beer Garden with Fire Pit
- Town Square Events
- Biking + Jogging Trails
- 18 Acres of Parks + Outdoor Areas

2750 & 3150 SOUTH DELAWARE STREET \* SAN MATEO