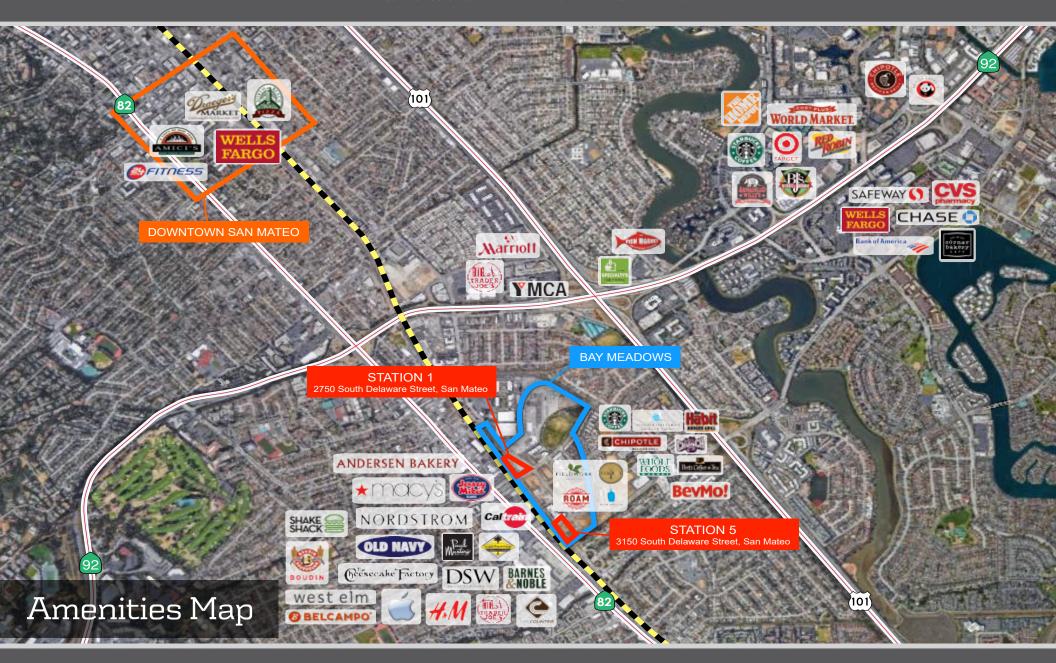

### Bay Meadows Retailers

### Have a Good Coffee Day

BLUE BOTTLE COFFEE

---- New Retailer

Celebrating Entrepreneurship
with
Artisan Frozen Treats

TIN POT CREAMERY

2750 & 3150 SOUTH DELAWARE STREET \* SAN MATEO

More Retailers & Restaurants a Short Walk Away @ Hillsdale Mall

**NORDSTROM** 

west elm

The New Dining Terrace - Now Open!

### **Amenities**

A TRULY INTERACTIVE ENVIRONMENT

- Community Front Yard with Bocce Ball
- Beer Garden with Fire Pit
- Town Square Events
- Biking + Jogging Trails
- 18 Acres of Parks + Outdoor Areas

2750 & 3150 SOUTH DELAWARE STREET \* SAN MATEO