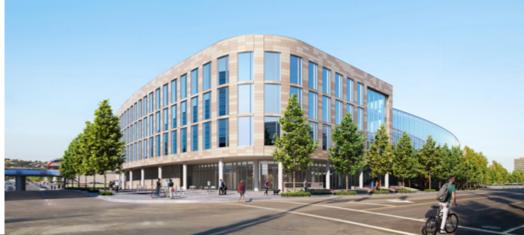

#### **Building Features**

- 2 FOUR STORY CLASS A OFFICE BUILDINGS
- STATION 1: ±219,000 RSF - STATION 5: ±214,000 RSF
- Campus-like setting in walkable, mixed-use community
- Complete Bay Meadows Station is ±1,250,000 RSF
- Distinctive architecture
- Designed to LEED Gold standards
- Large, flexible floor plates
- Floor-to-ceiling glass and high floor-to-floor dimensions maximizing natural light
- State-of-the-art building operating systems providing highest levels of energy efficiency and comfort
- Parking ratio
- Station 1: ±2.2/1000 - Station 5: ±2.3/1000
- Roof Deck Opportunity
- Bicycle storage and shower/locker room facilities in each building
- DELIVERING FOR TIS: STATION 1 Q2 2022 STATION 5 - Q4 2022

#### BAY MEADOWS

2750 SOUTH DELAWARE STREET \* SAN MATEO