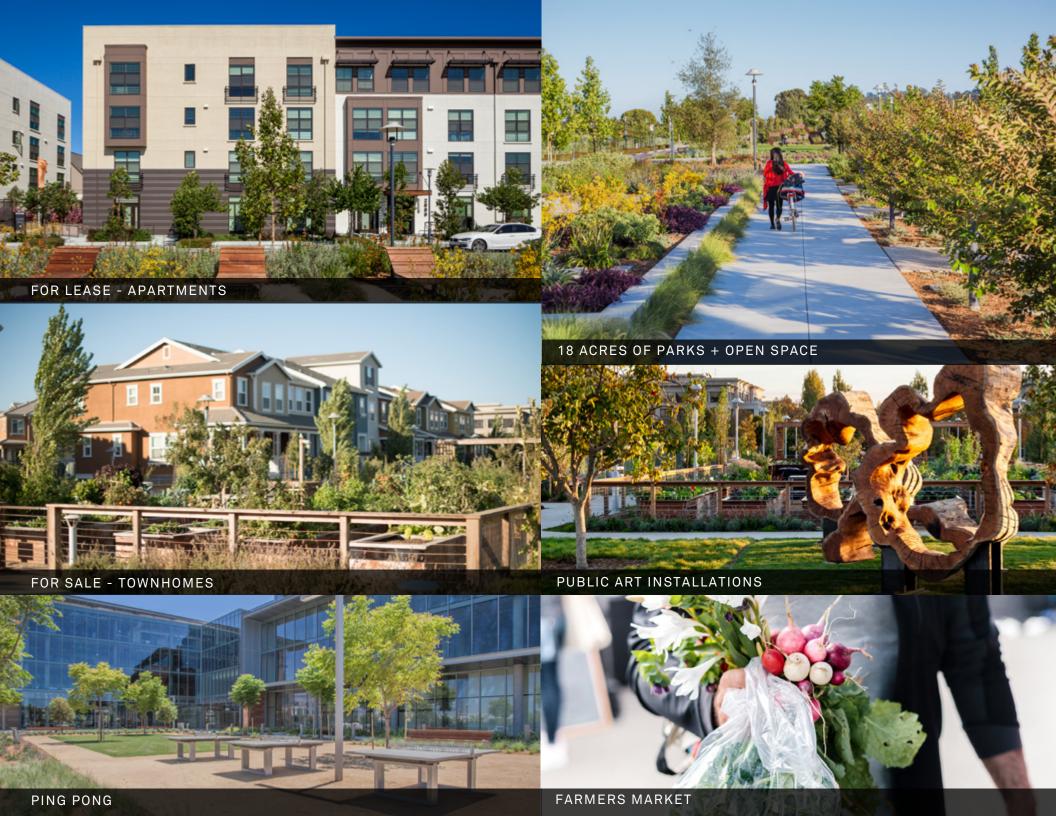

- Office campus composed of seven buildings perfect for creative space
- Constructed to adhere to sustainable building practices designed to LEED Gold standards
- Up to ±1,250,000 rentable square feet (RSF) of office and retail space
- Largest, new, Class A development on the San Francisco Peninsula
- Located within California's most progressive urban village
- Directly adjacent to Hillsdale Caltrain Station on baby bullet

### **Amenities**

A TRULY INTERACTIVE ENVIRONMENT

- Community Front Yard with Bocce Ball
- Beer Garden with Fire Pit
- Town Square Events
- Biking + Jogging Trails
- 18 Acres of Parks + Outdoor Areas

2750 & 3150 SOUTH DELAWARE STREET \* SAN MATEO