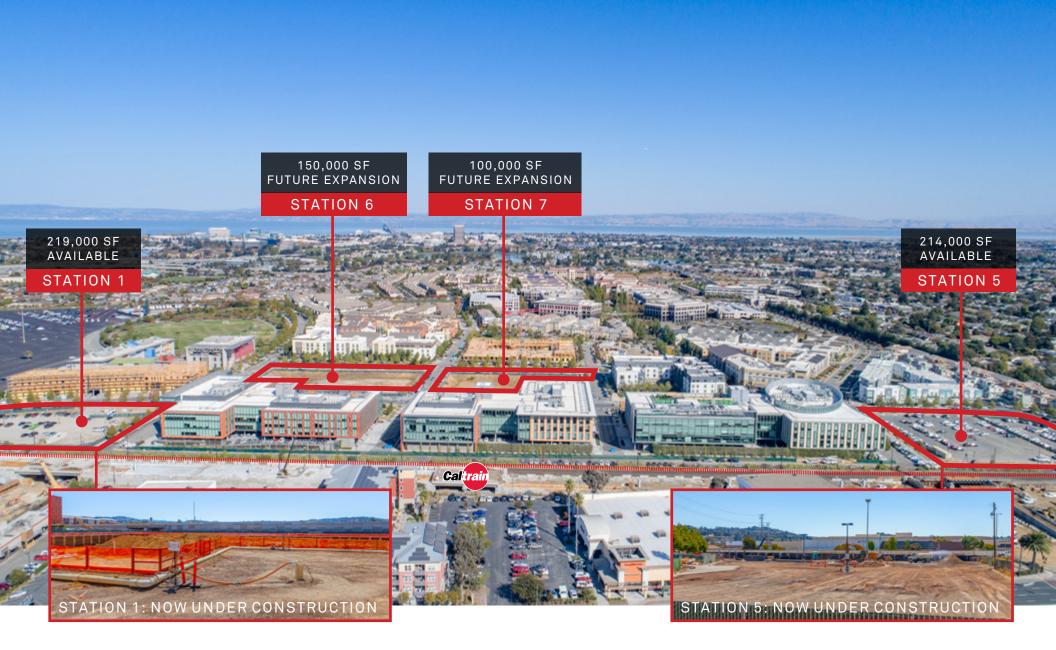

#### **Building Features**

- 2 FOUR STORY CLASS A OFFICE BUILDINGS
- STATION 1: ±219,000 RSF - STATION 5: ±214,000 RSF
- Campus-like setting in walkable, mixed-use community
- Complete Bay Meadows Station is ±1,250,000 RSF
- Distinctive architecture
- Designed to LEED Gold standards
- Large, flexible floor plates
- Floor-to-ceiling glass and high floor-to-floor dimensions maximizing natural light
- State-of-the-art building operating systems providing highest levels of energy efficiency and comfort
- Parking ratio
- Station 1: ±2.2/1000 - Station 5: ±2.3/1000
- Roof Deck Opportunity
- Bicycle storage and shower/locker room facilities in each building
- DELIVERING FOR TIS: STATION 1 Q2 2022 STATION 5 - Q4 2022

- Office campus composed of seven buildings perfect for creative space
- Constructed to adhere to sustainable building practices designed to LEED Gold standards
- Up to ±1,250,000 rentable square feet (RSF) of office and retail space
- Largest, new, Class A development on the San Francisco Peninsula
- Located within California's most progressive urban village
- Directly adjacent to Hillsdale Caltrain Station on baby bullet