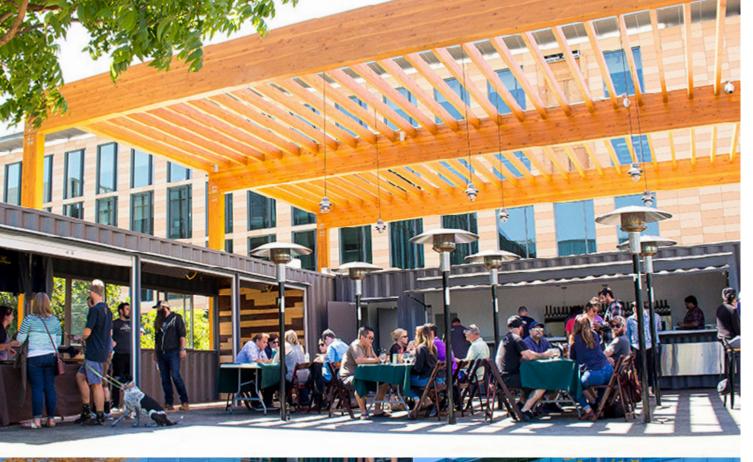

### **Amenities**

A TRULY INTERACTIVE ENVIRONMENT

- Community Front Yard with Bocce Ball
- Beer Garden with Fire Pit
- Town Square Events
- Biking + Jogging Trails
- 18 Acres of Parks + Outdoor Areas

2750 & 3150 SOUTH DELAWARE STREET \* SAN MATEO