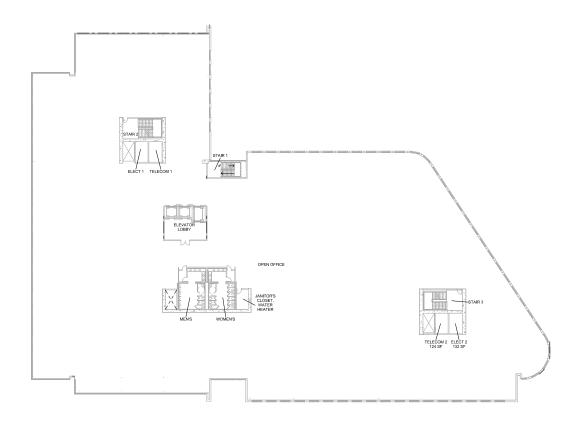

#### TYPICAL FLOOR PLATE | RSF: ±73,000 SF

#### TYPICAL FLOOR PLATE | RSF: ±71,000 SF

2750 & 3150 SOUTH DELAWARE STREET • SAN MATEO