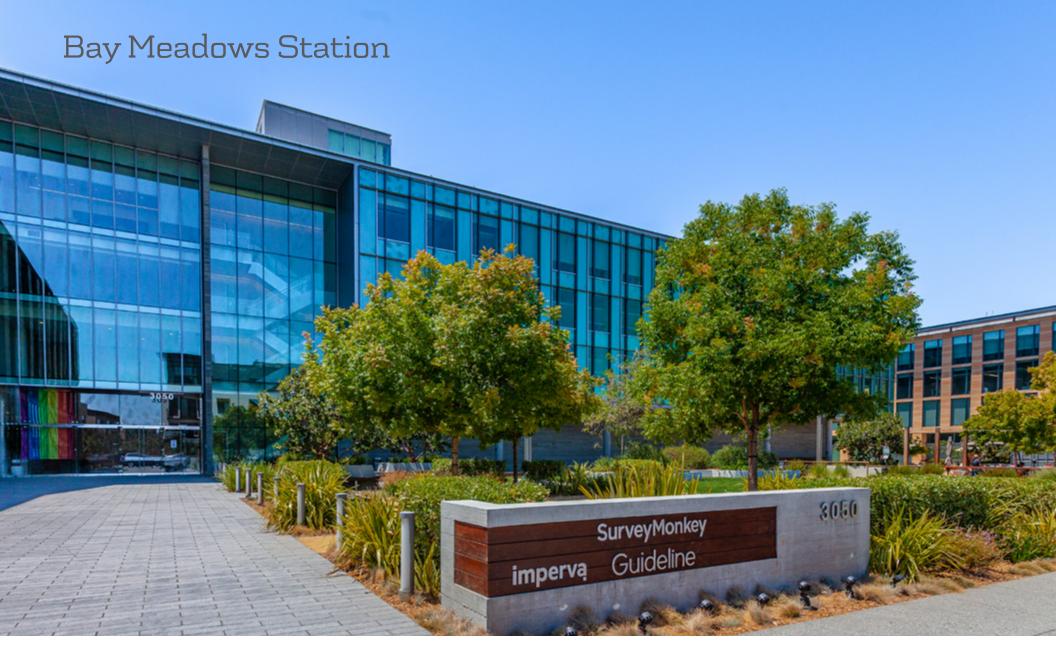

shawn.troedson@ngkf.com 650.688.8529 | CA RE Lic#02023948



Campus View



#### **Building Features**

- 2 FOUR STORY CLASS A OFFICE BUILDINGS
- STATION 1: ±219,000 RSF - STATION 5: ±214,000 RSF
- Campus-like setting in walkable, mixed-use community
- Complete Bay Meadows Station is ±1,250,000 RSF
- Distinctive architecture
- Designed to LEED Gold standards
- Large, flexible floor plates
- Floor-to-ceiling glass and high floor-to-floor dimensions maximizing natural light
- State-of-the-art building operating systems providing highest levels of energy efficiency and comfort
- Parking ratio
- Station 1: ±2.2/1000 - Station 5: ±2.3/1000
- Roof Deck Opportunity
- Bicycle storage and shower/locker room facilities in each building
- DELIVERING FOR TIS: STATION 1 Q2 2022 STATION 5 - Q4 2022





- Office campus composed of seven buildings perfect for creative space
- Constructed to adhere to sustainable building practices designed to LEED Gold standards
- Up to ±1,250,000 rentable square feet (RSF) of office and retail space
- Largest, new, Class A development on the San Francisco Peninsula
- Located within California's most progressive urban village
- Directly adjacent to Hillsdale Caltrain Station on baby bullet

#### BAY MEADOWS

2750 SOUTH DELAWARE STREET \* SAN MATEO

#### TYPICAL FLOOR PLATE | RSF: ±73,000 SF







#### BAY MEADOWS

3150 SOUTH DELAWARE STREET \* SAN MATEO





#### TYPICAL FLOOR PLATE | RSF: ±71,000 SF



2750 & 3150 SOUTH DELAWARE STREET • SAN MATEO

### Location Map

1 MINUTE TO CALTRAIN, US 101, HWY 82 AND 92, WITH I-280 LESS THAN 10 MINUTES AWAY

| DE