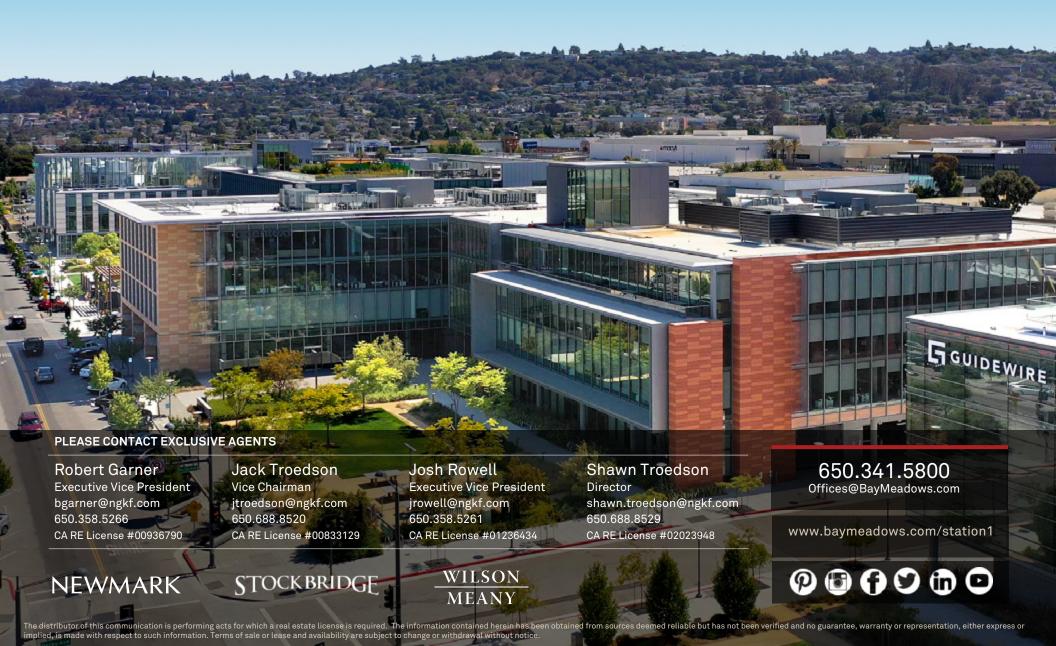

30 Minutes   |







2750 & 3150 SOUTH DELAWARE STREET \* SAN MATEO



2750 & 3150 SOUTH DELAWARE STREET • SAN MATEO

### Bay Meadows Retailers









### Have a Good Coffee Day

BLUE BOTTLE COFFEE

---- New Retailer

Celebrating Entrepreneurship
with
Artisan Frozen Treats

TIN POT CREAMERY







2750 & 3150 SOUTH DELAWARE STREET \* SAN MATEO

More Retailers & Restaurants a Short Walk Away @ Hillsdale Mall

**NORDSTROM** 







west elm







The New Dining Terrace - Now Open!











### **Amenities**

A TRULY INTERACTIVE ENVIRONMENT

- Community Front Yard with Bocce Ball
- Beer Garden with Fire Pit
- Town Square Events
- Biking + Jogging Trails
- 18 Acres of Parks + Outdoor Areas



2750 & 3150 SOUTH DELAWARE STREET \* SAN MATEO



2750 & 3150 SOUTH DELAWARE STREET
SAN MATEO