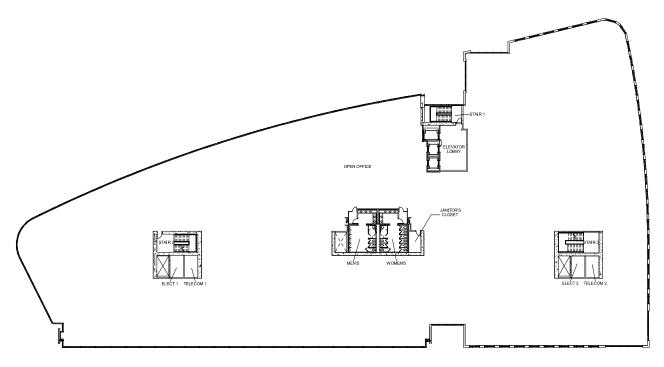

highest levels of energy efficiency and comfort
- Parking ratio
- Station 1: ±2.2/1000 - Station 5: ±2.3/1000
- Roof Deck Opportunity
- Bicycle storage and shower/locker room facilities in each building
- DELIVERING FOR TIS: STATION 1 Q2 2022 STATION 5 - Q4 2022





- Office campus composed of seven buildings perfect for creative space
- Constructed to adhere to sustainable building practices designed to LEED Gold standards
- Up to ±1,250,000 rentable square feet (RSF) of office and retail space
- Largest, new, Class A development on the San Francisco Peninsula
- Located within California's most progressive urban village
- Directly adjacent to Hillsdale Caltrain Station on baby bullet

#### BAY MEADOWS

2750 SOUTH DELAWARE STREET \* SAN MATEO

#### TYPICAL FLOOR PLATE | RSF: ±73,000 SF







#### BAY MEADOWS

3150 SOUTH DELAWARE STREET \* SAN MATEO





#### TYPICAL FLOOR PLATE | RSF: ±71,000 SF



2750 & 3150 SOUTH DELAWARE STREET • SAN MATEO

### Location Map

1 MINUTE TO CALTRAIN, US 101, HWY 82 AND 92, WITH I-280 LESS THAN 10 MINUTES AWAY

| DESTINATION              | DISTANCE | TRANSIT TIME |
|--------------------------|----------|--------------|
| San Francisco            | 22 Miles | 26 Minutes   |
| SF International Airport | 10 Miles | 13 Minutes   |
| Palo Alto                | 13 Miles | 18 Minutes   |
| Oakland                  | 30 Miles | 32 Minutes   |
| San Jose                 | 28 Miles | 30 Minutes   |







2750 & 3150 SOUTH DELAWARE STREET \* SAN MATEO



2750 & 3150 SOUTH DELAWARE STREET • SAN MATEO

### Bay Meadows Retailers









### Have a Go