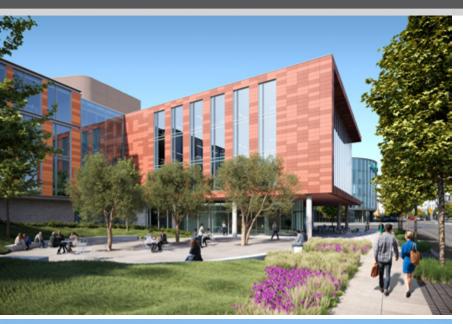

- Station 1: ±2.2/1000 - Station 5: ±2.3/1000
- Roof Deck Opportunity
- Bicycle storage and shower/locker room facilities in each building
- DELIVERING FOR TIS: STATION 1 Q2 2022 STATION 5 - Q4 2022





- Office campus composed of seven buildings perfect for creative space
- Constructed to adhere to sustainable building practices designed to LEED Gold standards
- Up to ±1,250,000 rentable square feet (RSF) of office and retail space
- Largest, new, Class A development on the San Francisco Peninsula
- Located within California's most progressive urban village
- Directly adjacent to Hillsdale Caltrain Station on baby bullet

#### BAY MEADOWS

2750 SOUTH DELAWARE STREET \* SAN MATEO

#### TYPICAL FLOOR PLATE | RSF: ±73,000 SF







#### BAY MEADOWS

3150 SOUTH DELAWARE STREET \* SAN MATEO





#### TYPICAL FLOOR PLATE | RSF: ±71,000 SF



2750 & 3150 SOUTH DELAWARE STREET • SAN MATEO

### Location Map

1 MINUTE TO CALTRAIN, US 101, HWY 82 AND 92, WITH I-280 LESS THAN 10 MINUTES AWAY

| DESTINATION              | DISTANCE | TRANSIT TIME |
|--------------------------|----------|--------------|
| San Francisco            | 22 Miles | 26 Minutes   |
| SF International Airport | 10 Miles | 13 Minutes   |
| Palo Alto                | 13 Miles | 18 Minutes   |
| Oakland                  | 30 Miles | 32 Minutes   |
| San Jose                 | 28 Miles | 30 Minutes   |







2750 & 3150 SOUTH DELAWARE STREET \* SAN MATEO



2750 & 3150 SOUTH DELAWARE STREET • SAN MATEO

### Bay Meadows Retailers









### Have a Good Coffee Day

BLUE BOTTLE COFFEE

---- New Retailer

Celebrating