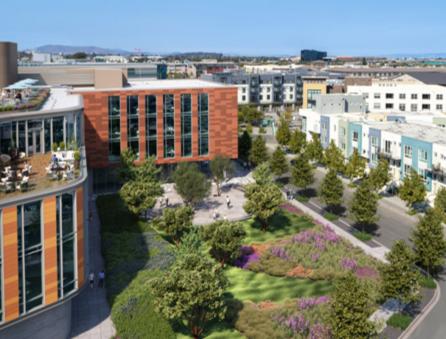

Campus View

#### **Building Features**

- 2 FOUR STORY CLASS A OFFICE BUILDINGS
- STATION 1: ±219,000 RSF - STATION 5: ±214,000 RSF
- Campus-like setting in walkable, mixed-use community
- Complete Bay Meadows Station is ±1,250,000 RSF
- Distinctive architecture
- Designed to LEED Gold standards
- Large, flexible floor plates
- Floor-to-ceiling glass and high floor-to-floor dimensions maximizing natural light
- State-of-the-art building operating systems providing highest levels of energy efficiency and comfort
- Parking ratio
- Station 1: ±2.2/1000 - Station 5: ±2.3/1000
- Roof Deck Opportunity
- Bicycle storage and shower/locker room facilities in each building
- DELIVERING FOR TIS: STATION 1 Q2 2022 STATION 5 - Q4 2022

- Office campus composed of seven buildings perfect for creative space
- Constructed to adhere to sustainable building practices designed to LEED Gold standards
- Up to ±1,250,000 rentable square feet (RSF) of office and retail space
- Largest, new, Class A development on the San Francisco Peninsula
- Located within California's most progressive urban village
- Directly adjacent to Hillsdale Caltrain Station on baby bullet