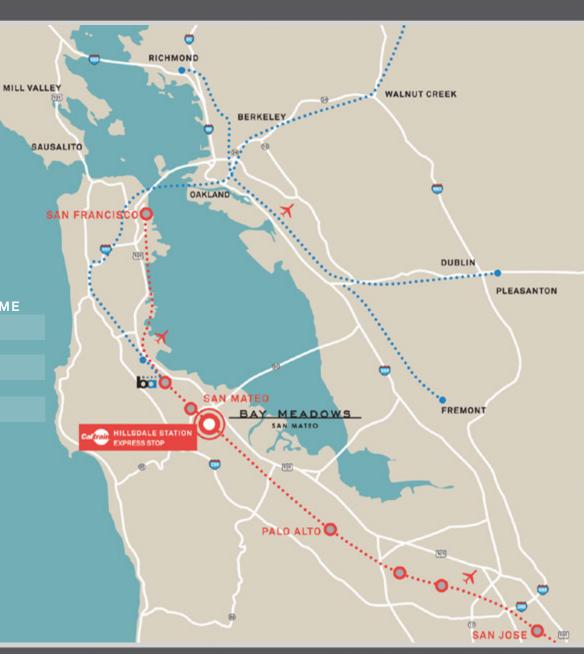

### Location Map

1 MINUTE TO CALTRAIN, US 101, HWY 82 AND 92, WITH I-280 LESS THAN 10 MINUTES AWAY

| DESTINATION              | DISTANCE | TRANSIT TIME |
|--------------------------|----------|--------------|
| San Francisco            | 22 Miles | 26 Minutes   |
| SF International Airport | 10 Miles | 13 Minutes   |
| Palo Alto                | 13 Miles | 18 Minutes   |
| Oakland                  | 30 Miles | 32 Minutes   |
| San Jose                 | 28 Miles | 30 Minutes   |