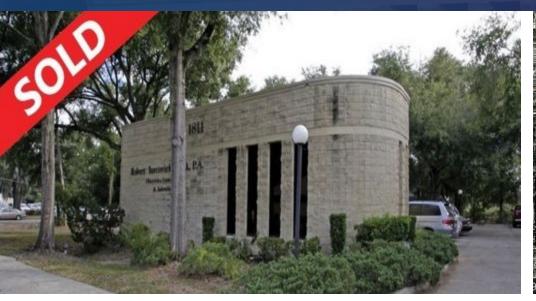

## **Lucerne Medical**

1811 & 1803 Lucerne Terrace, Orlando, FL 32806

EQUITY INVESTMENT SERVICES

## PROPERTY HIGHLIGHTS

- Rare Opportunity to Acquire a 2,228 SF Freestanding Medical Building on Half an Acre
- Located in Downtown Orlando in the Orlando Regional Medical Center (ORMC) Campus
- Easy Access to I-4 and SR 408
- Near Turnkey Space for a Medical Office Space User with Exam Rooms, Lobby Area, & Private Offices
- Zoned O-2/T- City of Orlando
- The property has excess land that can be used to expand the building by approximately 2,000 SF

## OFFERING SUMMARY

| Sale Price:       | \$997,000  |          |          |
|-------------------|------------|----------|----------|
| Lot Size:         | 0.48 Acres |          |          |
| Building Size:    | 2,228 SF   |          |          |
| DEMOGRAPHICS      | 1 MILE     | 3 MILES  | 5 MILES  |
| Total Households  | 3,735      | 42,358   | 107,768  |
| Total Population  | 8,644      | 101,473  | 267,938  |
| Average HH Income | \$70,083   | \$59,472 | \$60,700 |
|                   |            |          |          |