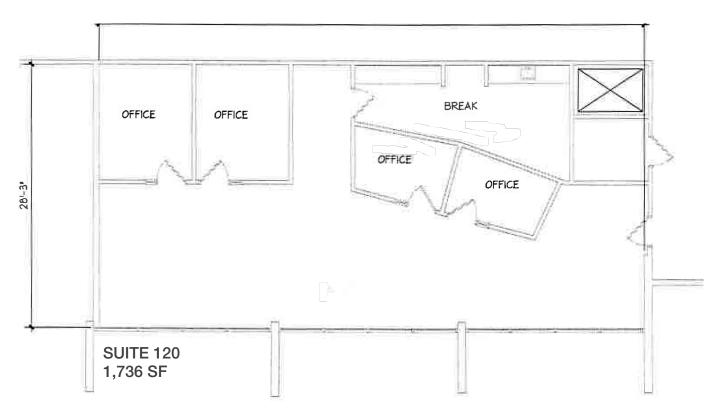

### Building C

181 South 333rd Street Federal Way, WA

West Campus location

Renovated mid-1990's

Suite 120: 1,763 SF

Suite 130: 2,487 SF

Suite 230: 1,238 SF

Suite 250: 1,900 SF