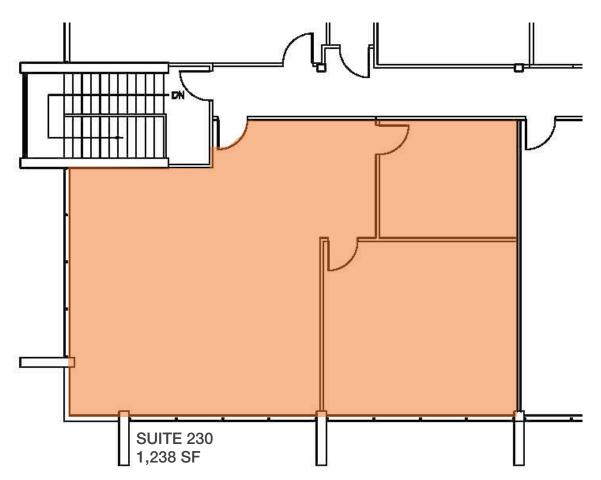

### Building C

181 South 333rd Street Federal Way, WA

West Campus location

Renovated mid-1990's

Suite 120: 1,763 SF

Suite 130: 2,487 SF

Suite 230: 1,238 SF

Suite 250: 1,900 SF