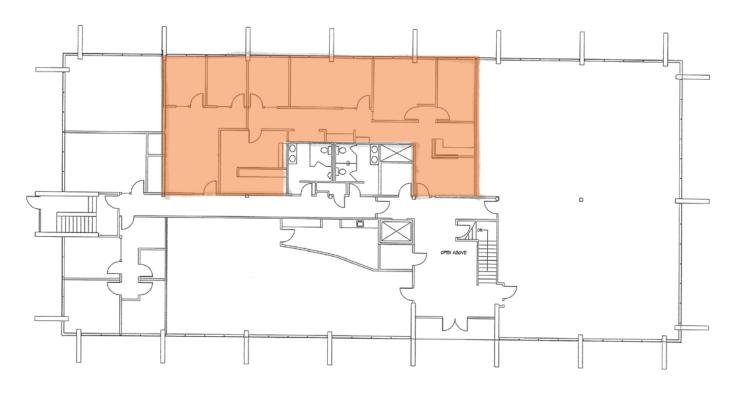

### Campus Square Office Park

### Building C

181 South 333rd Street Federal Way, WA

West Campus location

Renovated mid-1990's

Suite 120: 1,763 SF

Suite 130: 2,487 SF

Suite 230: 1,238 SF

Suite 250: 1,900 SF

full service

(Available January 1, 2019)

Rental rate: \$17.50 PSF,

.....

Pond views

Great parking



#### Location



#### Contact

Mark Clirehugh, SIOR, CCIM 253.722.1416 markc@kiddermathews.com

#### Will Frame

253.722.1412 wframe@kiddermathews.com

Drew Frame 253.722.1433 dframe@kiddermathews.com



# Campus Square Office Park



#### Contact

Mark Clirehugh, SIOR, CCIM 253.722.1416 markc@kiddermathews.com Will Frame 253.722.1412 wframe@kiddermathews.com Drew Frame 253.722.1433 dframe@kiddermathews.com



For Lease

## **Campus Square Office Park**



SUITE 130 2,487 SF

#### Contact

Mark Clirehugh, SIOR, CCIM 253.722.1416 markc@kiddermathews.com Will Frame 253.722.1412 wframe@kiddermathews.com Drew Frame 253.722.1433 dframe@kiddermathews.com

This information supplied herein is from sources we deem reliable. It is provided without any representation, warranty or guarantee, expressed or implied as to its accuracy. Prospective Buyer or Tenant should conduct an independent investigation and verification of all matters deemed to be material, including, but not limited to, statements of income and expenses. Consult your attorney, accountant, or other professional advisor.



## **Campus Square Office Park**



#### Contact

Mark Clirehugh, SIOR, CCIM 253.722.1416 markc@kiddermathews.com Will Frame 253.722.1412 wframe@kiddermathews.com Dr