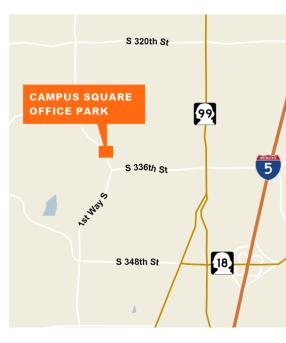

#### Location

### Building C

181 South 333rd Street Federal Way, WA

West Campus location

Renovated mid-1990's

Suite 120: 1,763 SF

Suite 130: 2,487 SF

Suite 230: 1,238 SF

Suite 250: 1,900 SF