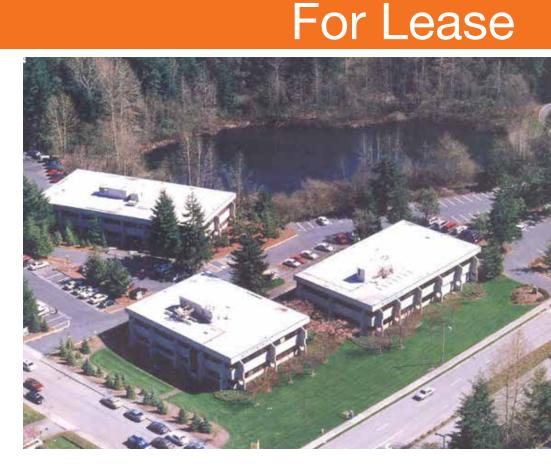

### Campus Square Office Park

### Building C

181 South 333rd Street Federal Way, WA

West Campus location

Renovated mid-1990's

Suite 120: 1,763 SF

Suite 130: 2,487 SF

Suite 230: 1,238 SF

Suite 250: 1,900 SF

full service

(Available January 1, 2019)

Rental rate: \$17.50 PSF,

.....

Pond views

Great parking