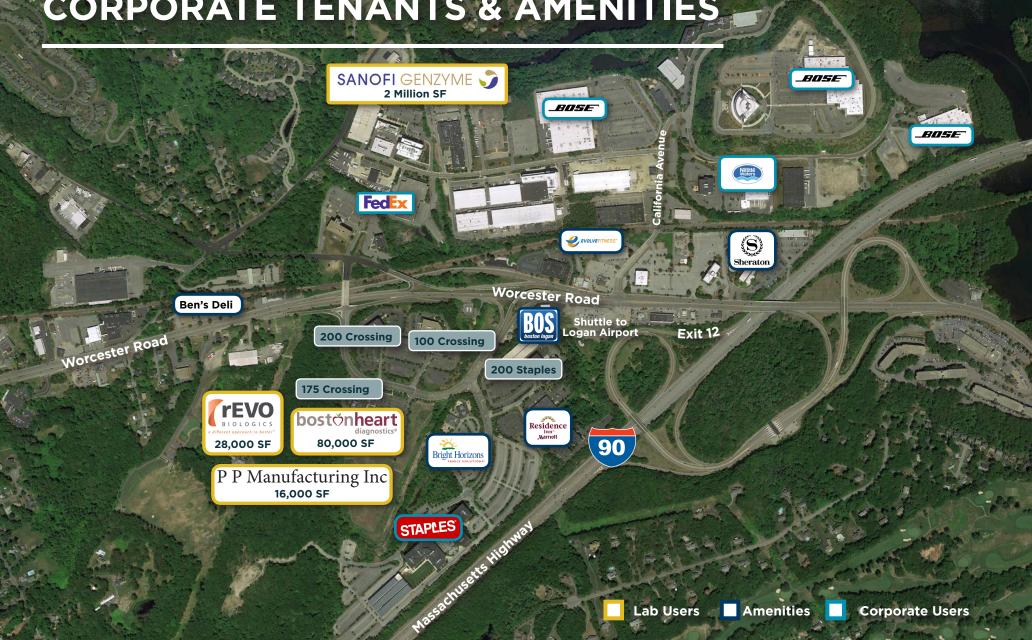

## STEPS AWAY FROM MAJOR LAB USERS, LARGE CORPORATE TENANTS & AMENITIES

#### **FEATURES**

200 Staples Drive, Framingham is a two-story, 60,000 square foot building located in 9/90 Corporate Center near Sanofi Genzyme and other life science industry leaders.

Available Space: 15,000-60,000 RSF on floors one and two

#### **EXCELLENT ACCESS FROM ALL MAJOR HIGHWAYS**

MWTA shuttle service to the Framingham Commuter rail station

Short walk to many area amenities including cafe, daycare, health clubs and hotels

Logan Express located next door

• Fiber: Verizon and Lightower

· Sustainability: Energy Star Certified

• Parking: 3.5/1,000

• Park Amenities: Hotel, daycare, fitness, food sevice, MWTA shuttle and adjacent

to the Logan Express lot

• Water / Sewer: City of Framingham