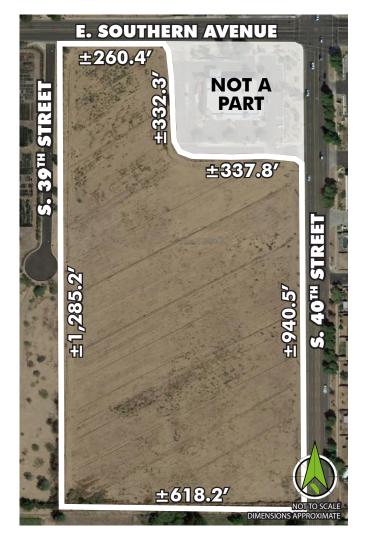

#### FOR SALE

- + ±15.74 Acres
- + C-2 and R-43 Zoning, City of Phoenix
- + Dimensions: ±618' x ±1,285'
- + Located within City of Phoenix Enterprise Zone
- + Electric: Salt River Project (SRP)
- + Water: City of Phoenix
- + Gas: Southwest Gas