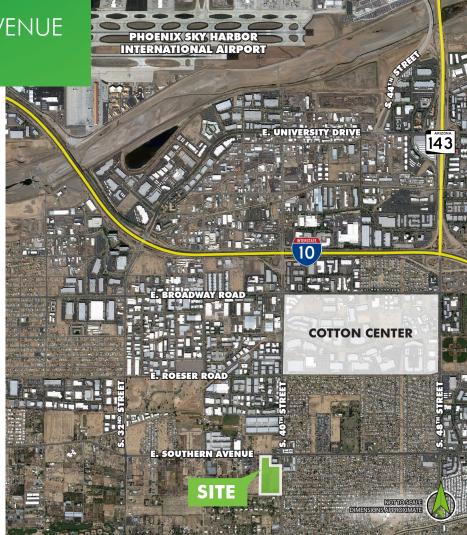

# FOR SALE ±15.74 VACANT LAND

 $\bigcirc$ 

### S. 40<sup>TH</sup> STREET & E. SOUTHERN AVENUE PHOENIX, AZ