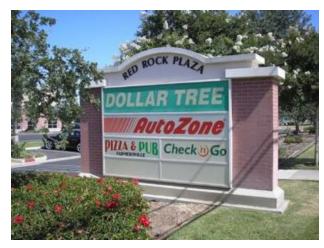

### SHARI AGUIRRE LAURA WALHEIM

559.625.2128 shari@zeebre.com CalDRE #01115021

559.625.2128 la.walheim@gmail.com CalDRE #00980860

Opportunity knocks for this End Cap Restaurant space (former Pizza/Pub). Busiest retail center in Farmersville. Located near Farmersville High School and across the street from the new CVS at signaled intersection. New Sports Park under contruction. Co-Tenants include Dollar Tree, Auto Zone, Check n Go, and Taqueria. NNN Lease.

## **PROPERTY HIGHLIGHTS**

- · Newest & Busiest Shopping Center in Farmersville
- Prime end cap location
- · Restaurant hood system & plumbing still in place

132 N Akers St Visalia. CA 93291-5121 559.625.2128 | zeebre.com