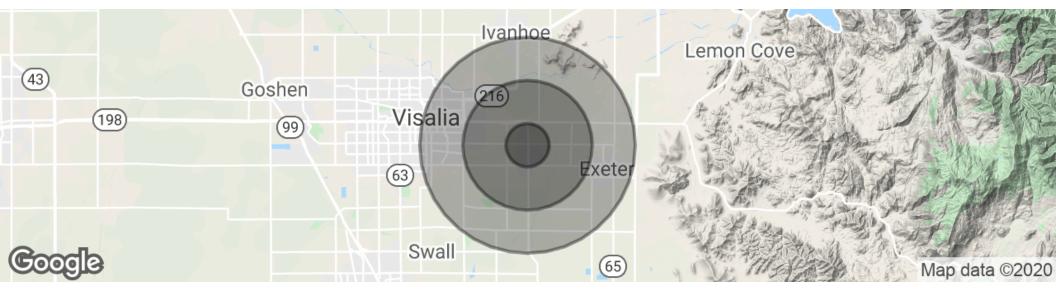

## Demographics Map & Report

| POPULATION          | 1 MILE    | 3 MILES   | 5 MILES   |
|---------------------|-----------|-----------|-----------|
| Total population    | 5,696     | 20,851    | 53,360    |
| Median age          | 25.7      | 29.2      | 30.0      |
| Median age (Male)   | 26.5      | 28.9      | 29.1      |
| Median age (Female) | 24.9      | 30.3      | 32.1      |
| HOUSEHOLDS & INCOME | 1 MILE    | 3 MILES   | 5 MILES   |
| Total households    | 1,327     | 6,005     | 16,547    |
| # of persons per HH | 4.3       | 3.5       | 3.2       |
| Average HH income   | \$39,181  | \$58,668  | \$62,009  |
| Average house value | \$250,146 | \$254,744 | \$270,323 |
|                     |           |           |           |

\* Demographic data derived from 2010 US Census