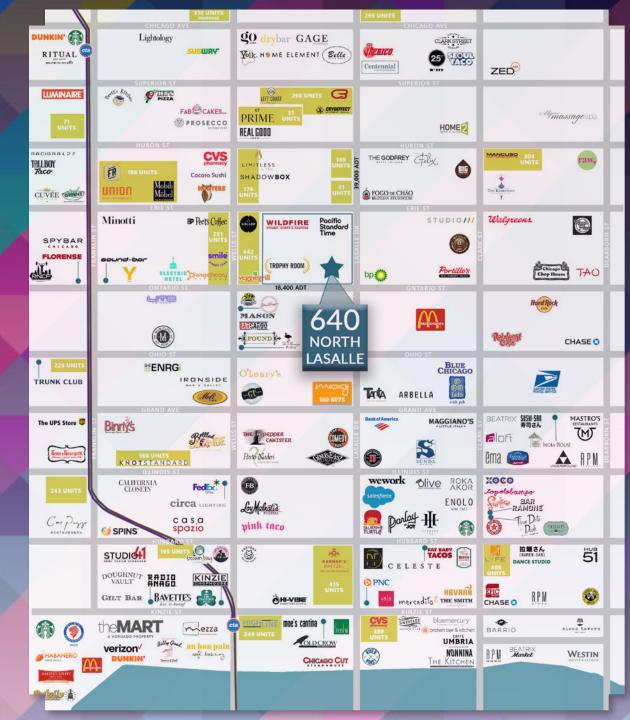

## Market Overview

- Located at the northwest corner of LaSalle & Ontario in the heart of Chicago's dynamic River North neighborhood
- Surrounded by booming residential growth with 10 new residential high-rise developments under construction totaling over 2,300 new units
- Dense daytime population and high income professionals living and playing in the neighborhood
- Traffic counts on LaSalle Street are over 39,000 ADT with over 18,400 ADT on Ontario Street
- Area tenants: Pacific Standard Time, Wildfire, GT Prime, Dollop Coffee & Tea, Left Coast, Limitless Coffee, Shadowbox, Real Good Juice