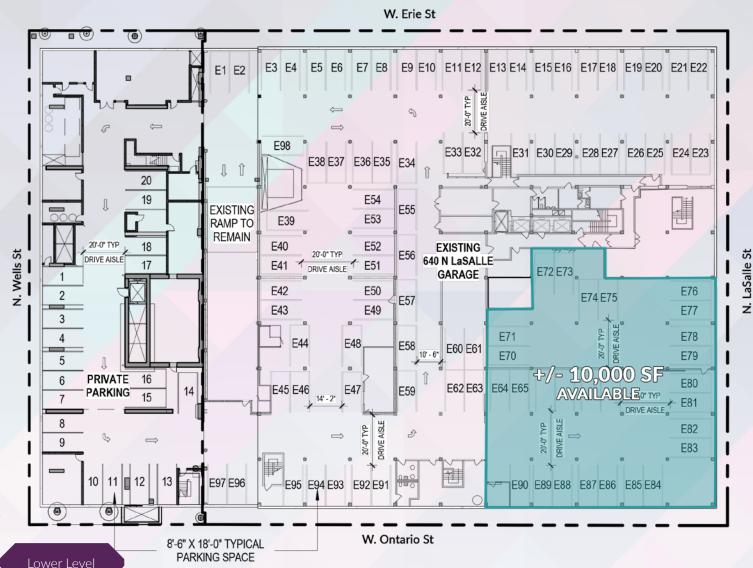

## 640 NORTH LASALLE

A · R · C R E A L E STATE

Property Overview

COMMANDING CORNER LOCATION available in the heart of River North at the northwest corner of LaSalle and Ontario Streets

1111

UNFUNITO

IN

- ± 10,988 SF of ground floor retail at the base of a 7-story office building
- Adjacent to a 40 story residential tower with 442 luxury apartments
- Exceptional flagship opportunity on a highly visibly corner with tremendous corner branding potential
- 19,000,000 SF of occupied office space within the River North sub-market

Retail Space Available







Lower Level Space Available Space A ± 10,000 SF

oalle

## Market Overview

- Located at the northwest corner of LaSalle & Ontario in the heart of Chicago's dynamic River North neighborhood
- Surrounded by booming residential growth with 10 new residential high-rise developments under construction totaling over 2,300 new units
- Dense daytime population and high income professionals living and playing in the neighborhood
- Traffic counts on LaSalle Street are over 39,000 ADT with over 18,400 ADT on Ontario Street
- Area tenants: Pacific Standard Time, Wildfire, GT Prime, Dollop Coffee & Tea, Left Coast, Limitless Coffee, Shadowbox, Real Good Juice





\$1.9B<sup>+</sup>

**ANNUAL RETAIL +** 

F&B SALES



58K<sup>+</sup> VEHICLES PASS INTERSECTION DAILY



298K<sup>+</sup>

**FMPLOYFES*