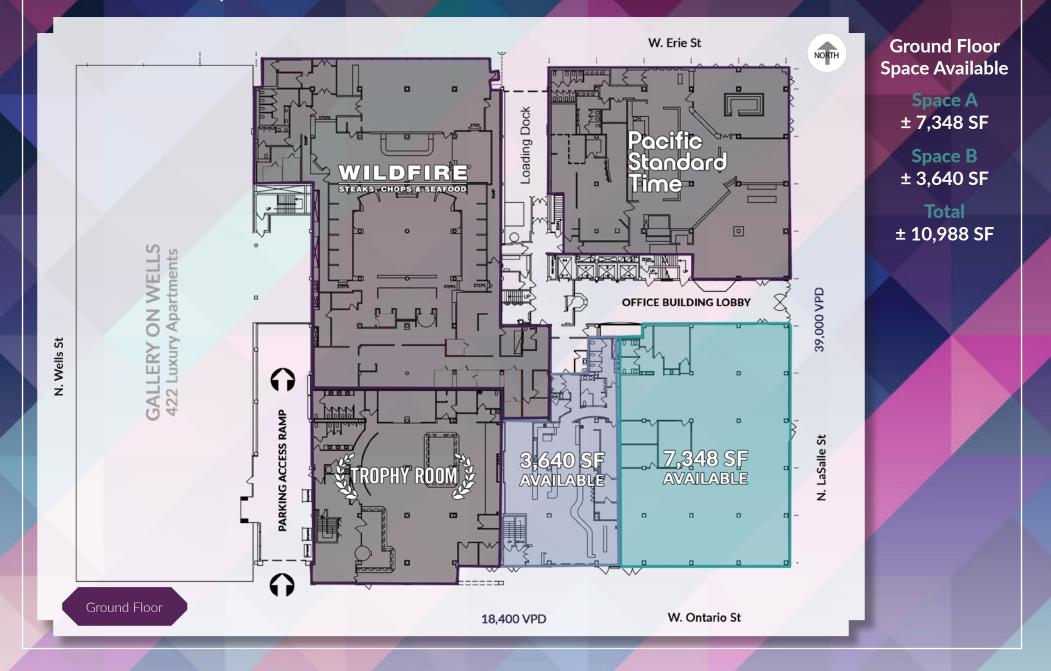

## 640 NORTH LASALLE

A · R · C R E A L E STATE

Property Overview

COMMANDING CORNER LOCATION available in the heart of River North at the northwest corner of LaSalle and Ontario Streets

1111

UNFUNITO

IN

- ± 10,988 SF of ground floor retail at the base of a 7-story office building
- Adjacent to a 40 story residential tower with 442 luxury apartments
- Exceptional flagship opportunity on a highly visibly corner with tremendous corner branding potential
- 19,000,000 SF of occupied office space within the River North sub-market

## Market Overview

- Located at the northwest corner of LaSalle & Ontario in the heart of Chicago's dynamic River North neighborhood
- Surrounded by booming residential growth with 10 new residential high-rise developments under construction totaling over 2,300 new units
- Dense daytime population and high income professionals living and playing in the neighborhood
- Traffic counts on LaSalle Street are over 39,000 ADT with over 18,400 ADT on Ontario Street
- Area tenants: Pacific Standard Time, Wildfire, GT Prime, Dollop Coffee & Tea, Left Coast, Limitless Coffee, Shadowbox, Real Good Juice