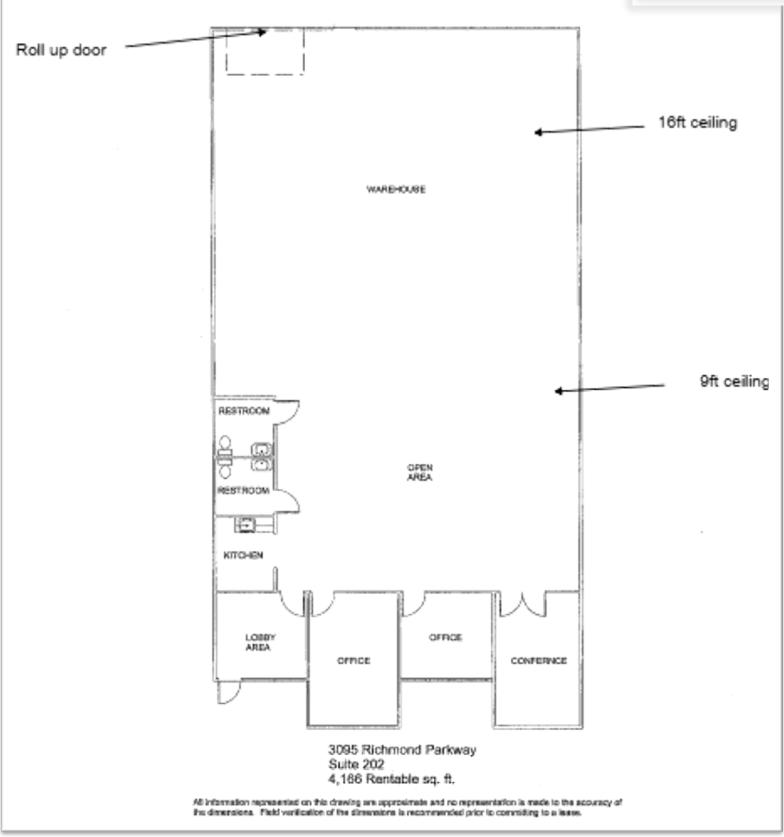

## Suite 202 —

- ■Two (2) offices
- ■Two (2) bathrooms
- Reception area
- Kitchenette
- One conference room
- Large open space 240v outlets available
- •9-ft and 16-ft ceilings

±4168
SQUARE FEET
\$1.50 PSF MONTHLY
0.37 CAM/NNN + PGE