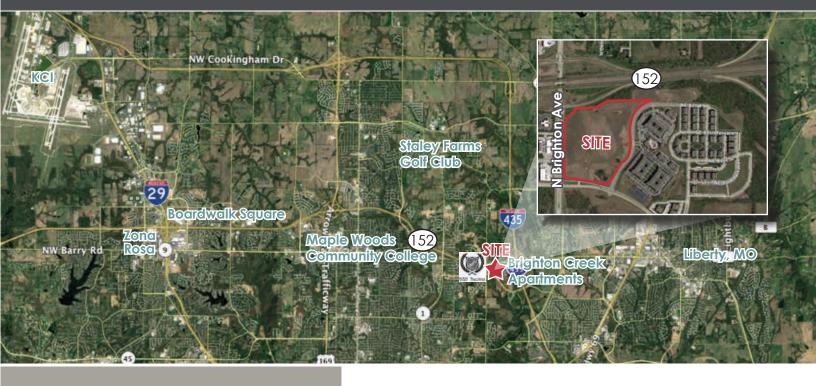

## SEC 152 HWY & N BRIGHTON AVE

KANSAS CITY, MO 64119

## HIGHLIGHTS

- 18.45+/- acres located at busy interchange on M-152 Hwy in Brighton Creek development
- Adjacent to Brighton Creek Apartments a 306-unit Class A complex built in 2015
- Ideal for a grocer, restaurant, fast food, gas station, bank, urgent care, senior living, and self-storage
- Close proximity to KCI, Zona Rosa Shopping, B&B Theaters 14 and KC P&L Entertainment District
- Water Sewer Gas and Power on Site
- Pad Sites Available