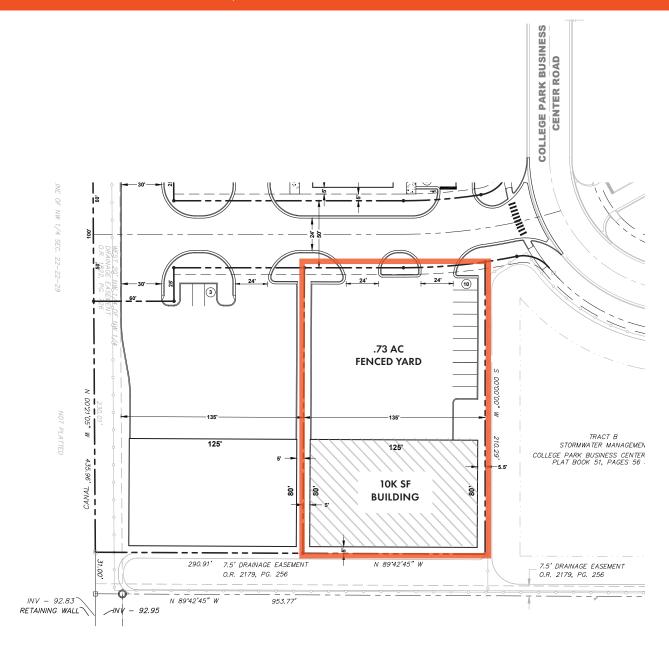

#### **DEVELOPMENT**

Industrial zoning (IG) permits outdoor storage and one 10,000 SF warehouse is under construction on site.

| BUILDING 1C FEATURES |                                 |
|----------------------|---------------------------------|
| LEASE RATE           | \$15.00 PSF NNN                 |
| SALE PRICE           | \$1,600,000                     |
| ZONING               | I-G/RP; City of Orlando         |
| SIZE                 | 10,000 SF                       |
| GRADE DOORS          | (1) 12' x 14'                   |
| DOCK DOORS           | Available                       |
| CLEAR                | 18'                             |
| YARD                 | .73 AC                          |
| POWER                | 3 phase, 200 amp, 208v          |
| CONSTRUCTION         | Pre-engineered & concrete block |