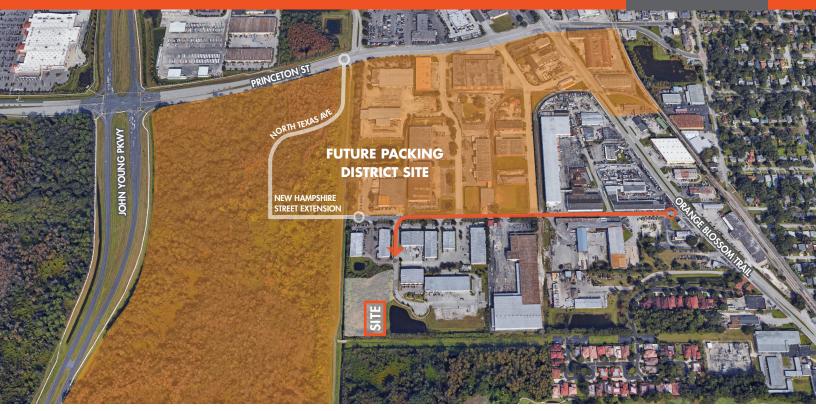

#### **LOCATION**

The Packing District is located in the center of the NW Submarket and provides excellent access to serve the city on primary roads John Young Parkway, Orange Blossom Trail, 408, and I-4.