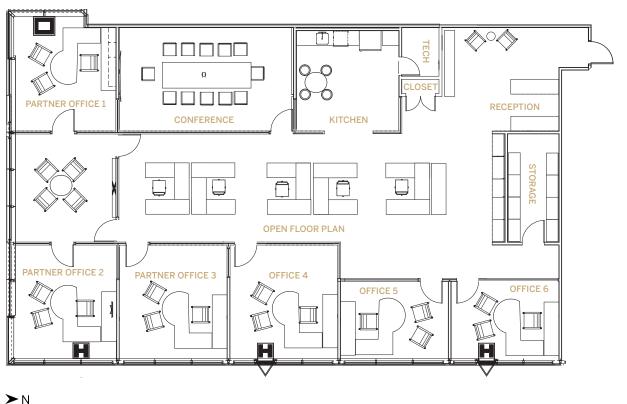

### 17TH FLOOR | 4,077 RSF

- Six Offices
- Five Workstations
- One Conference Room
- Kitchen
- Server
- Reception

For more information or to arrange a tour, please contact:

BEN AZULAY

312 994 5774 | bazulav@bradfordallen.cor