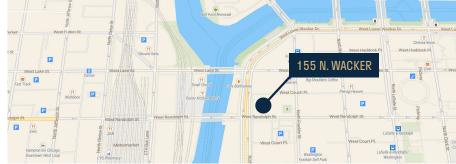

## 155 N. WACKER DRIVE

### **BEAUTIFUL SUBLEASE IN** TROPHY BUILDING

#### PERFECT FOR SOCIAL DISTANCING

**Delivery:** Immediate **Asking Rate:** Negotiable Term: Through 9/30/2022



Parking in the building (2 spaces available with sublease)



Beatrix in the building



Near public transit



Full amenity building (conference, fitness, and lounge facilities)





Exclusive Sublease Agent



For more information or to arrange a tour, please contact:

NATHAN MEISNER 312 994 5774 | bazulay@bradfordallen.com 312 994 2357 | nmeisnery@bradfordallen.com

# 155 N. WACKER DRIVE

### 17TH FLOOR | 4,077 RSF











- Six Offices
- Five Workstations
- One Conference Room
- Kitchen
- Server
- Reception

For more information or to arrange a tour, please contact:

BEN AZULAY

312 994 5774 | bazulav@bradfordallen.cor

ATHAN MFISNER

312 994 2357 | nmeisnery@bradfordallen.com