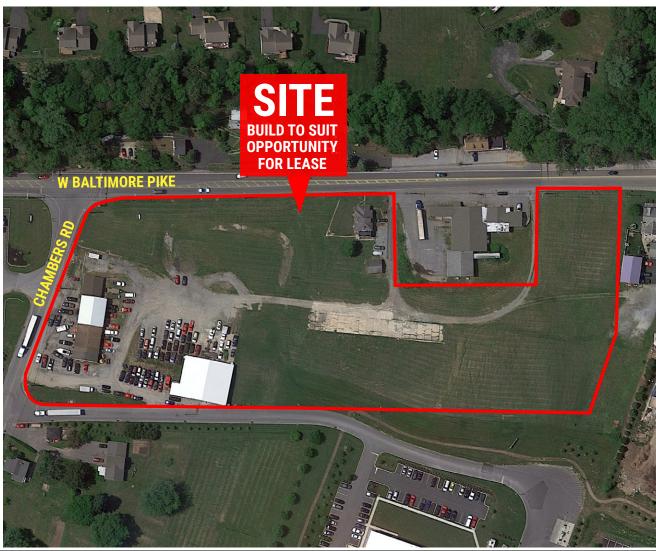

# **± 6.55 ACRE BUILD TO SUIT OPPORTUNITY**

1080 W BALTIMORE PIKE, KENNETT SQUARE, PA 19348

# FOR LEASE: PRICE NEGOTIABLE

### **PROPERTY FEATURES**

- ✓ Build to suit opportunity
- ✓ Many different layouts can be accommodated
- ✓ Located at the instersection of W. Baltimore Pike and Chambers Road in New Garden Township
- ✓ LI Limited Industrial Zoning
- ✓ Price Negotiable







### **CONTACT US**

### **JAMES PINCKNEY**

Phone: 610.359.1100 Cell: 610.453.2569 Email: jpinckney@zmcre.com

#### **RYAN MCMAHON**

Phone: 610.359.1100 Cell: 610.299.5144 Email: rmcmahon@zmcre.com 1306 Wilmington Pike, Suite A-2 West Chester, PA 19382 610.359.1100

www.zmcre.com

# **KENNETT SQUARE MARKET AERIAL -** 1080 W BALTIMORE PIKE





## **CONTACT US**

### **JAMES PINCKNEY**

Phone: 610.359.1100 Cell: 610.453.2569 Email: jpinckney@zmcre.com

#### **RYAN MCMAHON**

Phone: 610.359.1100 Cell: 610.299.5144 Email: rmcmahon@zmcre.com 1306 Wilmington Pike, Suite A-2 West Chester, PA 19382 610.359.1100

www.zmcre.com

# **KENNETT SQUARE SITE PLAN - 1080 W BALTIMORE PIKE**





## **CONTACT US**

### **JAMES PINCKNEY**

Phone: 610.359.1100 Cell: 610.453.2569 Email: jpinckney@zmcre.co