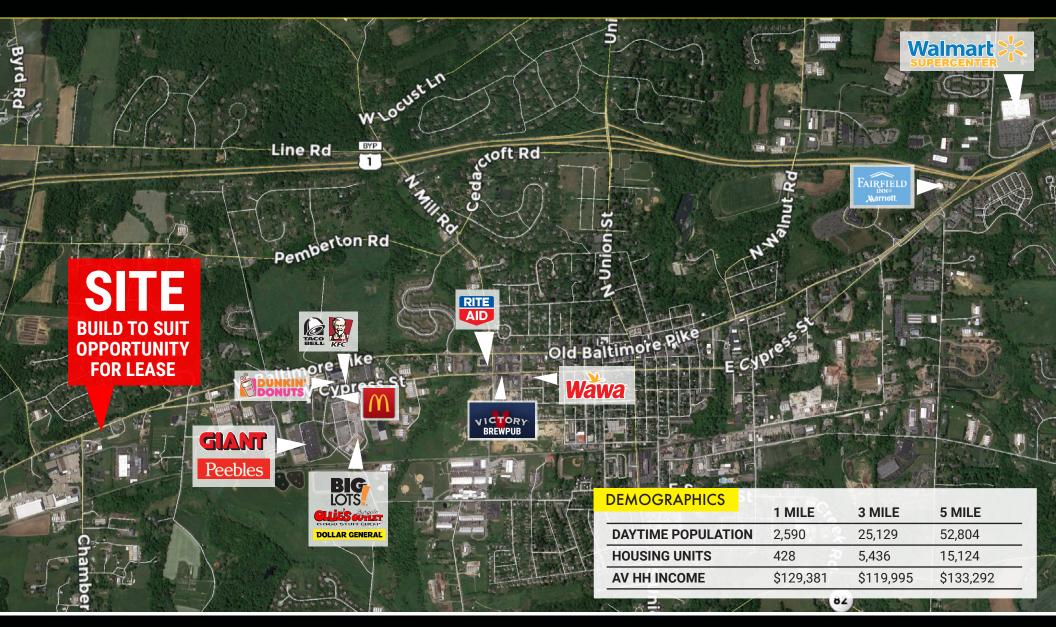

# **± 6.55 ACRE BUILD TO SUIT OPPORTUNITY**

1080 W BALTIMORE PIKE, KENNETT SQUARE, PA 19348

# FOR LEASE: PRICE NEGOTIABLE

### **PROPERTY FEATURES**

- ✓ Build to suit opportunity
- ✓ Many different layouts can be accommodated
- ✓ Located at the instersection of W. Baltimore Pike and Chambers Road in New Garden Township
- ✓ LI Limited Industrial Zoning
- ✓ Price Negotiable







### **CONTACT US**

### **JAMES PINCKNEY**

Phone: 610.359.1100 Cell: 610.453.2569 Email: jpinckney@zmcre.com

#### **RYAN MCMAHON**

Phone: 610.359.1100 Cell: 610.299.5144 Email: rmcmahon@zmcre.com 1306 Wilmington Pike, Suite A-2 West Chester, PA 19382 610.359.1100

www.zmcre.com

# **KENNETT SQUARE MARKET AERIAL -** 1080 W BALTIMORE PIKE





## **CONTACT US**

### **JAMES PINCKNEY**

Phone: 610.359.1100 Cell: 610.453.2569 Email: jpinckney@zmcre.com

#### **RYAN MCMAHON**

Phone: 610.359.1100 Cell: 610.299.5144 Email: rmcmahon@zmcre.com 1306 Wilmington Pike, Suite A-2 West Chester, PA 19382 610.359.1100

www.zmcre.com

# **KENNETT SQUARE SITE PLAN - 1080 W BALTIMORE PIKE**





## **CONTACT US**

### **JAMES PINCKNEY**

Phone: 610.359.1100 Cell: 610.453.2569 Email: jpinckney@zmcre.com

### **RYAN MCMAHON**

Phone: 610.359.1100 Cell: 610.299.5144 Email: rmcmahon@zmcre.com 1306 Wilmington Pike, Suite A-2 West Chester, PA 19382 610.359.1100 www.zmcre.com

# ABOUT ZOMMICK McMAHON COMMERCIAL REAL ESTATE

Zommick McMahon Commercial Real Estate, Inc. has been a Metro Philadelphia Area staple since its inception in 1949. The Compan