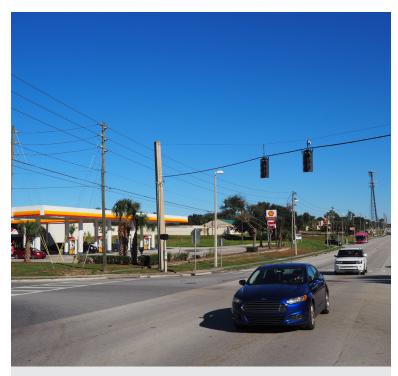

Source: CoStar 2018

Looking east along Silver Star Road from Lake Stanley Road intersection

Shell Gas Station between the property and Lake Stanley Road

The property is to the right of the Shell Gas Station