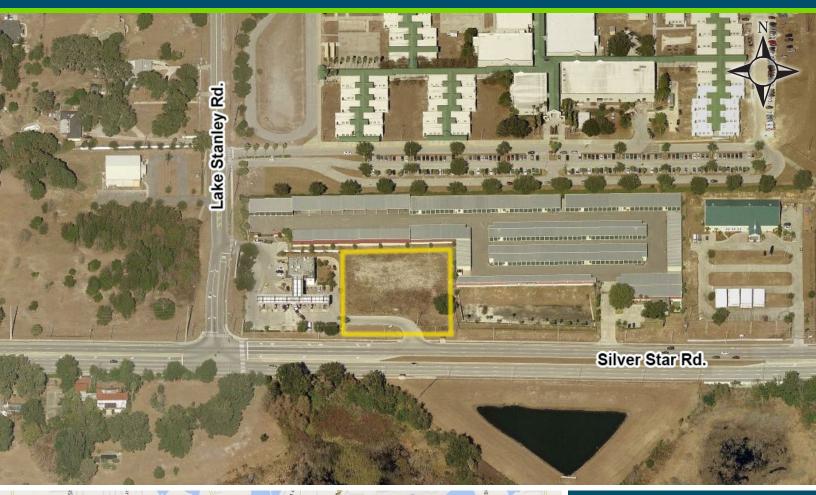

## **PROPERTY HIGHLIGHTS**

- In a Federal Opportunity Zone
- 1.33 acres vacant land located on Silver Star Road
- Plans approved to build a 12,000 SF retail center
- Great visibility in area of growth
- Uses: strip center, auto, dollar store, car wash, etc.
- Traffic count at Silver Star Rd and Apopka Vineland Rd: 35,225 AADT, 1/3 mile east of subject
- Asking \$625,000 NOW \$495,000!