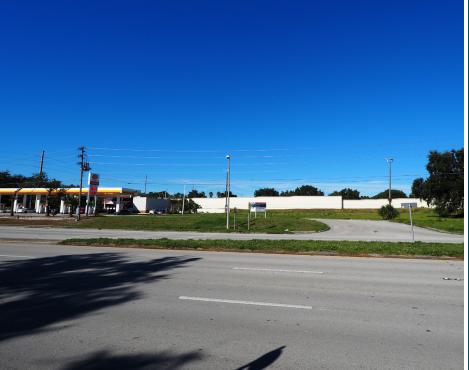

Source: CoStar 2018

Looking east along Silver Star Road from Lake Stanley Road intersection

Shell Gas Station between the property and Lake Stanley Road

The property is to the right of the Shell Gas Station