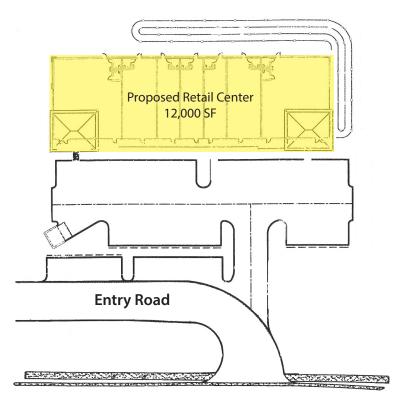

## PROPOSED RETAIL CENTER SITE PLAN

Silver Star Rd.

The subject property from Stanley Road

FOR MORE INFORMATION: