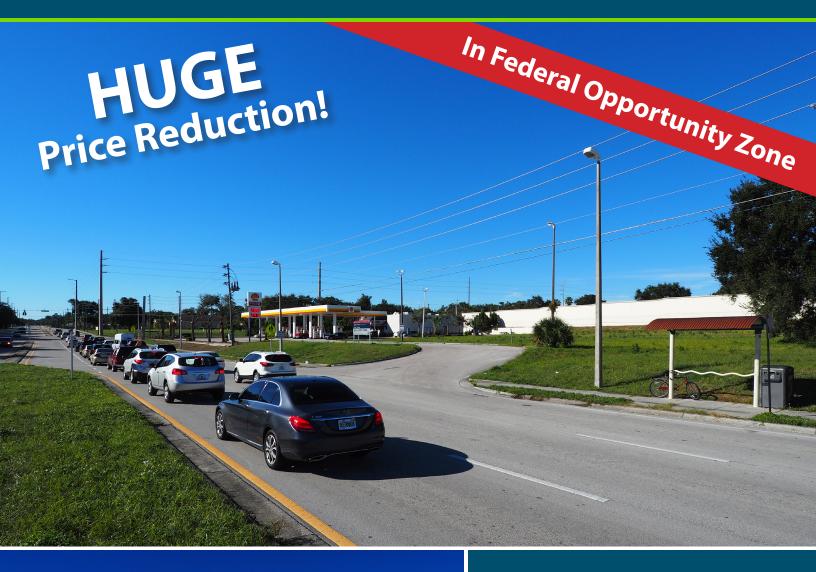

# Vacant Land For Sale or Ground Lease

# **Vacant Land**

Silver Star Rd. & Lake Stanley Rd. Orlando, FL 32818

## **PROPERTY HIGHLIGHTS**

- In a Federal Opportunity Zone
- 1.33 acres vacant land located on Silver Star Road
- Plans approved to build a 12,000 SF retail center
- Great visibility in area of growth
- Uses: strip center, auto, dollar store, car wash, etc.
- Traffic count at Silver Star Rd and Apopka Vineland Rd: 35,225 AADT, 1/3 mile east of subject
- Asking \$625,000 NOW \$495,000!