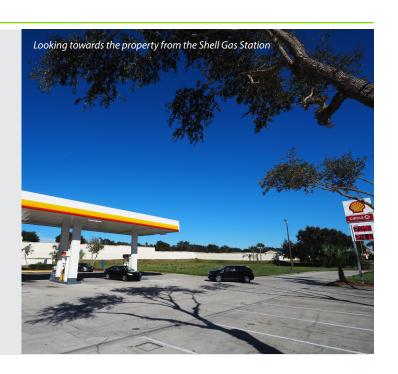

Source: CoStar 2018

Looking east along Silver Star Road from Lake Stanley Road intersection

Shell Gas Station between the property and Lake Stanley Road

The property is to the right of the Shell Gas Station