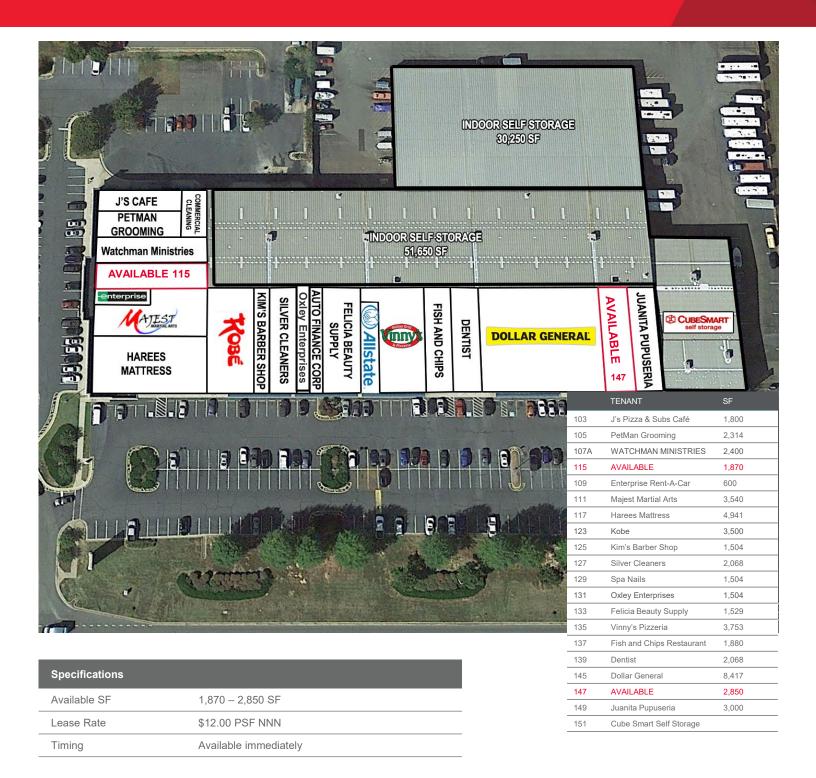

## **Property Features**

- Highly visible shopping center located at signalized intersection
- 38,000 vehicles per day on Warrenton Rd/Route 17
- Located just minutes to Interstate 95
- Pylon signage available
- Stafford County boasts an almost 40% population growth in the last decade