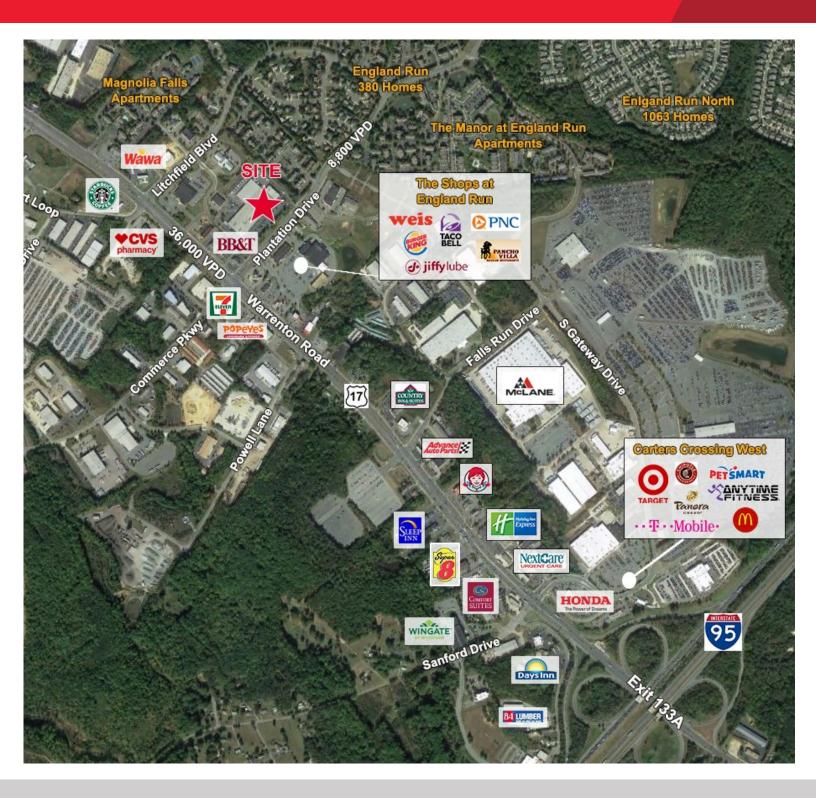

## **Property Features**

- Highly visible shopping center located at signalized intersection
- 38,000 vehicles per day on Warrenton Rd/Route 17
- Located just minutes to Interstate 95
- Pylon signage available
- Stafford County boasts an almost 40% population growth in the last decade