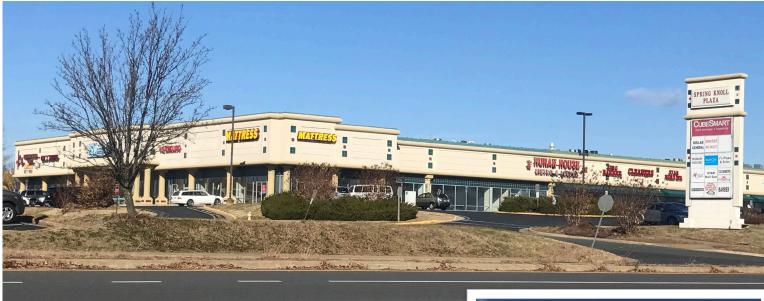

FOR LEASE Spring Knoll Plaza

20 Plantation Drive | Fredericksburg, VA 22406

## **Property Features**

- Highly visible shopping center located at signalized intersection
- 38,000 vehicles per day on Warrenton Rd/Route 17
- Located just minutes to Interstate 95
- Pylon signage available
- Stafford County boasts an almost 40% population growth in the last decade