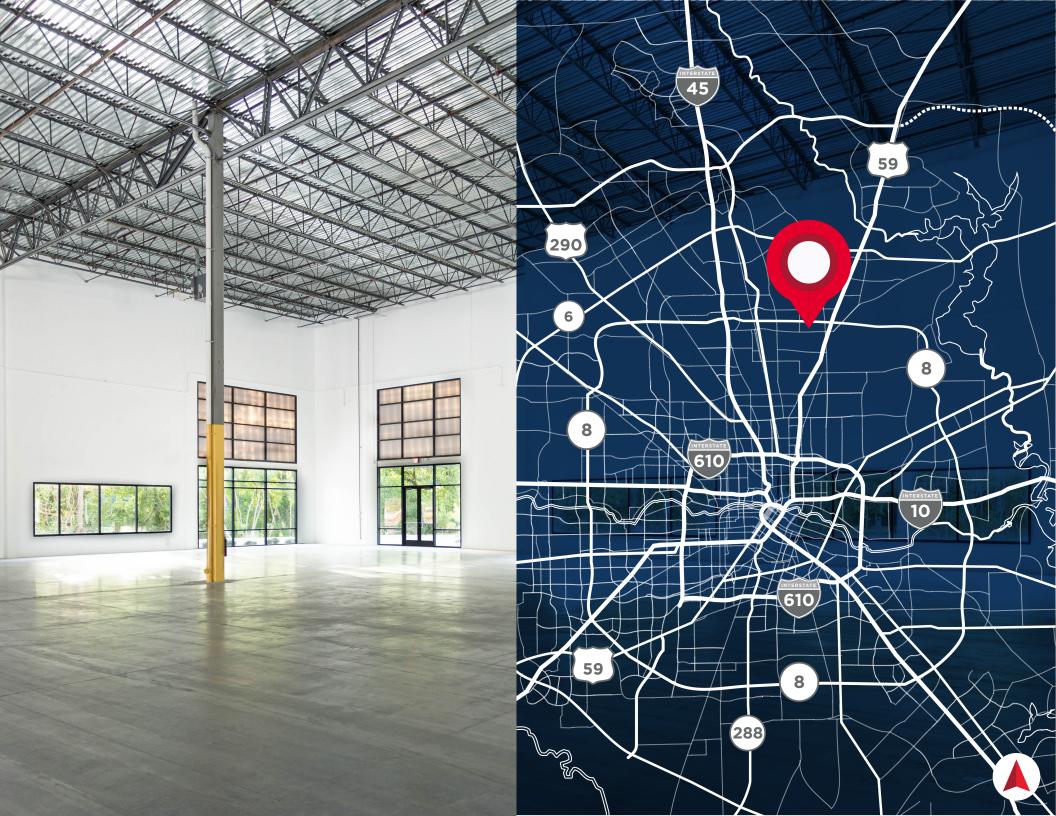

## PROPERTY FEATURES

Located in a 150-acre, master planned, deed-restricted, corporate park in the North Houston submarket, just off Beltway 8 & JFK.