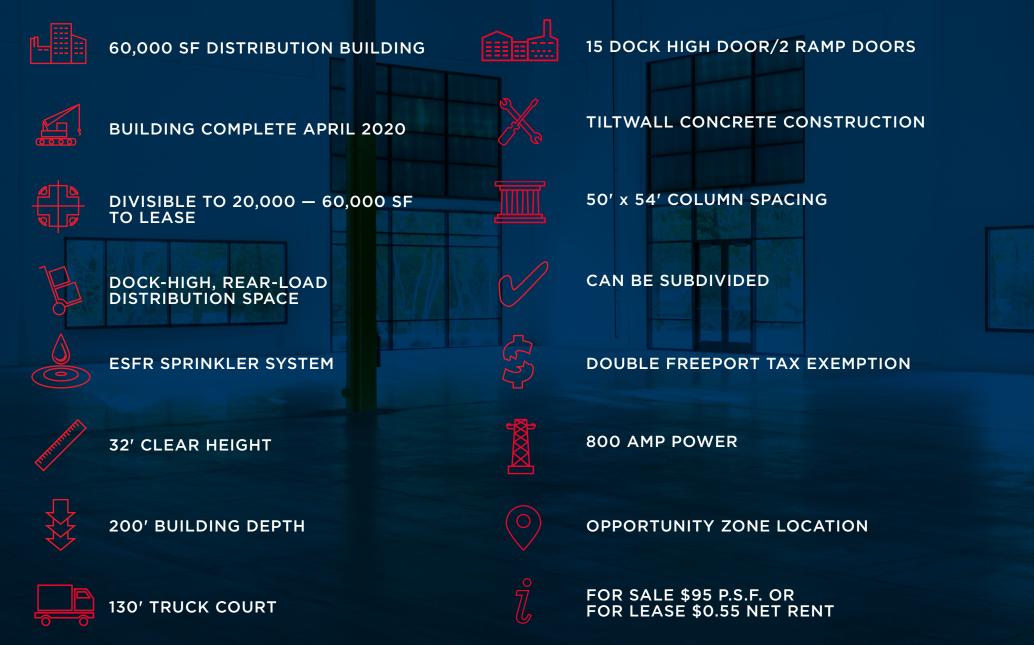

## PROPERTY FEATURES

Located in a 150-acre, master planned, deed-restricted, corporate park in the North Houston submarket, just off Beltway 8 & JFK.