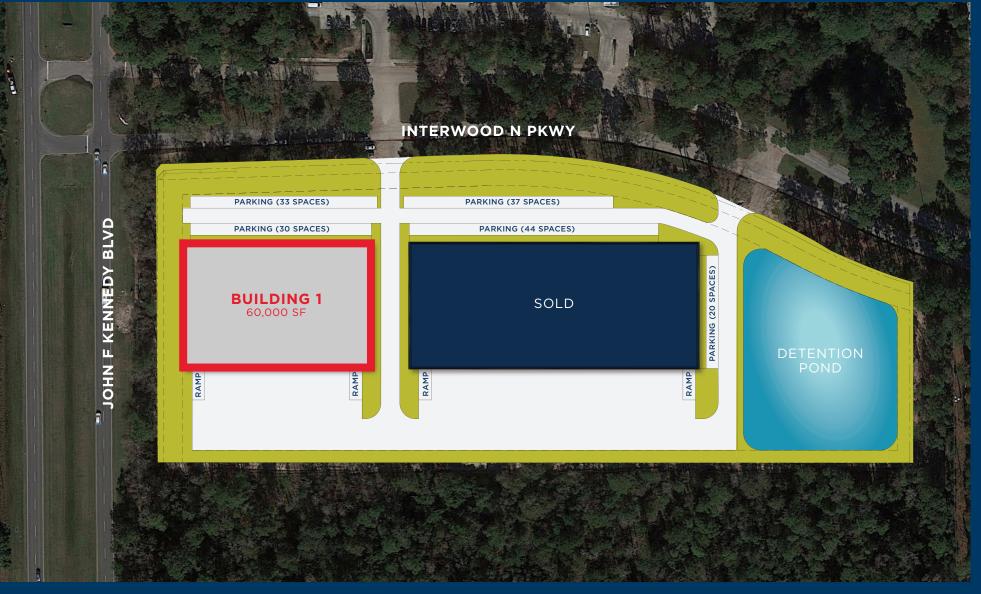

## PROPERTY FEATURES

Located in a 150-acre, master planned, deed-restricted, corporate park in the North Houston submarket, just off Beltway 8 & JFK.



## SITE PLAN





## FLOOR PLAN------







## CONTACT

STEPHEN SCHNEIDAU Executive Director +1 713 963 2822 stephen.schneidau@cushwake.com

©2020 Cushman & Wakefield. All rights reserved. The material in this presentation has been prepared solely for information purposes, and is strictly confidential. Any disclosure, use, copying or circulation of this presentation (or the information contained within it) is strictly prohibited, unless you have obtained Cushman & Wakefield's prior written consent. The views expressed in this presentation are the views of the author and do not necessarily reflect the views of Cushman & Wakefield. Neither this presentation nor any part of it shall form the basis of, or be relied upon in connection with any offer, or act as an inducement to enter into any contract or com