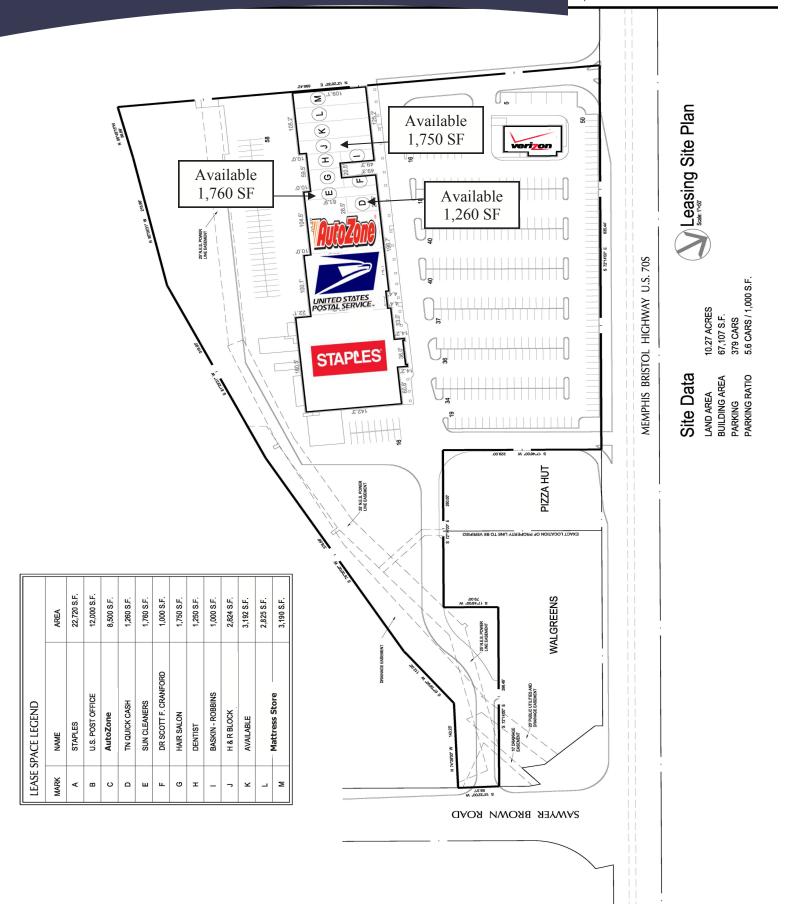

# For Lease

 Available: 1,260 SF (existing TN Quick Cash)

1,760 SF

5,770 SF (by combining spaces)

1,750 (Available 7/1/19)

- Located on Hwy 70 South across from Bellevue Mall and near I-40
- Shopping center is 70,000 SF
- Tenants include Staples, AutoZone, Post Office, Verizon, Hair Salon, Dentist, Optometrist, Baskin Robbins

# Bellevue Village Shopping Center