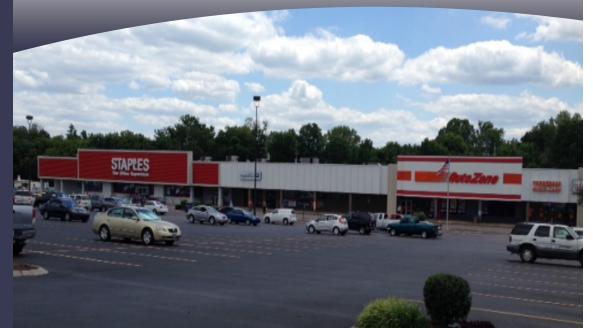

# For Lease

 Available: 1,260 SF (existing TN Quick Cash)

1,760 SF

5,770 SF (by combining spaces)

1,750 (Available 7/1/19)

- Located on Hwy 70 South across from Bellevue Mall and near I-40
- Shopping center is 70,000 SF
- Tenants include Staples, AutoZone, Post Office, Verizon, Hair Salon, Dentist, Optometrist, Baskin Robbins

# Bellevue Village Shopping Center