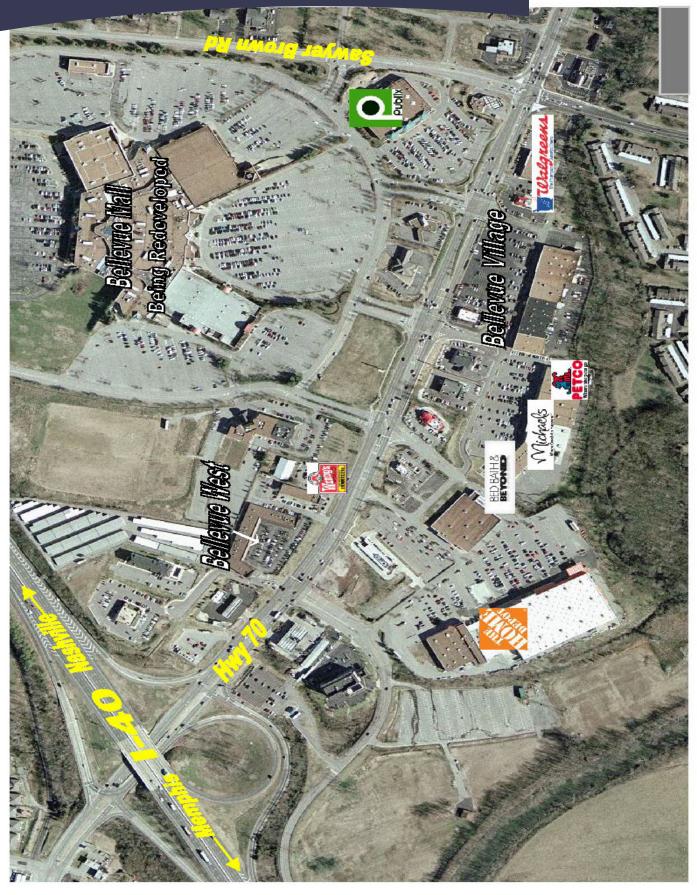

# For Lease

 Available: 1,260 SF (existing TN Quick Cash)

1,760 SF

5,770 SF (by combining spaces)

1,750 (Available 7/1/19)

- Located on Hwy 70 South across from Bellevue Mall and near I-40
- Shopping center is 70,000 SF
- Tenants include Staples, AutoZone, Post Office, Verizon, Hair Salon, Dentist, Optometrist, Baskin Robbins

### 7615 Highway 70 South

Nashville, Tennessee

For more information and personal showing contact: