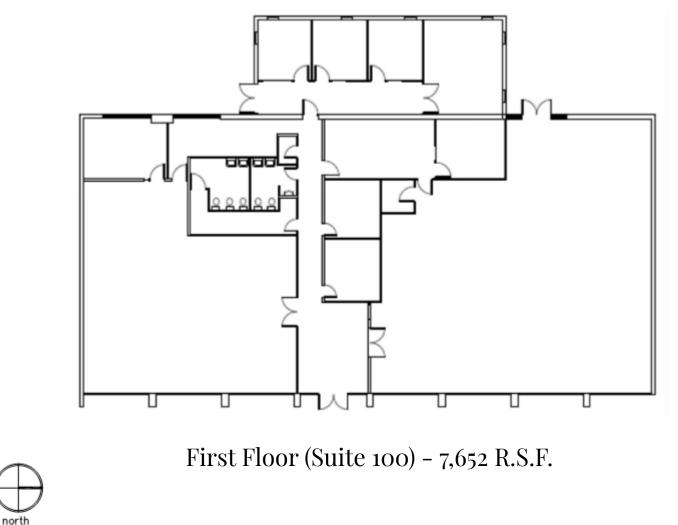

#### THE BUILDING:

Constructed in 1959 for GMAC Finance due to its proximity to Seattle's numerous Denny Regrade auto dealerships, the 203 Sixth Avenue Building provides 13,988 square feet of office/flex space on two levels, just one block north of Denny Way and two blocks east of Seattle Center. The Building was renovated in 2002 and provides a mix of open office work areas, private offices, conference rooms, a kitchen/ break room, reception area, storage and assembly space and 9 onsite reserved parking stalls and an additional 10 reserved parking stalls in the adjacent parking lot. The Building provides direct access to south and north-bound SR-99.