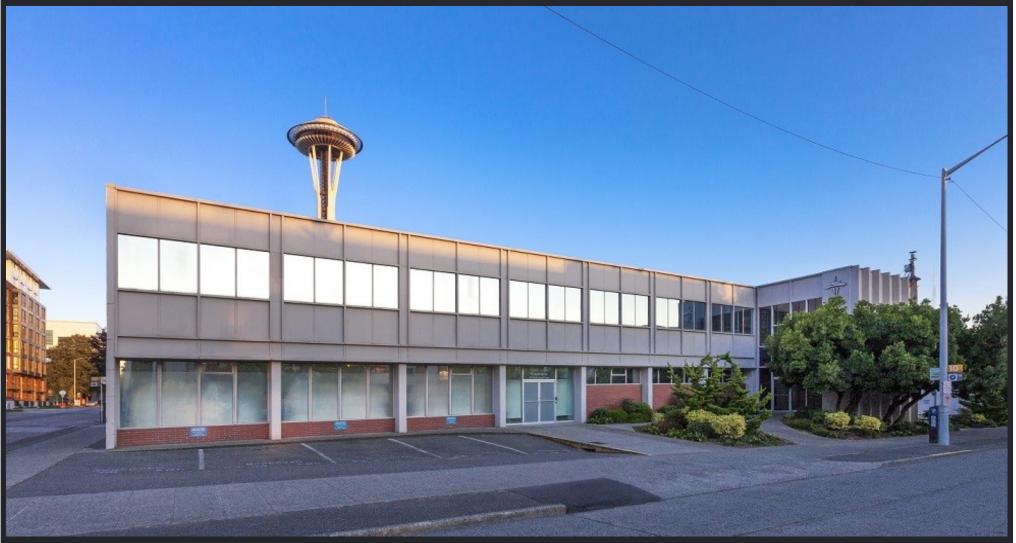

#### THE BUILDING:

Constructed in 1959 for GMAC Finance due to its proximity to Seattle's numerous Denny Regrade auto dealerships, the 203 Sixth Avenue Building provides 13,988 square feet of office/flex space on two levels, just one block north of Denny Way and two blocks east of Seattle Center. The Building was renovated in 2002 and provides a mix of open office work areas, private offices, conference rooms, a kitchen/ break room, reception area, storage and assembly space and 9 onsite reserved parking stalls and an additional 10 reserved parking stalls in the adjacent parking lot. The Building provides direct access to south and north-bound SR-99.