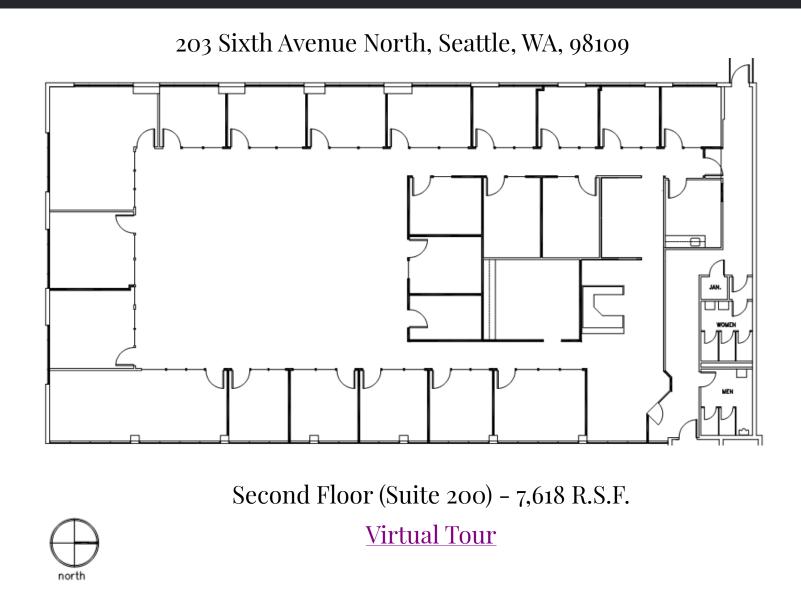

#### THE BUILDING:

Constructed in 1959 for GMAC Finance due to its proximity to Seattle's numerous Denny Regrade auto dealerships, the 203 Sixth Avenue Building provides 13,988 square feet of office/flex space on two levels, just one block north of Denny Way and two blocks east of Seattle Center. The Building was renovated in 2002 and provides a mix of open office work areas, private offices, conference rooms, a kitchen/ break room, reception area, storage and assembly space and 9 onsite reserved parking stalls and an additional 10 reserved parking stalls in the adjacent parking lot. The Building provides direct access to south and north-bound SR-99.