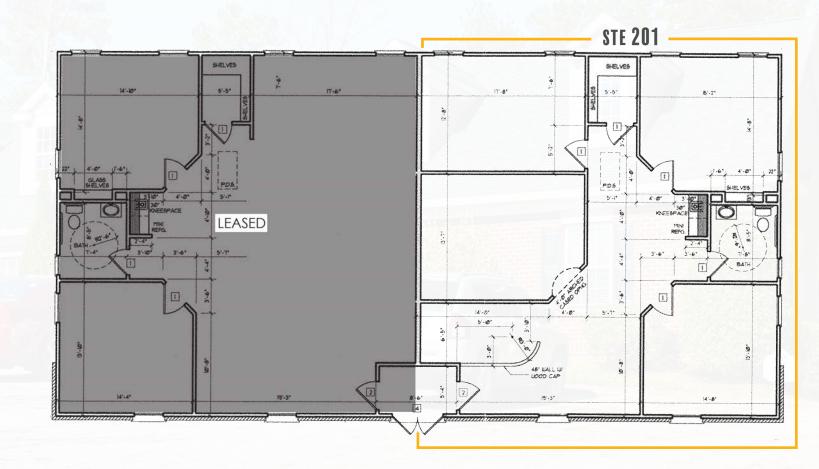

#### **BUILDING HIGHLIGHTS**

- +/- 1,500 SF office space available for lease
- Three (3) offices, conference room, reception, kitchenette, bathroom & IT closet