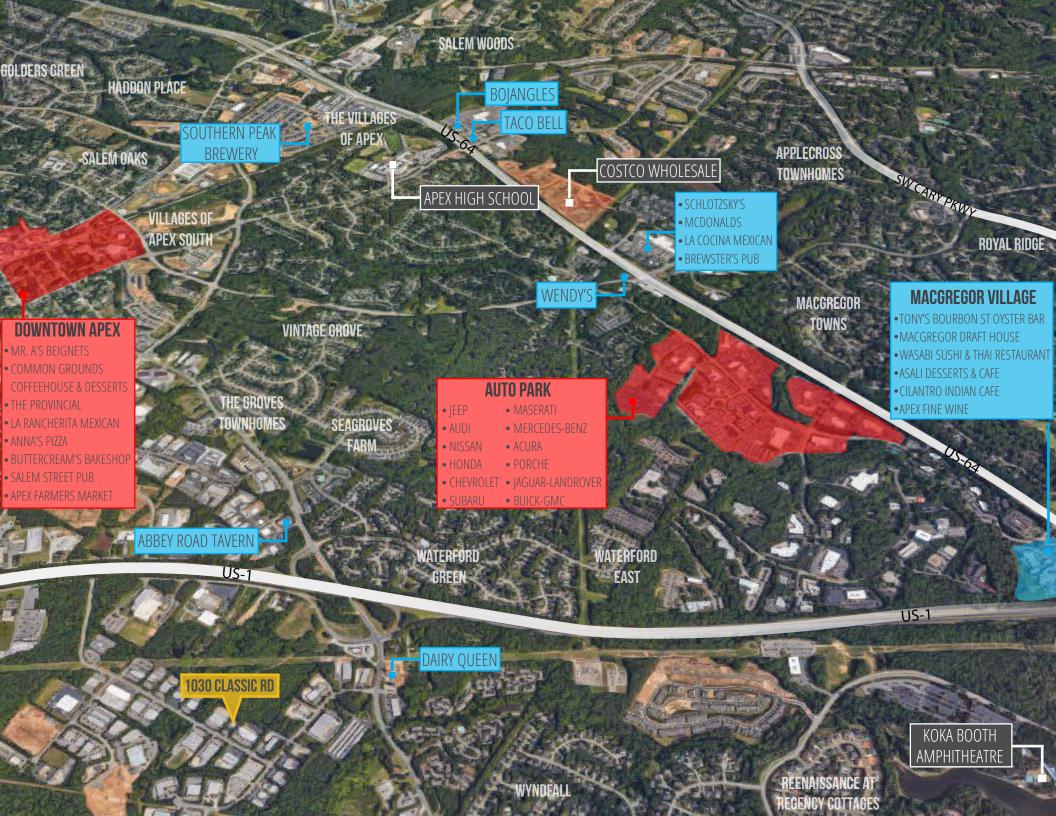

#### LOCATION

Within Pinnacle Park, Located at US-1 & Ten-Ten Road

## **ABOUT THE AREA**

"Apex, North Carolina is located in Wake County which is situated within the Research Triangle area. Apex is less than 30 minutes from three Tier 1 Research Universities: University of North Carolina at Chapel Hill, North Carolina State University and Duke University. It is 15 miles from RDU International Airport which is home to nine commercial air carriers and their regional partners. Combined, they fly customers to more than 40 destinations on 400 flights daily. Lastly, Apex is located less than 20 minutes from the prestigious Research Triangle Park placing innovation and creativity at the fingertips of any business that chooses to locate in Apex."