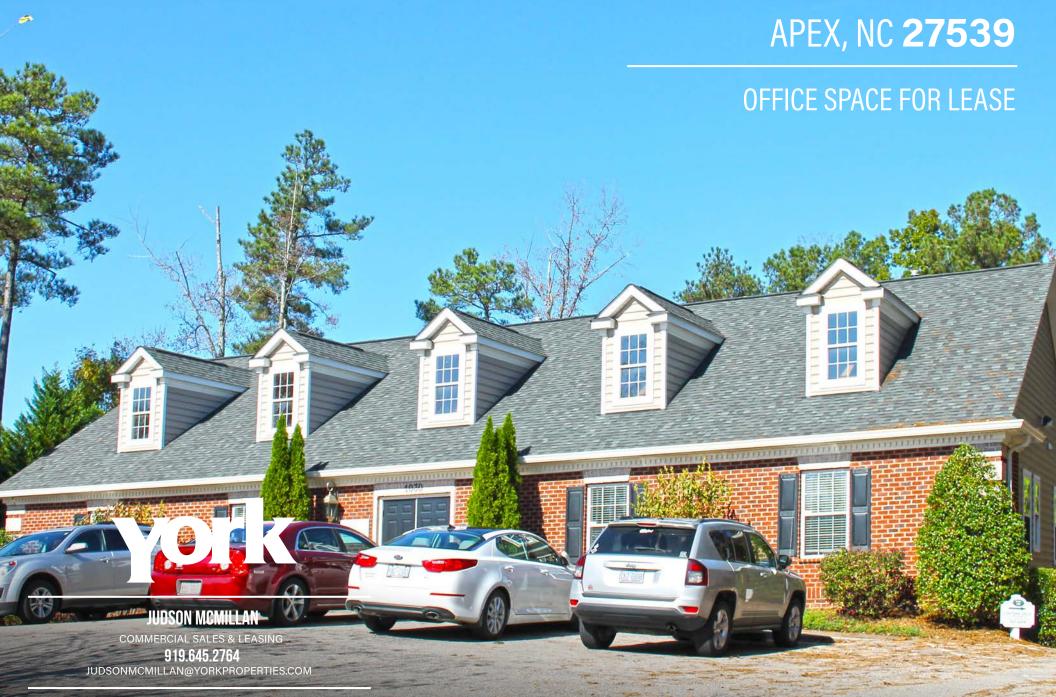

# 1030 CLASSIC ROAD

#### **BUILDING HIGHLIGHTS**

- +/- 1,500 SF office space available for lease
- Three (3) offices, conference room, reception, kitchenette, bathroom & IT closet

#### LOCATION

Within Pinnacle Park, Located at US-1 & Ten-Ten Road