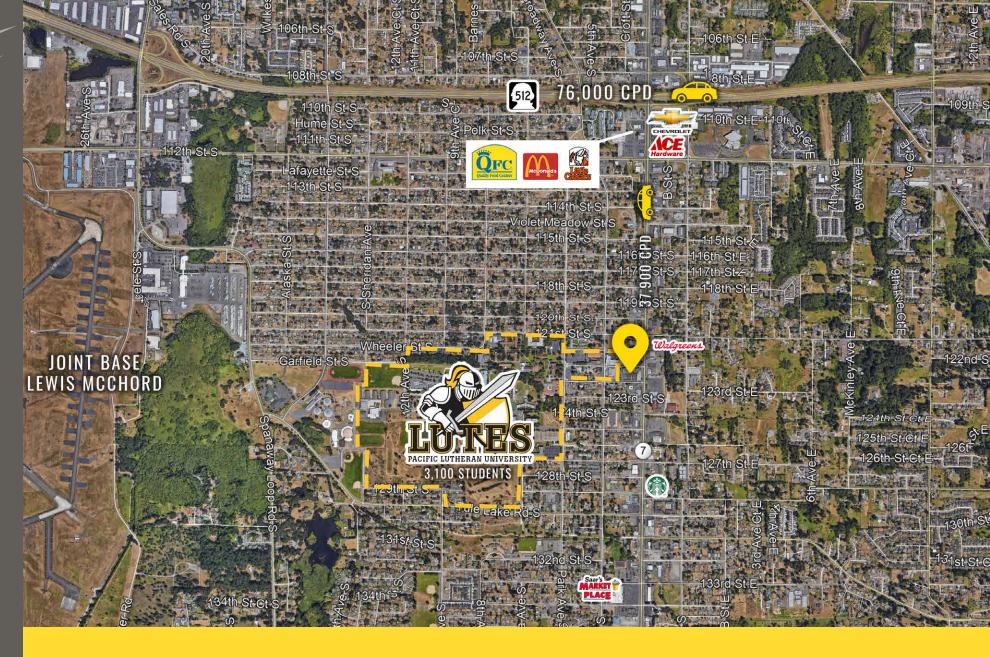

GARFIELD COMMONS

Jameson Sullivan | Josh Parnell

First Western Properties—Tacoma Inc. | 253.472.0404 6402 Tacoma Mall Blvd, Tacoma, WA 98409 | fwp-inc.com GARFIELD COMMONS is located on the campus of Pacific Lutheran University (3,100 students) and offers great visibility and frontage to the busy Pacific Avenue. The center is anchored by Farelli's Pizza and offers excellent reatil synergy with plenty of onsite parking making it a great opportunity.

## **TENANTS**

| FARRELLI'S PIZZA 8 |
|--------------------|
| _                  |

Located on the campus

of Pacific Lutheran Univ.

Just moments from HWY 512 & I-5

37,900 CPD Pacific Ave

76,000 CPD HWY 512