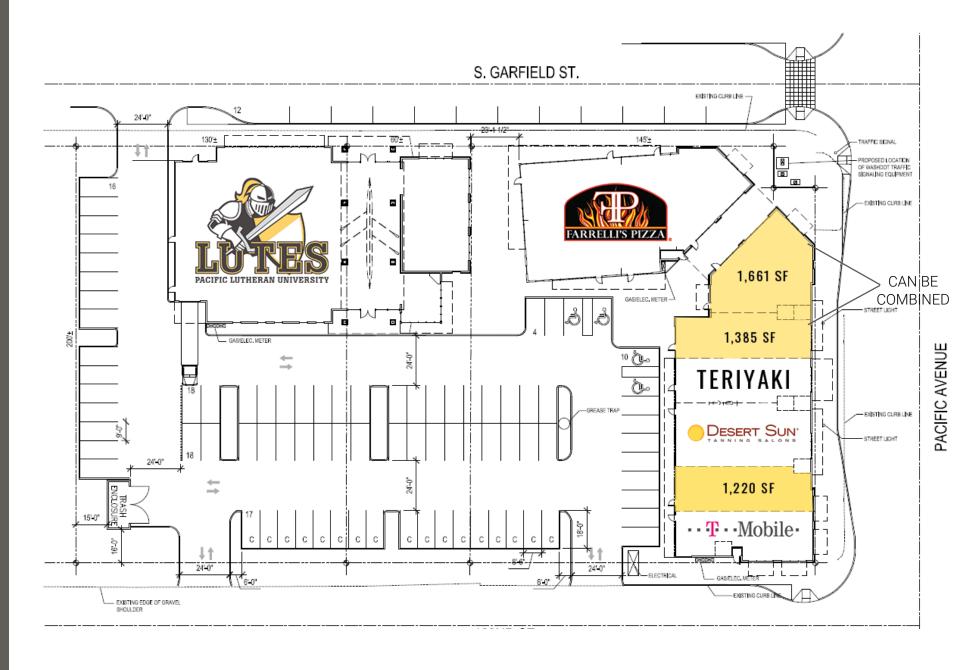

GARFIELD COMMONS

Jameson Sullivan | Josh Parnell

First Western Properties—Tacoma Inc. | 253.472.0404 6402 Tacoma Mall Blvd, Tacoma, WA 98409 | fwp-inc.com GARFIELD COMMONS is located on the campus of Pacific Lutheran University (3,100 students) and offers great visibility and frontage to the busy Pacific Avenue. The center is anchored by Farelli's Pizza and offers excellent reatil synergy with plenty of onsite parking making it a great opportunity.

## **TENANTS**

| FARRELLI'S PIZZA 8 |
|--------------------|
| _                  |

Located on the campus

of Pacific Lutheran Univ.

Just moments from HWY 512 & I-5

37,900 CPD Pacific Ave

76,000 CPD HWY 512