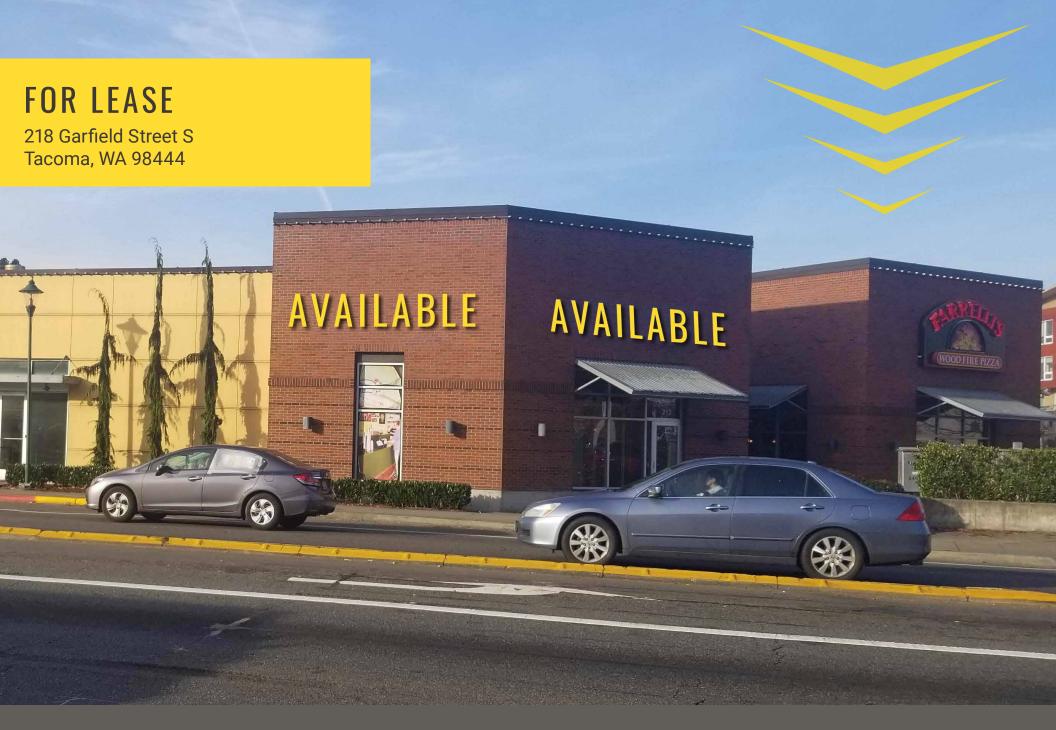

GARFIELD COMMONS

Jameson Sullivan | Josh Parnell

First Western Properties—Tacoma Inc. | 253.472.0404 6402 Tacoma Mall Blvd, Tacoma, WA 98409 | fwp-inc.com GARFIELD COMMONS is located on the campus of Pacific Lutheran University (3,100 students) and offers great visibility and frontage to the busy Pacific Avenue. The center is anchored by Farelli's Pizza and offers excellent reatil synergy with plenty of onsite parking making it a great opportunity.

218 GARFIELD STREET S: