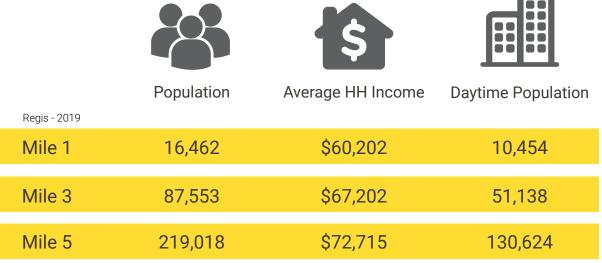

## **TENANTS**

| FARRELLI'S PIZZA 8 |
|--------------------|
| _                  |

Located on the campus

of Pacific Lutheran Univ.

Just moments from HWY 512 & I-5

37,900 CPD Pacific Ave

76,000 CPD HWY 512