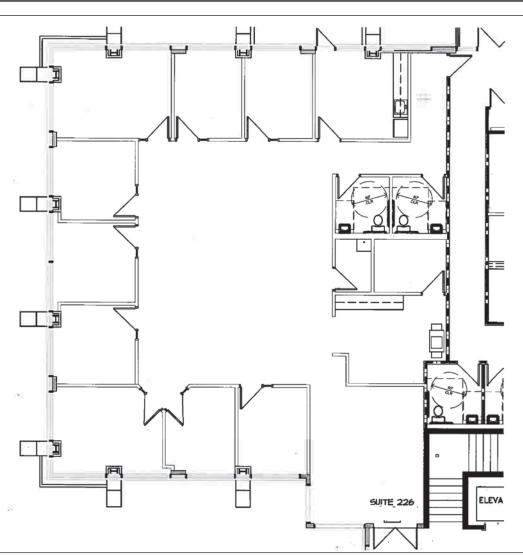

# **NEW FINISHES THROUGHOUT!**

- Sale Price: \$654,000 (\$175 PSF)
- Lease Rate: \$15.95 NNN
- Suite 226,  $\pm 3,740$  SF
- Office Building in Fairways at Superstition
- Professional Village
- Covered Parking Included
- Access to US-60 & Loop 202
- Professional Office Tenants