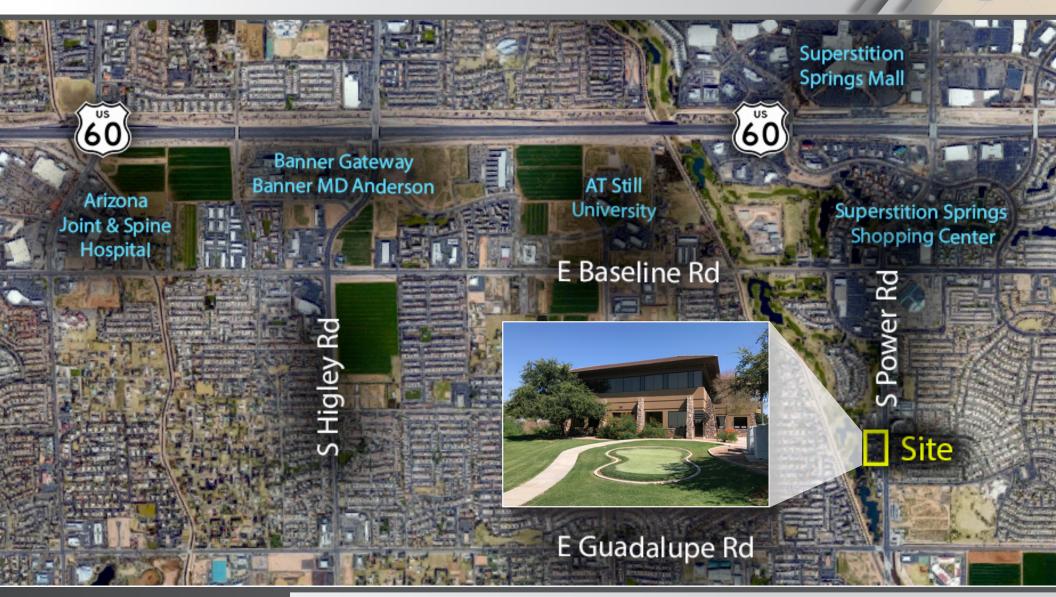

2500 S. Power Rd, Bldg 11, Suite 226 | Mesa, AZ 85209

OFFICE CONDO FOR SALE OR LEASE

# **NEW FINISHES THROUGHOUT!**

- Sale Price: \$654,000 (\$175 PSF)
- Lease Rate: \$15.95 NNN
- Suite 226,  $\pm 3,740$  SF
- Office Building in Fairways at Superstition
- Professional Village
- Covered Parking Included
- Access to US-60 & Loop 202
- Professional Office Tenants

- Exploding Population Base
- Parcel #309-05-491
- ADA Accessibility
- OA Maintained Common Areas