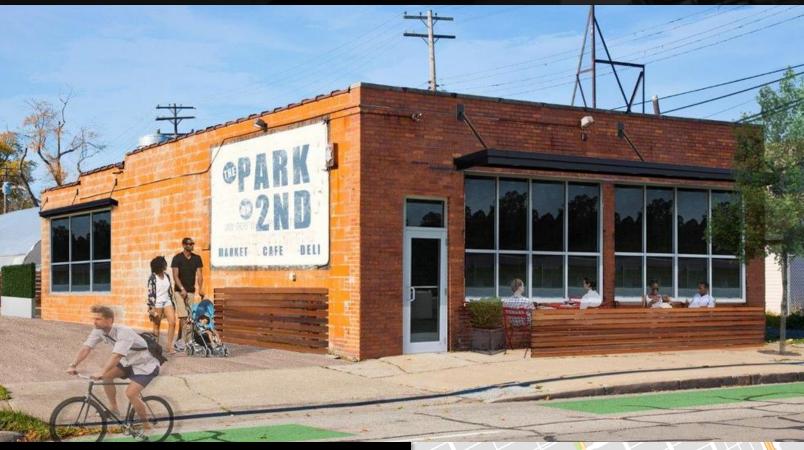

## **FOR SALE**

NEW CENTER STOREFRONT AND LAND 8517 2ND AVE DETROIT, MI 48202

## PROPERTY FEATURES:

- Located in walkable residential neighborhood
- · Close proximity to Fisher Building
- · Zoned B4
- · 2,000 Sq Ft Brick Building + Land
- Perfect for small market/cafe style space
- 15 20 car parking lot on site
- Sale price: \$279,000