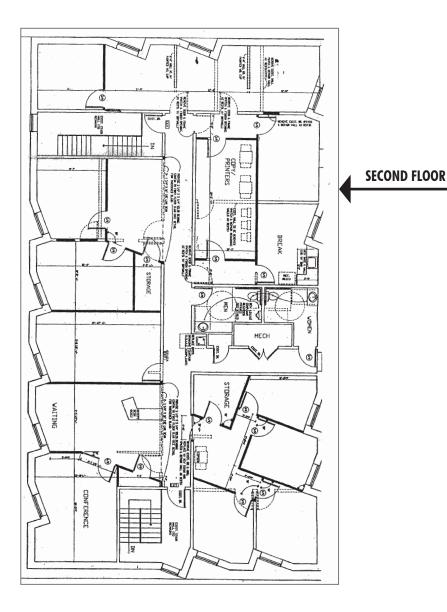

Sue Zickefoose

Senior Associate +1 937 461 CBRE (2273) sue.zickefoose@cbre.com





## Washington Township, OH 45459

### BUILDING FEATURES

- 319 sq. ft. to 4500 sq. ft. to lease
- 4500 sq. ft. can be split
- 9000 sq. ft. building to purchase
- Exterior Signage
- No city income tax
- Immediate Occupancy
- Ample Parking
- Great access and visibility
- Located within 1/2 mile to SR 48 & I-675
- Proximity to shopping, restaurants, fitness centers, banks and schools
- Below market rates





Sue Zickefoose

Senior Associate +1 937 461 CBRE (2273) sue.zickefoose@cbre.com







# Washington Township, OH 45459

## AERIAL



FOR MORE INFORMATION PLEASE CONTACT

Sue Zickefoose
Senior Associate
+1 937 461 CBRE (2273)
sue.zickefoose@cbre.com



# Washington Township, OH 45459

#### FLOOR PLANS





#### Sue Zickefoose

Senior Associate +1 937 461 CBRE (2273) sue.zickefoose@cbre.com © 2015 CBRE, Inc. This information has been obtained from sources believed reliable. We have not verified it and make no guarantee, warranty or representation about it. Any projections, opinions, assumptions or estimates used are for example only and do not represent the current or future performance of the property. You and your advisors should conduct a careful, independent investigation of the property to determine to your satisfaction the suitability of the property for your needs. CBRE and the CBRE logo are service marks of CBRE, Inc. and/or its affiliated or related companies in the United States and other countries. All other marks displayed on this document are the property of their respective ow