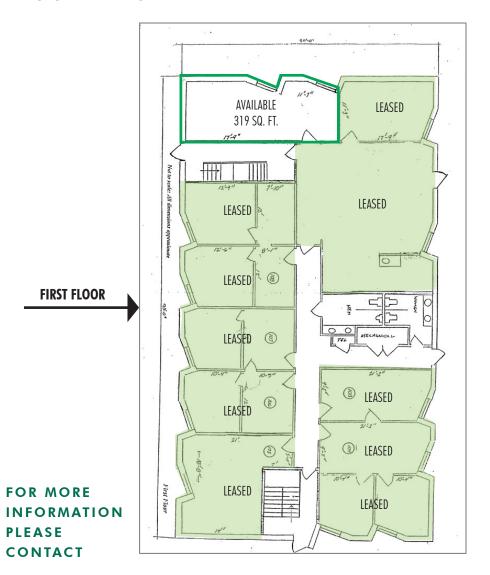

#### FLOOR PLANS

### BUILDING FEATURES

- 319 sq. ft. to 4500 sq. ft. to lease
- 4500 sq. ft. can be split
- 9000 sq. ft. building to purchase
- Exterior Signage
- No city income tax
- Immediate Occupancy
- Ample Parking
- Great access and visibility
- Located within 1/2 mile to SR 48 & I-675
- Proximity to shopping, restaurants, fitness centers, banks and schools
- Below market rates