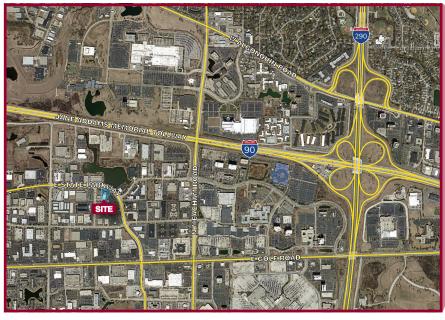

# AVAILABLE FOR SALE - USER/INVESTMENT 1015 E. STATE PARKWAY SCHAUMBURG, ILLINOIS 60173

> Well maintained facility

> Easy access to Route 53 & I-90

> Located in Woodfield area

 Second floor tenant lease expiration - January 2021 (One, two-year option remaining)

> First floor tenant will sign a 5-year lease upon sale