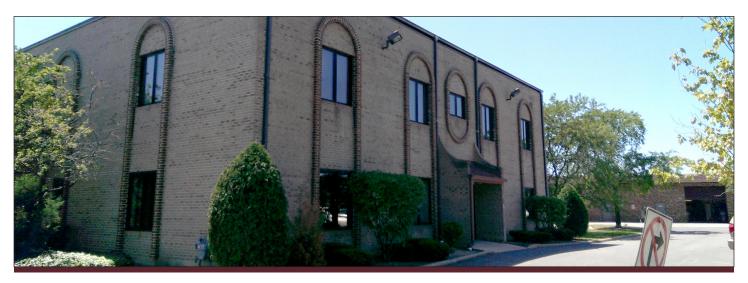

# AVAILABLE FOR SALE - USER/INVESTMENT 1015 E. STATE PARKWAY SCHAUMBURG, ILLINOIS 60173

### **BUILDING SPECIFICATIONS:**

**SPACE SIZE:** 20,875 SF (includes 4,500 SF 2<sup>nd</sup> floor office)

**OFFICE:** 2 Story Office:

1st Floor - 4,500 SF // 2nd Floor - 4,500 SF

CLEAR HEIGHT: 18'

LOADING: > One (1) dock doors // One (1) DID

> Well maintained facility

> Easy access to Route 53 & I-90

> Located in Woodfield area

 Second floor tenant lease expiration - January 2021 (One, two-year option remaining)

> First floor tenant will sign a 5-year lease upon sale