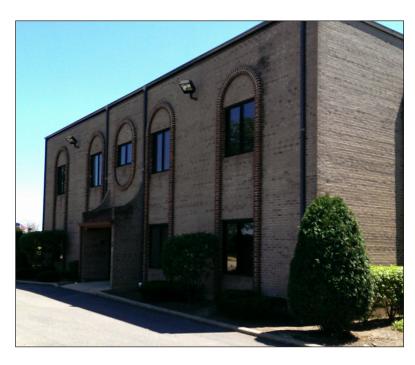

# AVAILABLE FOR SALE - USER/INVESTMENT 1015 E. STATE PARKWAY SCHAUMBURG, ILLINOIS 60173

### **BUILDING SPECIFICATIONS:**

**SPACE SIZE:** 20,875 SF (includes 4,500 SF 2<sup>nd</sup> floor office)

**OFFICE:** 2 Story Office:

1st Floor - 4,500 SF // 2nd Floor - 4,500 SF

CLEAR HEIGHT: 18'

LOADING: > One (1) dock doors // One (1) DID

> Well maintained facility

> Easy access to Route 53 & I-90

> Located in Woodfield area

 Second floor tenant lease expiration - January 2021 (One, two-year option remaining)

> First floor tenant will sign a 5-year lease upon sale