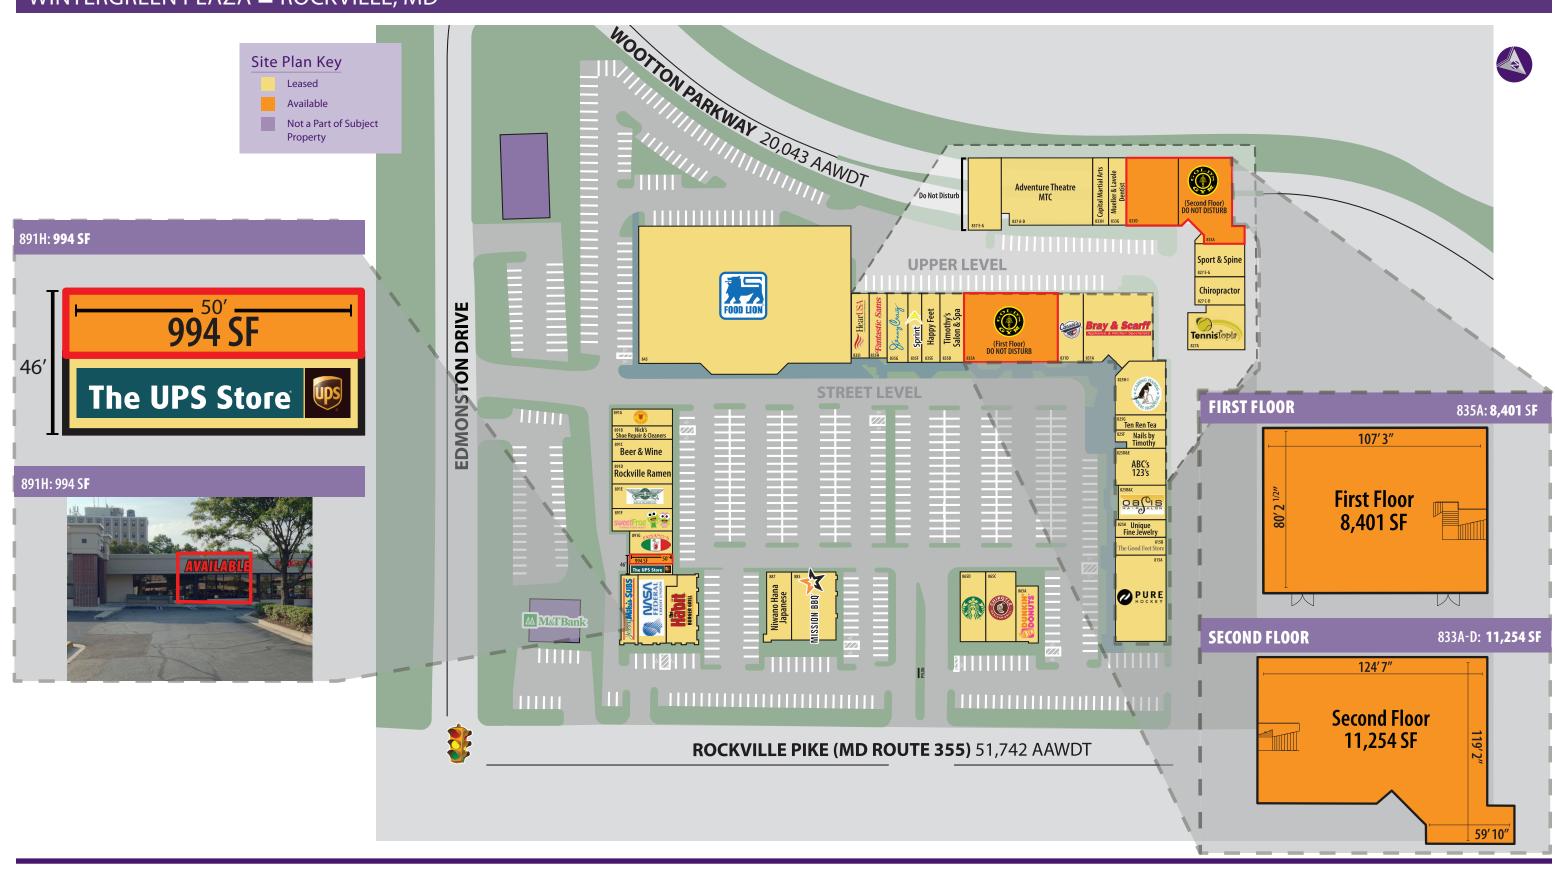

#### **Property Highlights**

www.hrretail.com

- Rare 2<sup>nd</sup> Generation Anchor Space Available
- Excellent visibility from Rockville Pike with 51,742 cars per day

CHAINLINKS RETAIL ADVISORS

110818

#### 19,655 SF ANCHOR SPACE COMING AVAILABLE JUNE 2019

### Demographics (2018 Estimated)

|                     | 1 Mile   | 3 Mile    | 5 Mile    |
|---------------------|----------|-----------|-----------|
| Population          | 17,659   | 120,305   | 324,402   |
| Average HH Income   | \$98,620 | \$127,448 | \$129,663 |
| Number of Employees | 15,518   | 91,574    | 184,287   |