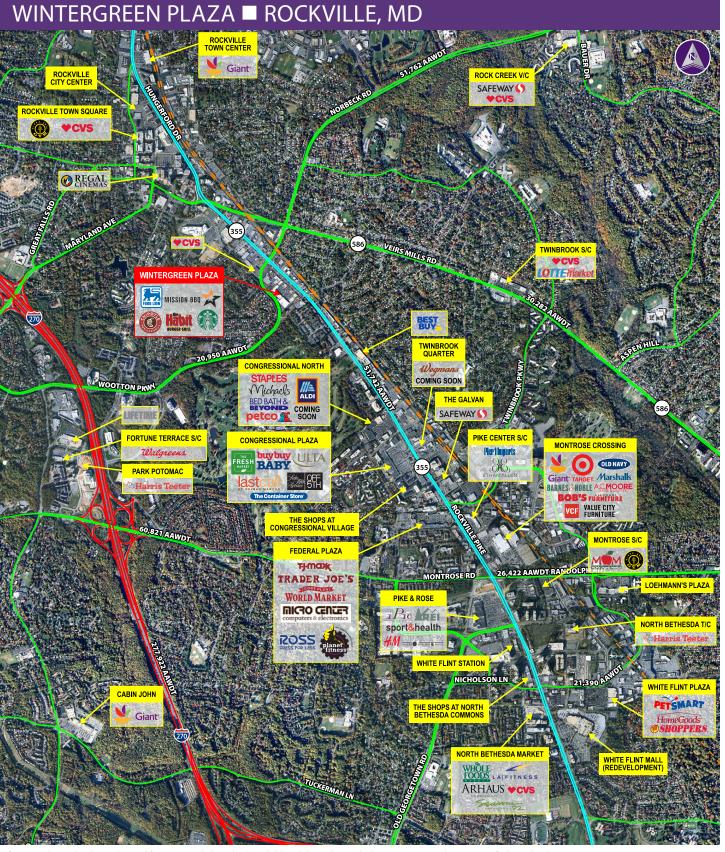

#### **Property Highlights**

www.hrretail.com

- Rare 2<sup>nd</sup> Generation Anchor Space Available
- Excellent visibility from Rockville Pike with 51,742 cars per day

CHAINLINKS RETAIL ADVISORS

110818

# Wintergreen Plaza

#### 19,655 SF ANCHOR SPACE COMING AVAILABLE JUNE 2019





### Demographics (2018 Estimated)

|                     | 1 Mile   | 3 Mile    | 5 Mile    |
|---------------------|----------|-----------|-----------|
| Population          | 17,659   | 120,305   | 324,402   |
| Average HH Income   | \$98,620 | \$127,448 | \$129,663 |
| Number of Employees | 15,518   | 91,574    | 184,287   |

### **Please Contact**

#### **Bradley A. Buslik**

240.482.3609 (direct) 301.656.3030 (office) bbuslik@hrretail.com







## WINTERGREEN PLAZA ROCKVILLE, MD