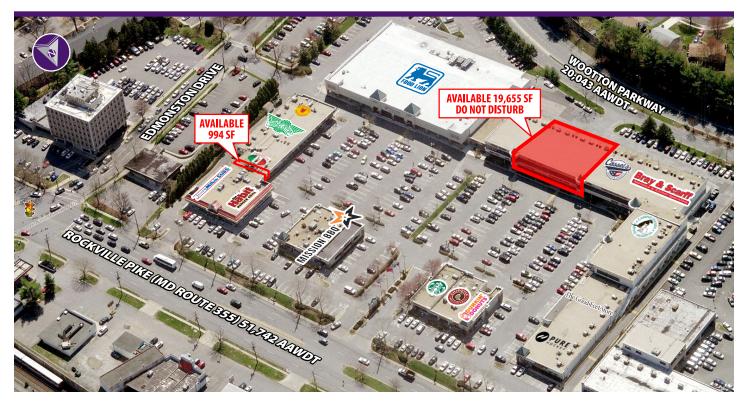

#### **Property Highlights**

www.hrretail.com

- Rare 2<sup>nd</sup> Generation Anchor Space Available
- Excellent visibility from Rockville Pike with 51,742 cars per day

CHAINLINKS RETAIL ADVISORS

110818

#### 19,655 SF ANCHOR SPACE COMING AVAILABLE JUNE 2019