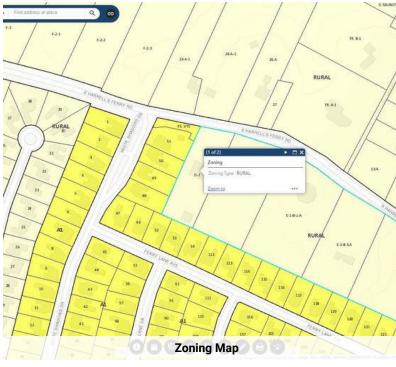

## **PROPERTY HIGHLIGHTS**

- · Cleared, High and Dry, Shovel-Ready Site
- Ideal for Estate Lots, or Boutique Subdivision up to 10 Lots
- · All Utilities On-Site at the Road
- Previously Approved for up to a 10-Lot development
- · High and Dry Not in Flood Zone
- Zoned Rural Allows for a Variety of Uses