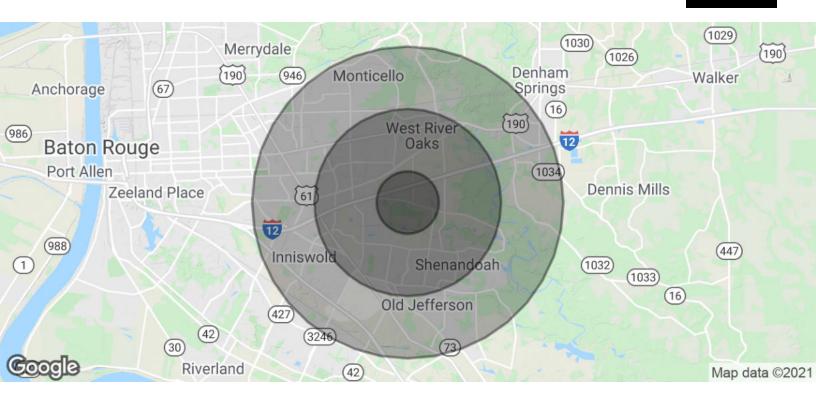

# **DEMOGRAPHICS**

18160 S. HARRELL'S FERRY RD., BATON ROUGE, LA 70816

**2.63 ACRES** 

| POPULATION           | 1 MILE   | 3 MILES  | 5 MILES  |
|----------------------|----------|----------|----------|
| Total Population     | 7,457    | 76,272   | 153,711  |
| Average Age          | 34.0     | 34.8     | 35.5     |
| Average Age (Male)   | 32.9     | 33.5     | 33.9     |
| Average Age (Female) | 35.8     | 36.5     | 37.1     |
| HOUSEHOLDS & INCOME  | 1 MILE   | 3 MILES  | 5 MILES  |
| Total Households     | 3,336    | 30,825   | 61,440   |
| # Of Persons Per HH  | 2.2      | 2.5      | 2.5      |
| Average HH Income    | \$69,147 | \$69,220 | \$70,999 |