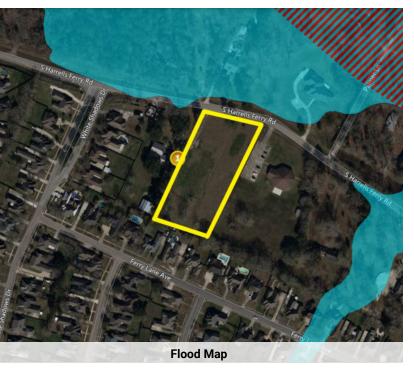

## **PROPERTY HIGHLIGHTS**

- · Cleared, High and Dry, Shovel-Ready Site
- Ideal for Estate Lots, or Boutique Subdivision up to 10 Lots
- · All Utilities On-Site at the Road
- Previously Approved for up to a 10-Lot development
- · High and Dry Not in Flood Zone
- Zoned Rural Allows for a Variety of Uses