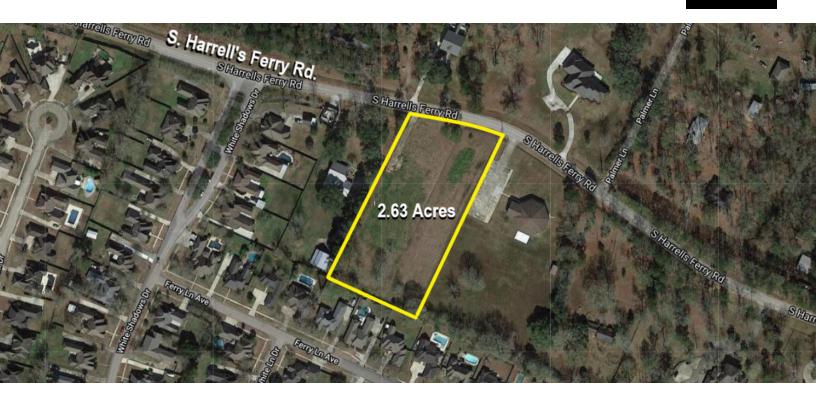

18160 S. HARRELL'S FERRY RD., BATON ROUGE, LA 70816

**2.63 ACRES** 

## **OFFERING SUMMARY**

 Sale Price:
 \$768,000.00

 Lot Size:
 2.63 Acres

## **PROPERTY HIGHLIGHTS**

- · Cleared, High and Dry, Shovel-Ready Site
- Ideal for Estate Lots, or Boutique Subdivision up to 10 Lots
- · All Utilities On-Site at the Road
- Previously Approved for up to a 10-Lot development
- · High and Dry Not in Flood Zone
- Zoned Rural Allows for a Variety of Uses