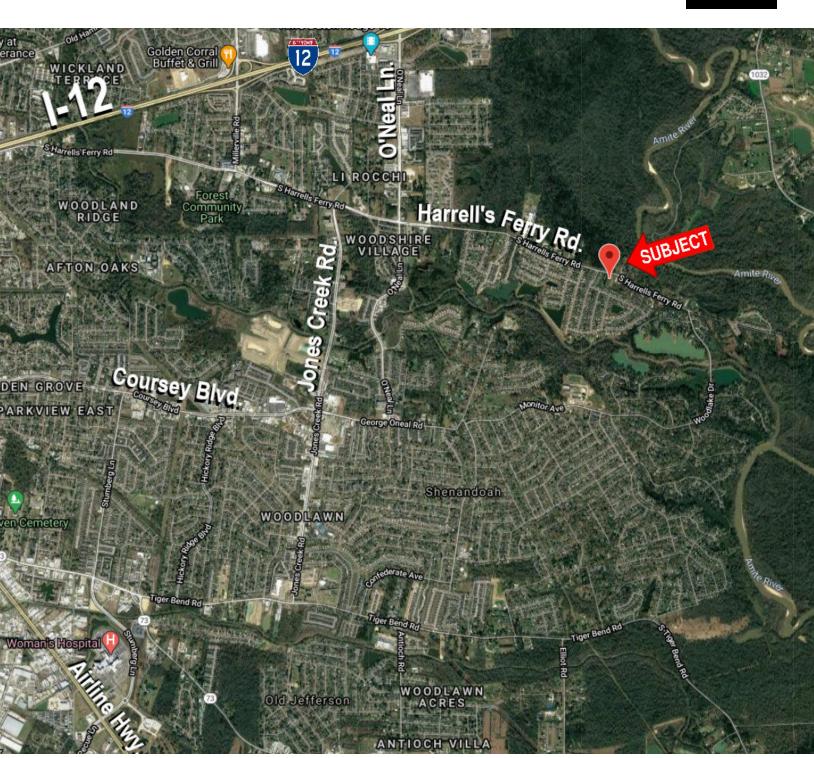

#### Roadside





## H. N. "HANK" SAURAGE, IV, CCIM

Managing Broker & Partner (D)225.229.2594 hank@sr-cre.com

## SAURAGE ROTENBERG COMMERCIAL REAL ESTATE, LLC

5135 Bluebonnet Boulevard Baton Rouge, LA 70809 225.766.0000 | sauragerotenberg.com

The information contained herein has either been given to us by property owners or is from sources deemed reliable and is believed to be correct, it is not in any way warranted or guaranteed by Saurage Rotenberg Commercial Real Estate.

This information is submitted subject to errors, omissions, changes in price, rental or other conditions, withdrawal without notice, and to any special listing conditions imposed by the principals. Licensed in Louisiana & Mississippi.px



18160 S. HARRELL'S FERRY RD., BATON ROUGE, LA 70816

**2.63 ACRES** 



#### H. N. "HANK" SAURAGE, IV, CCIM

Managing Broker & Partner (D)225.229.2594 hank@sr-cre.com

#### SAURAGE ROTENBERG COMMERCIAL REAL ESTATE, LLC

5135 Bluebonnet Boulevard Baton Rouge, LA 70809 225.766.0000 | sauragerotenberg.com



## **PROPOSED 10 LOT DEVELOPMENT**

18160 S. HARRELL'S FERRY RD., BATON ROUGE, LA 70816

**2.63 ACRES** 





# **DEMOGRAPHICS**

18160 S. HARRELL'S FERRY RD., BATON ROUGE, LA 70816

**2.63 ACRES** 



| POPULATION           | 1 MILE   | 3 MILES  | 5 MILES  |
|----------------------|----------|----------|----------|
| Total Population     | 7,457    | 76,272   | 153,711  |
| Average Age          | 34.0     | 34.8     | 35.5     |
| Average Age (Male)   | 32.9     | 33.5     | 33.9     |
| Average Age (Female) | 35.8     | 36.5     | 37.1     |
| HOUSEHOLDS