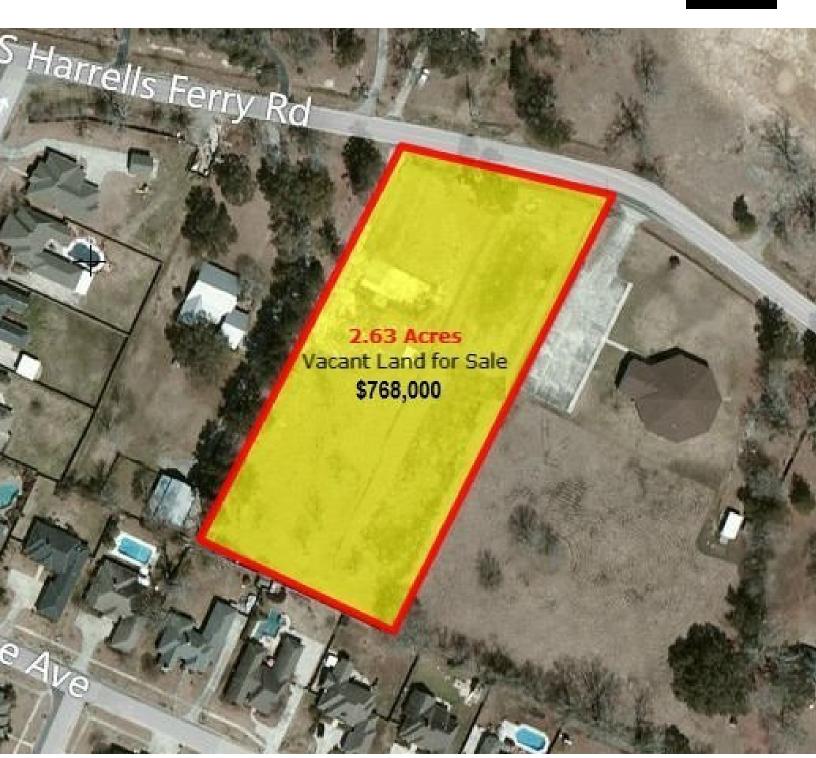

18160 S. HARRELL'S FERRY RD., BATON ROUGE, LA 70816

**2.63 ACRES** 

## **OFFERING SUMMARY**

 Sale Price:
 \$768,000.00

 Lot Size:
 2.63 Acres