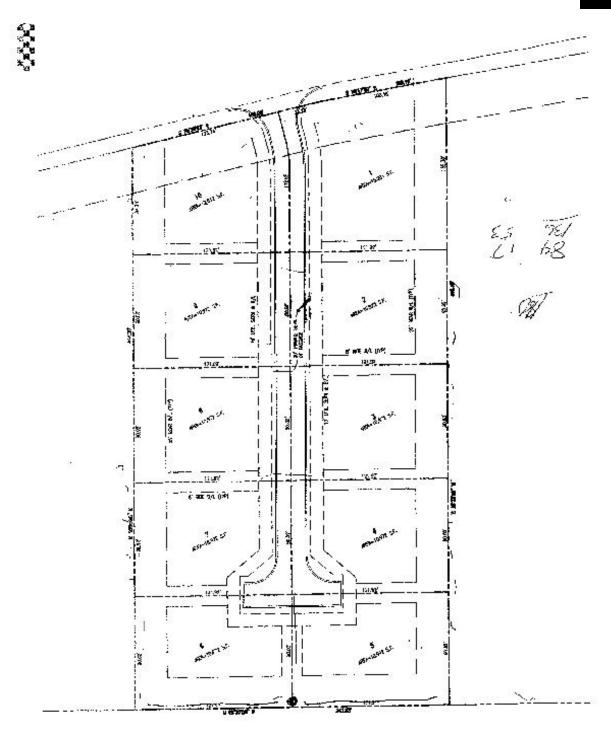

## **PROPOSED 10 LOT DEVELOPMENT**

18160 S. HARRELL'S FERRY RD., BATON ROUGE, LA 70816

**2.63 ACRES** 