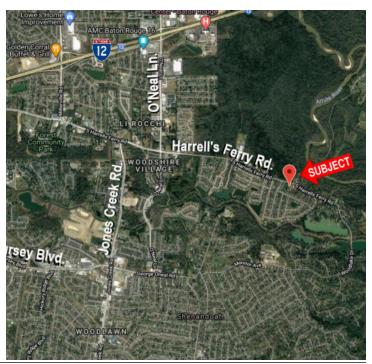

18160 S. HARRELL'S FERRY RD., BATON ROUGE, LA 70816

**2.63 ACRES** 



## **OFFERING SUMMARY**

 Sale Price:
 \$768,000.00

 Lot Size:
 2.63 Acres

## **PROPERTY HIGHLIGHTS**

- · Cleared, High and Dry, Shovel-Ready Site
- Ideal for Estate Lots, or Boutique Subdivision up to 10 Lots
- · All Utilities On-Site at the Road
- Previously Approved for up to a 10-Lot development
- · High and Dry Not in Flood Zone
- Zoned Rural Allows for a Variety of Uses



#### SAURAGE ROTENBERG COMMERCIAL REAL ESTATE, LLC

5135 Bluebonnet Boulevard Baton Rouge, LA 70809 225.766.0000 | sauragerotenberg.com

#### H. N. "HANK" SAURAGE, IV, CCIM

Managing Broker & Partner (D)225.229.2594 hank@sr-cre.com



18160 S. HARRELL'S FERRY RD., BATON ROUGE, LA 70816

**2.63 ACRES** 



#### H. N. "HANK" SAURAGE, IV, CCIM

Managing Broker & Partner (D)225.229.2594 hank@sr-cre.com

#### SAURAGE ROTENBERG COMMERCIAL REAL ESTATE, LLC

5135 Bluebonnet Boulevard Baton Rouge, LA 70809 225.766.0000 | sauragerotenberg.com



18160 S. HARRELL'S FERRY RD., BATON ROUGE, LA 70816

**2.63 ACRES** 



#### Roadside





## H. N. "HANK" SAURAGE, IV, CCIM

Managing Broker & Partner (D)225.229.2594 hank@sr-cre.com

## SAURAGE ROTENBERG COMMERCIAL REAL ESTATE, LLC

5135 Bluebonnet Boule