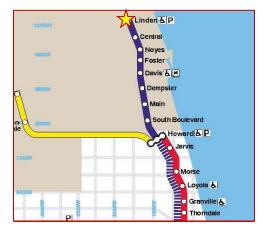

# **Linden Purple CTA Station**

349 Linden Ave Wilmette, IL

#### 2013 Average Ridership Data

Weekday: 918

Saturday: 594

Sunday: 413

Annual: 289,001

Sources: Chicago Transit Authority Ridership Reports: 2013; Demographics from ESRI