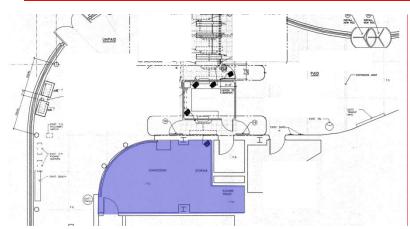

## Retail Opportunity to Serve 289K Riders Annually at the Linden Station!

Total RSF: 252 Suggested Annual Rent: \$45 -\$55 PSF

### Space Includes

· Electricity: 100 amps

Heat

Water connection